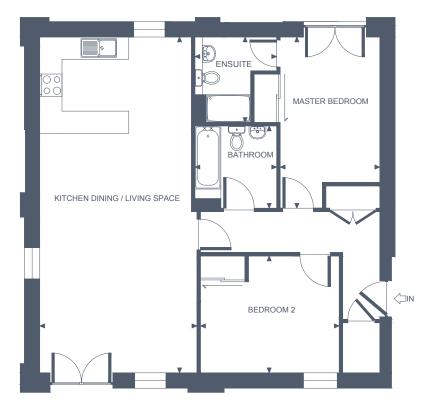

# APARTMENT TWO

# TWO BEDROOM, GROUND FLOOR - PATIO REAR GARDEN

# THE WORKS

#### **Apartment Dimensions**

| Gross Internal Floor Area     | 79 sqm      | 847 sq ft      |
|-------------------------------|-------------|----------------|
| Bathroom                      | 2.2m x 2.2m | '7"3 x '7"3    |
| Bedroom 2                     | 3.7m x 3.2m | '12''1 x'10''4 |
| Ensuite                       | 2.3m x 2.2m | '7"7 x '7"3    |
| Master Bedroom                | 4.6m x 2.6m | '15"2 x '8"8   |
| Kitchen Dining / Living Space | 9.1m x 3.7m | '29"9 x '12"3  |