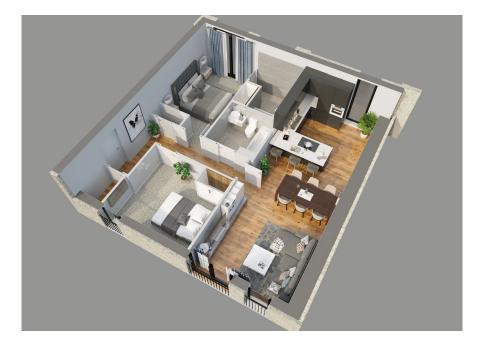

# APARTMENT TWO

# TWO BEDROOM, GROUND FLOOR - PATIO REAR GARDEN

#### **Apartment Dimensions**

| Gross Internal Floor Area     | 79 sqm      | 847 sq ft      |
|-------------------------------|-------------|----------------|
| Bathroom                      | 2.2m x 2.2m | '7"3 x '7"3    |
| Bedroom 2                     | 3.7m x 3.2m | '12''1 x'10''4 |
| Ensuite                       | 2.3m x 2.2m | '7"7 x '7"3    |
| Master Bedroom                | 4.6m x 2.6m | '15"2 x '8"8   |
| Kitchen Dining / Living Space | 9.1m x 3.7m | '29"9 x '12"3  |