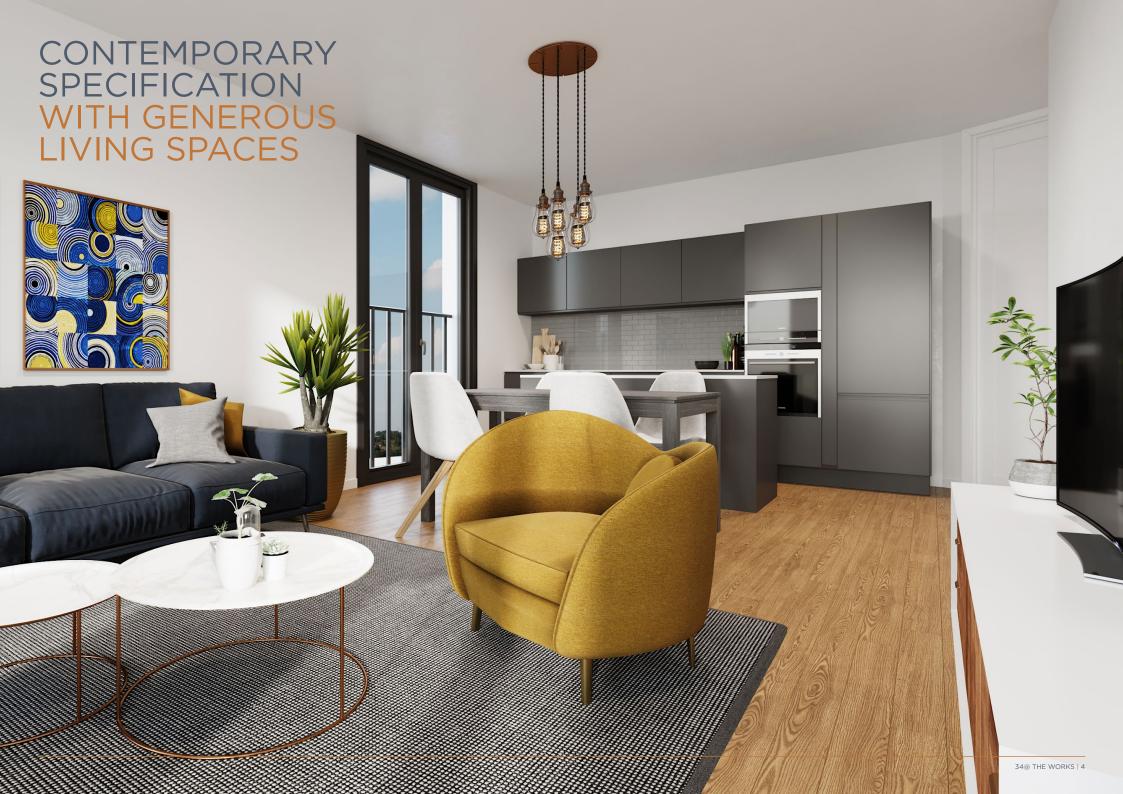

# DESIGNED FOR MODERN LIVING

#### **KITCHENS**

- Individually designed by Cameron Interiors
- A handleless range of soft close kitchen doors and contemporary work surfaces
- Fully integrated Blaupunkt appliances including built in eye level oven and microwave, induction hob, extractor, fridge freezer, integrated dishwasher and washer dryer
- Brick effect tile splash back

#### **FLOORING**

 A selection of engineered flooring to kitchen/ living and hall way and carpets to bedrooms – Please speak to sales advisor for range and costs

#### **GENERAL**

- Internal five panel white doors with contemporary ironmongery
- Brushed chrome sockets and switches to living room only. White to all other rooms
- USB sockets to kitchen, lounge and bedrooms
- Gas central heating Combination boiler
- Combination of pendant and down lighters throughout
- Modern detailed white architraves and skirtings
- Fully double glazed windows throughout
- Tv points to lounge and bedrooms
- Sky Q to lounge and master bedroom
- Alarm system for ground floor apartments