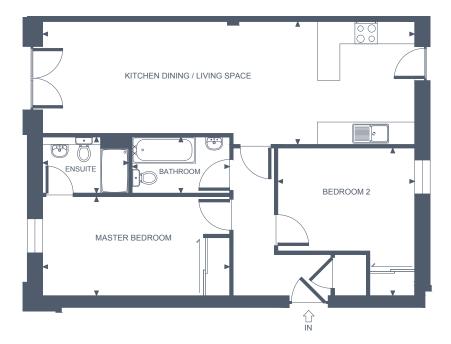

# APARTMENT TWO

# TWO BEDROOM, GROUND FLOOR - PATIO REAR GARDEN

# THE WORKS

#### **Apartment Dimensions**

| Gross Internal Floor Area     | 79 sqm      | 847 sq ft      |
|-------------------------------|-------------|----------------|
| Bathroom                      | 2.2m x 2.2m | '7"3 x '7"3    |
| Bedroom 2                     | 3.7m x 3.2m | '12''1 x'10''4 |
| Ensuite                       | 2.3m x 2.2m | '7"7 x '7"3    |
| Master Bedroom                | 4.6m x 2.6m | '15"2 x '8"8   |
| Kitchen Dining / Living Space | 9.1m x 3.7m | '29"9 x '12"3  |

All areas and measurements are approximate.