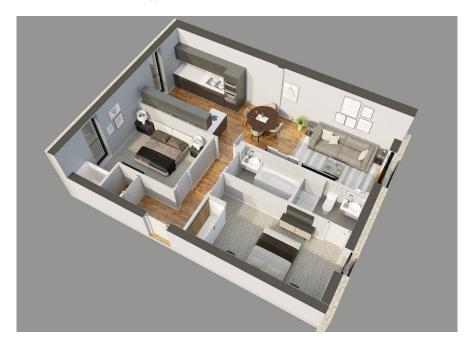

# APARTMENT ONE

# TWO BEDROOM, GROUND FLOOR - PATIO REAR GARDEN

#### **Apartment Dimensions**

| Gross Internal Floor Area     | 83 Sqm      | 894 Sq ft      |
|-------------------------------|-------------|----------------|
| Bathroom                      | 2.2m x 2.2m | '7"3 x '7"3    |
| Bedroom 2                     | 3.7m x 3.2m | '12"3 x '10"4  |
| Ensuite                       | 2.3m x 2.2m | '7"7 × '7"3    |
| Master Bedroom                | 4.6m x 2.7m | '15"2 x '8"10  |
| Kitchen Dining / Living Space | 9.1m x 4.2m | '29"9 x '13"11 |