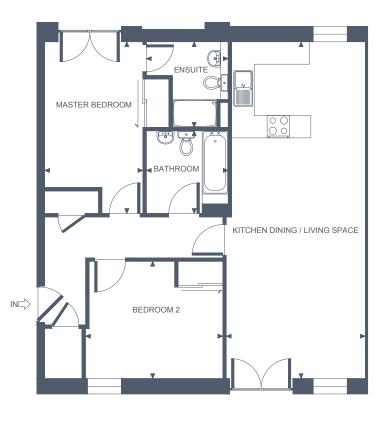

# APARTMENT TWO

# TWO BEDROOM, GROUND FLOOR - PATIO REAR GARDEN

#### **Apartment Dimensions**

| Gross Internal Floor Area     | 79 sqm      | 847 sq ft      |
|-------------------------------|-------------|----------------|
| Bathroom                      | 2.2m x 2.2m | '7"3 x '7"3    |
| Bedroom 2                     | 3.7m x 3.2m | '12''1 x'10''4 |
| Ensuite                       | 2.3m x 2.2m | '7"7 x '7"3    |
| Master Bedroom                | 4.6m x 2.6m | '15"2 x '8"8   |
| Kitchen Dining / Living Space | 9.1m x 3.7m | '29"9 x '12"3  |