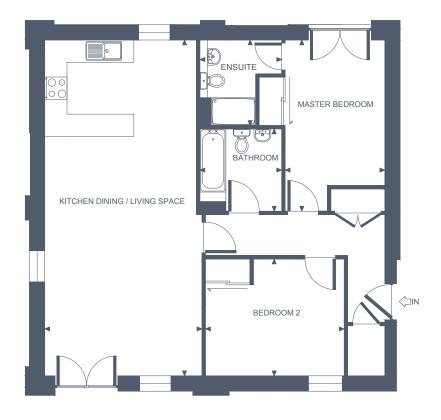

# APARTMENT ONE

# TWO BEDROOM, GROUND FLOOR - PATIO REAR GARDEN

#### **Apartment Dimensions**

| Gross Internal Floor Area     | 83 Sqm      | 894 Sq ft      |
|-------------------------------|-------------|----------------|
| Bathroom                      | 2.2m x 2.2m | '7"3 x '7"3    |
| Bedroom 2                     | 3.7m x 3.2m | '12"3 x '10"4  |
| Ensuite                       | 2.3m x 2.2m | '7"7 × '7"3    |
| Master Bedroom                | 4.6m x 2.7m | '15"2 x '8"10  |
| Kitchen Dining / Living Space | 9.1m x 4.2m | '29"9 x '13"11 |