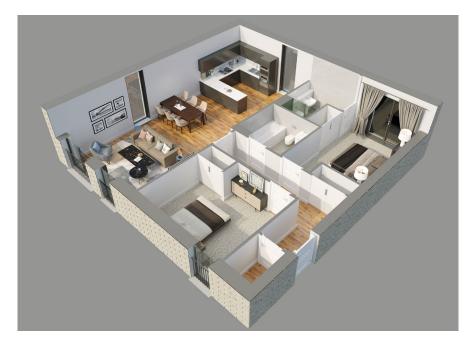

# APARTMENT ONE

# TWO BEDROOM, GROUND FLOOR - PATIO REAR GARDEN

#### **Apartment Dimensions**

| Gross Internal Floor Area     | 83 Sqm      | 894 Sq ft      |
|-------------------------------|-------------|----------------|
| Bathroom                      | 2.2m x 2.2m | '7"3 x '7"3    |
| Bedroom 2                     | 3.7m x 3.2m | '12"3 x '10"4  |
| Ensuite                       | 2.3m x 2.2m | '7"7 × '7"3    |
| Master Bedroom                | 4.6m x 2.7m | '15"2 x '8"10  |
| Kitchen Dining / Living Space | 9.1m x 4.2m | '29"9 x '13"11 |