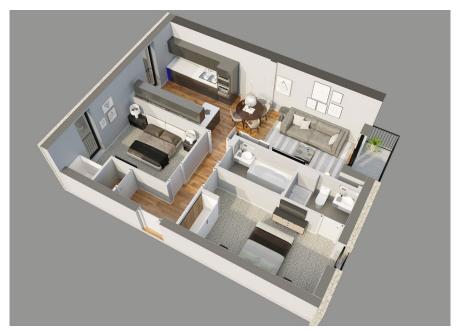

#### **Apartment Dimensions**

| Gross Internal Floor Area     | 83 Sqm      | 894 Sq ft      |
|-------------------------------|-------------|----------------|
| Bathroom                      | 2.2m x 2.2m | '7"3 x '7"3    |
| Bedroom 2                     | 3.7m x 3.2m | '12"3 x '10"4  |
| Ensuite                       | 2.3m x 2.2m | '7"7 × '7"3    |
| Master Bedroom                | 4.6m x 2.7m | '15"2 x '8"10  |
| Kitchen Dining / Living Space | 9.1m x 4.2m | '29"9 x '13"11 |

All areas and measurements are approximate.

Kitchen layouts may have changed since time of publication.