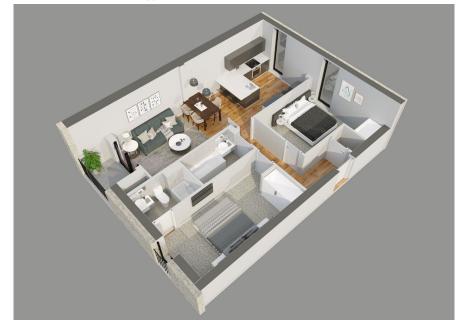

# APARTMENT ONE

# TWO BEDROOM, GROUND FLOOR - PATIO REAR GARDEN

#### **Apartment Dimensions**

| Gross Internal Floor Area     | 83 Sqm      | 894 Sq ft      |
|-------------------------------|-------------|----------------|
| Bathroom                      | 2.2m x 2.2m | '7"3 x '7"3    |
| Bedroom 2                     | 3.7m x 3.2m | '12"3 x '10"4  |
| Ensuite                       | 2.3m x 2.2m | '7"7 × '7"3    |
| Master Bedroom                | 4.6m x 2.7m | '15"2 x '8"10  |
| Kitchen Dining / Living Space | 9.1m x 4.2m | '29"9 x '13"11 |