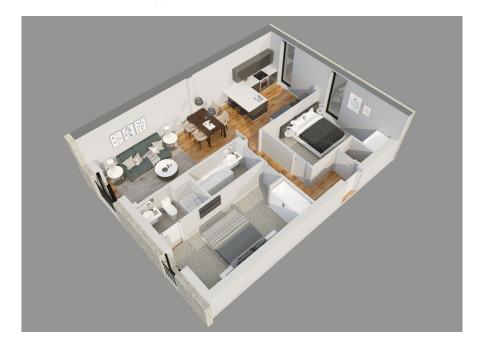

# APARTMENT TWO

# TWO BEDROOM, GROUND FLOOR - PATIO REAR GARDEN

#### **Apartment Dimensions**

| Gross Internal Floor Area     | 79 sqm      | 847 sq ft      |
|-------------------------------|-------------|----------------|
| Bathroom                      | 2.2m x 2.2m | '7"3 x '7"3    |
| Bedroom 2                     | 3.7m x 3.2m | '12''1 x'10''4 |
| Ensuite                       | 2.3m x 2.2m | '7"7 x '7"3    |
| Master Bedroom                | 4.6m x 2.6m | '15"2 x '8"8   |
| Kitchen Dining / Living Space | 9.1m x 3.7m | '29"9 x '12"3  |