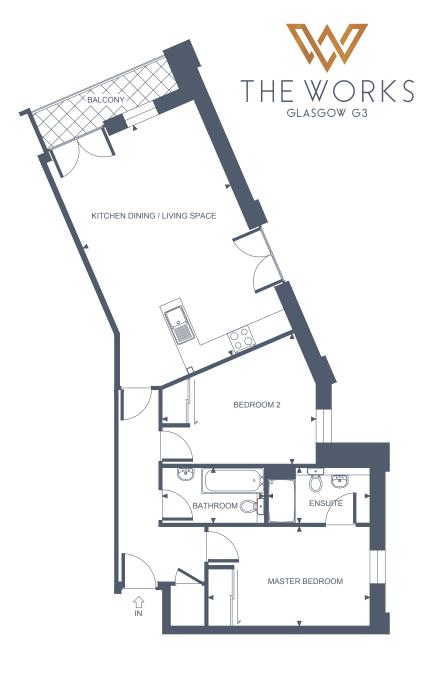

#### **Apartment Dimensions**

| Gross Internal Floor Area     | 83 Sqm      | 894 Sq ft      |
|-------------------------------|-------------|----------------|
| Bathroom                      | 2.2m x 2.2m | '7"3 x '7"3    |
| Bedroom 2                     | 3.7m x 3.2m | '12"3 x '10"4  |
| Ensuite                       | 2.3m x 2.2m | '7"7 × '7"3    |
| Master Bedroom                | 4.6m x 2.7m | '15"2 x '8"10  |
| Kitchen Dining / Living Space | 9.1m x 4.2m | '29"9 x '13"11 |

All areas and measurements are approximate.

Kitchen layouts may have changed since time of publication.