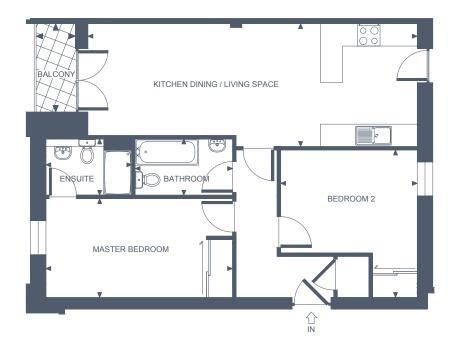

# APARTMENT ONE

# TWO BEDROOM, GROUND FLOOR - PATIO REAR GARDEN

#### **Apartment Dimensions**

| Gross Internal Floor Area     | 83 Sqm      | 894 Sq ft      |
|-------------------------------|-------------|----------------|
| Bathroom                      | 2.2m x 2.2m | '7"3 x '7"3    |
| Bedroom 2                     | 3.7m x 3.2m | '12"3 x '10"4  |
| Ensuite                       | 2.3m x 2.2m | '7"7 × '7"3    |
| Master Bedroom                | 4.6m x 2.7m | '15"2 x '8"10  |
| Kitchen Dining / Living Space | 9.1m x 4.2m | '29"9 x '13"11 |