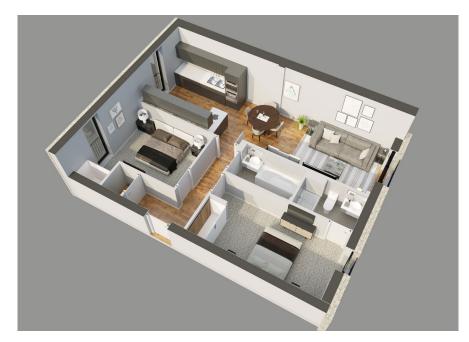

# APARTMENT ONE

# TWO BEDROOM, GROUND FLOOR - PATIO REAR GARDEN

#### **Apartment Dimensions**

| Gross Internal Floor Area     | 83 Sqm      | 894 Sq ft      |
|-------------------------------|-------------|----------------|
| Bathroom                      | 2.2m x 2.2m | '7"3 x '7"3    |
| Bedroom 2                     | 3.7m x 3.2m | '12"3 x '10"4  |
| Ensuite                       | 2.3m x 2.2m | '7"7 × '7"3    |
| Master Bedroom                | 4.6m x 2.7m | '15"2 x '8"10  |
| Kitchen Dining / Living Space | 9.1m x 4.2m | '29"9 x '13"11 |