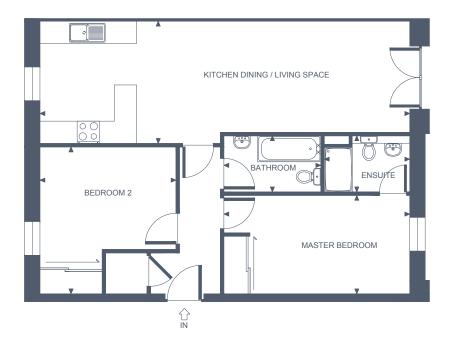

# APARTMENT THIRTY TWO

TWO BEDROOM, FIFTH FLOOR - BALCONY / LIFT ACCESS

#### **Apartment Dimensions**

| Kitchen Dining / Living Space | 8.8m x 3.3m | '29 x '10"10 |
|-------------------------------|-------------|--------------|
| Master Bedroom                | 5m x 2.6m   | '16"5 x '8"8 |
| Ensuite                       | 2.3m x 1.5m | '7"7 × '4"11 |
| Bedroom 2                     | 4m x 3.7m   | '13 x '12    |
| Bathroom                      | 2.6m x 1.5m | '8"7 × '4"11 |
| Balcony                       | 2.4m x 1m   | '7"9 x '3"5  |
| Gross Internal Floor Area     | 70 Sqm      | 750 Sq ft    |