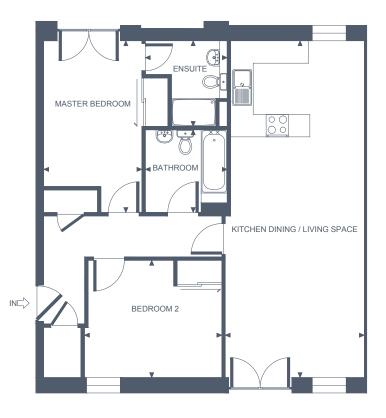

# APARTMENT ONE

# TWO BEDROOM, GROUND FLOOR - PATIO REAR GARDEN

#### **Apartment Dimensions**

| Gross Internal Floor Area     | 83 Sqm      | 894 Sq ft      |
|-------------------------------|-------------|----------------|
| Bathroom                      | 2.2m x 2.2m | '7"3 x '7"3    |
| Bedroom 2                     | 3.7m x 3.2m | '12"3 x '10"4  |
| Ensuite                       | 2.3m x 2.2m | '7"7 × '7"3    |
| Master Bedroom                | 4.6m x 2.7m | '15"2 x '8"10  |
| Kitchen Dining / Living Space | 9.1m x 4.2m | '29"9 x '13"11 |