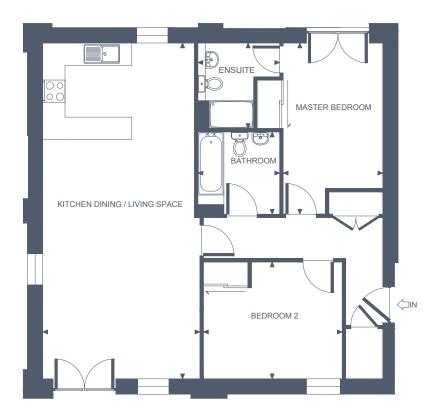

#### **Apartment Dimensions**

| Gross Internal Floor Area | 73 sqm      | 786 Sq ft      |
|---------------------------|-------------|----------------|
| Bathroom                  | 2.6m x 1.5m | '8"8 x '5      |
| Bedroom 2                 | 4m x 3.6m   | '13"2 x '11"8  |
| Ensuite                   | 2.4m x 1.2m | '8 x '3"11     |
| Master Bedroom            | 4m x 3.3m   | '13"2 x '10"11 |
| Reception / Kitchen       | 5.8m x 5.2m | '18"11 x '17"2 |

All areas and measurements are approximate.