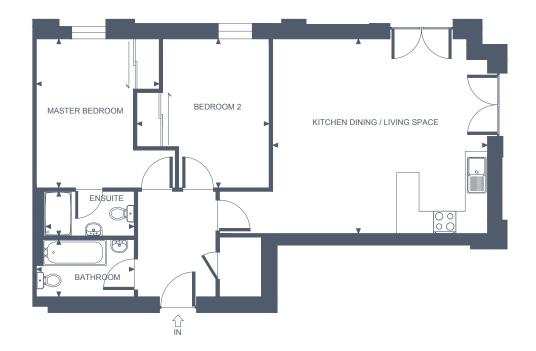

# APARTMENT ONE

# TWO BEDROOM, GROUND FLOOR - PATIO REAR GARDEN

#### **Apartment Dimensions**

| Gross Internal Floor Area     | 83 Sqm      | 894 Sq ft      |
|-------------------------------|-------------|----------------|
| Bathroom                      | 2.2m x 2.2m | '7"3 x '7"3    |
| Bedroom 2                     | 3.7m x 3.2m | '12"3 x '10"4  |
| Ensuite                       | 2.3m x 2.2m | '7"7 × '7"3    |
| Master Bedroom                | 4.6m x 2.7m | '15"2 x '8"10  |
| Kitchen Dining / Living Space | 9.1m x 4.2m | '29"9 x '13"11 |