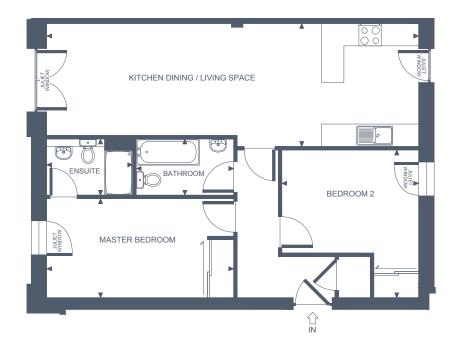

# APARTMENT ONE

# TWO BEDROOM, GROUND FLOOR - PATIO REAR GARDEN

#### **Apartment Dimensions**

| Gross Internal Floor Area     | 83 Sqm      | 894 Sq ft      |
|-------------------------------|-------------|----------------|
| Bathroom                      | 2.2m x 2.2m | '7"3 x '7"3    |
| Bedroom 2                     | 3.7m x 3.2m | '12"3 x '10"4  |
| Ensuite                       | 2.3m x 2.2m | '7"7 × '7"3    |
| Master Bedroom                | 4.6m x 2.7m | '15"2 x '8"10  |
| Kitchen Dining / Living Space | 9.1m x 4.2m | '29"9 x '13"11 |