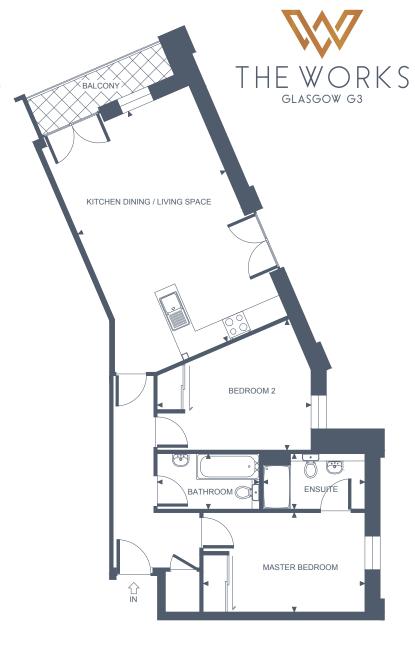

# APARTMENT SIX

TWO BEDROOM, GROUND FLOOR - BALCONY / LIFT ACCESS

#### **Apartment Dimensions**

| Gross Internal Floor Area     | 75 Sqm      | 808 Sq ft     |
|-------------------------------|-------------|---------------|
| Bathroom                      | 2.8m x 1.5m | '9"1 x '4"11  |
| Bedroom 2                     | 4.2m x 3.6m | '13"8 x '11"8 |
| Ensuite                       | 2.8m x 1.5m | '9"1 x '4"11  |
| Master Bedroom                | 4.4m x 2.7m | '14"5 x '8"10 |
| Kitchen Dining / Living Space | 6.8m x 4.4m | '22"4 x '14"4 |

All areas and measurements are approximate.

Kitchen layouts may have changed since time of publication.