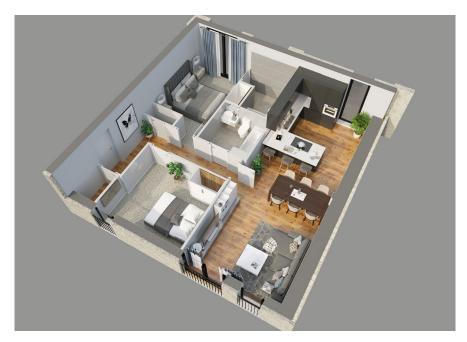

# APARTMENT ONE

# TWO BEDROOM, GROUND FLOOR - PATIO REAR GARDEN

#### **Apartment Dimensions**

| Gross Internal Floor Area     | 83 Sqm      | 894 Sq ft      |
|-------------------------------|-------------|----------------|
| Bathroom                      | 2.2m x 2.2m | '7"3 x '7"3    |
| Bedroom 2                     | 3.7m x 3.2m | '12"3 x '10"4  |
| Ensuite                       | 2.3m x 2.2m | '7"7 × '7"3    |
| Master Bedroom                | 4.6m x 2.7m | '15"2 x '8"10  |
| Kitchen Dining / Living Space | 9.1m x 4.2m | '29"9 x '13"11 |