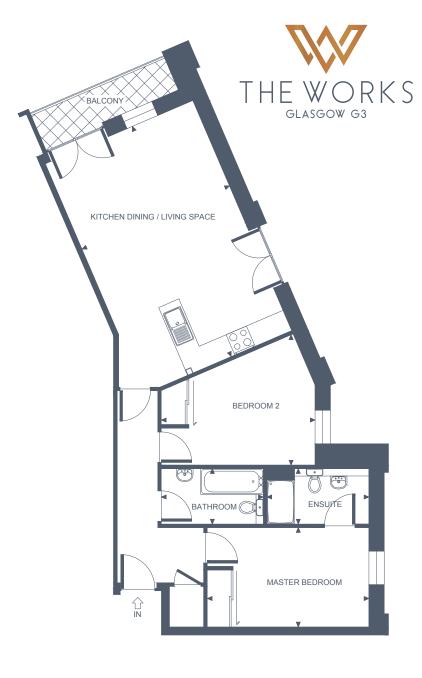

# APARTMENT TWENTY FIVE TWO BEDROOM, THIRD FLOOR - BALCONY

#### **Apartment Dimensions**

| Gross Internal Floor Area     | 70 Sqm      | 750 Sq ft     |
|-------------------------------|-------------|---------------|
| Balcony                       | 2.4m x 1m   | '7"9 x '3"5   |
| Bathroom                      | 2.6m x 1.5m | '8"7 x '4"11  |
| Bedroom 2                     | 4m x 3.7m   | '13 x '12     |
| Ensuite                       | 2.3m x 1.5m | '7"7 × '4"11  |
| Master Bedroom                | 5m x 2.6m   | '16"5 x '8"8  |
| Kitchen Dining / Living Space | 8.8m x 3.3m | '29 x '10''10 |