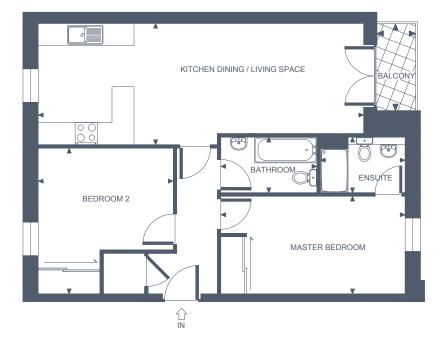

#### **Apartment Dimensions**

| Gross Internal Floor Area     | 83 Sqm      | 894 Sq ft      |
|-------------------------------|-------------|----------------|
| Bathroom                      | 2.2m x 2.2m | '7"3 x '7"3    |
| Bedroom 2                     | 3.7m x 3.2m | '12"3 x '10"4  |
| Ensuite                       | 2.3m x 2.2m | '7"7 × '7"3    |
| Master Bedroom                | 4.6m x 2.7m | '15"2 x '8"10  |
| Kitchen Dining / Living Space | 9.1m x 4.2m | '29"9 x '13"11 |

All areas and measurements are approximate.

Kitchen layouts may have changed since time of publication.