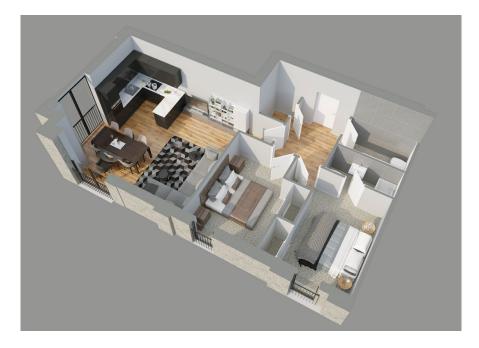

# APARTMENT ONE

# TWO BEDROOM, GROUND FLOOR - PATIO REAR GARDEN

#### **Apartment Dimensions**

| Gross Internal Floor Area     | 83 Sqm      | 894 Sq ft      |
|-------------------------------|-------------|----------------|
| Bathroom                      | 2.2m x 2.2m | '7"3 x '7"3    |
| Bedroom 2                     | 3.7m x 3.2m | '12"3 x '10"4  |
| Ensuite                       | 2.3m x 2.2m | '7"7 × '7"3    |
| Master Bedroom                | 4.6m x 2.7m | '15"2 x '8"10  |
| Kitchen Dining / Living Space | 9.1m x 4.2m | '29"9 x '13"11 |