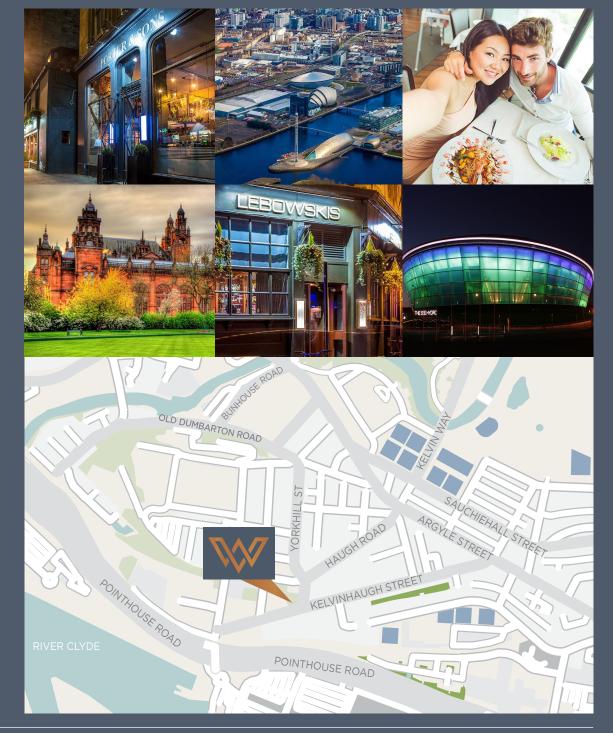

# PERFECTLY LOCATED

The Works, G3 is situated in the quieter residential West End area of Yorkhill within walking distance of the renowned Finnieston restaurant mile and Kelvingrove Art Gallery. The rise of Finnieston as a key part of the West End and its proximity to the University of Glasgow, Scottish Power's new HQ building, St Vincent Plaza and the International Financial District, has helped to make it one of the best-performing residential areas in the UK today.

Finneston was named as one of the "top 10 trendiest neighbourhoods" in Europe by The Independent, and is now well established as the place to be.

There you will find a fantastic selection of independent retailers, bars and restaurants including Porter and Rye, Ox and Finch, The Gannet and Brewdog Glasgow. Finnieston caters to all cultural tastes, and has the world-class music and entertainment venues of SSE Hydro, SECC and SWG3 complex in close proximity. Also nearby is the The Riverside Museum as well as the world famous Kelvingrove Park which contains the highly acclaimed Kelvingrove Art Gallery and Museum.

Connectivity couldn't be better, The Works offers excellent transport links around Glasgow with great bus links in to the City and beyond, access to the Clydeside Expressway and M8 in under a mile with Glasgow International Airport located approx. 8.4 miles away.

You can find us by using SAT NAV postcode: G3 8PH