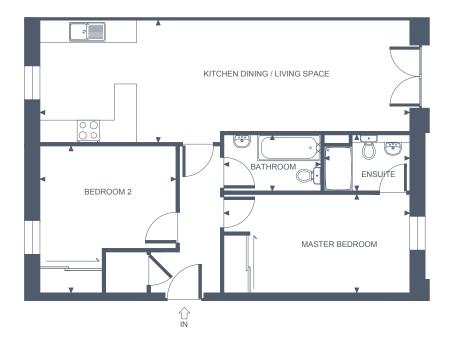

# APARTMENT THREE TWO BEDROOM, GROUND FLOOR

# THE WORKS

#### **Apartment Dimensions**

| Gross Internal Floor Area | 73 sqm      | 786 Sq ft      |
|---------------------------|-------------|----------------|
| Bathroom                  | 2.6m x 1.5m | '8"8 x '5      |
| Bedroom 2                 | 4m x 3.6m   | '13"2 x '11"8  |
| Ensuite                   | 2.4m x 1.2m | '8 x '3"11     |
| Master Bedroom            | 4m x 3.3m   | '13"2 x '10"11 |
| Reception / Kitchen       | 5.8m x 5.2m | '18"11 x '17"2 |

All areas and measurements are approximate.