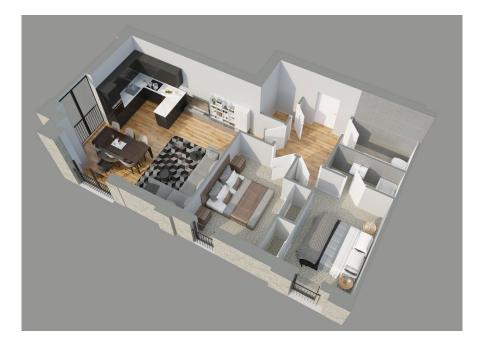

|
| Master Bedroom                | 4.6m x 2.6m | '15"2 x '8"8  |
| Kitchen Dining / Living Space | 9.1m x 3.7m | '29"9 x '12"3 |

All areas and measurements are approximate.







Kitchen layouts may have changed since time of publication.

# APARTMENT SEVENTEEN

# TWO BEDROOM, SECOND FLOOR

#### **Apartment Dimensions**

| Gross Internal Floor Area | 73 sqm      | 786 Sq ft      |
|---------------------------|-------------|----------------|
| Bathroom                  | 2.6m x 1.5m | '8"8 x '5      |
| Bedroom 2                 | 4m x 3.6m   | '13"2 x '11"8  |
| Ensuite                   | 2.4m x 1.2m | '8 x '3"11     |
| Master Bedroom            | 4m x 3.3m   | '13"2 x '10"11 |
| Reception / Kitchen       | 5.8m x 5.2m | '18"11 x '17"2 |

All areas and measurements are approximate.







# APARTMENT EIGHTEEN TWO BEDROOM, SECOND FLOOR

# THE WORKS

#### **Apartment Dimensions**

| Gross Internal Floor Area     | 74 sqm      | 793 sq ft      |
|-------------------------------|-------------|----------------|
| Bathroom                      | 2.6m x 1.5m | '8"7 x '4"11   |
| Bedroom 2                     | 4m x 3.7m   | '13 x '12      |
| Ensuite                       | 2.3m x 1.5m | '7"7 × '4"11   |
| Master Bedroom                | 5m x 2.6m   | '16"5 x '8"9   |
| Kitchen Dining / Living Space | 10m x 3.3m  | '32"8 x '10"10 |

All areas and measurements are approximate.





# APARTMENT NINETEEN

TWO BEDROOM, SECOND FLOOR - LIFT ACCESS

#### **Apartment Dimensions**

| Gross Internal Floor Area | 74 Sqm      | 793 Sq ft      |
|---------------------------|-------------