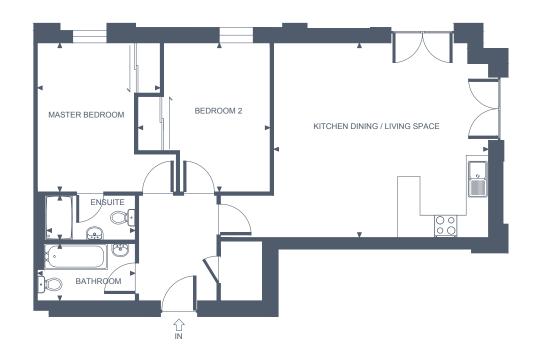

# APARTMENT ONE

# TWO BEDROOM, GROUND FLOOR - PATIO REAR GARDEN

#### **Apartment Dimensions**

| Gross Internal Floor Area     | 83 Sqm      | 894 Sq ft      |
|-------------------------------|-------------|----------------|
| Bathroom                      | 2.2m x 2.2m | '7"3 x '7"3    |
| Bedroom 2                     | 3.7m x 3.2m | '12"3 x '10"4  |
| Ensuite                       | 2.3m x 2.2m | '7"7 × '7"3    |
| Master Bedroom                | 4.6m x 2.7m | '15"2 x '8"10  |
| Kitchen Dining / Living Space | 9.1m x 4.2m | '29"9 x '13"11 |

All areas and measurements are approximate.

Kitchen layouts may have changed since time of publication.