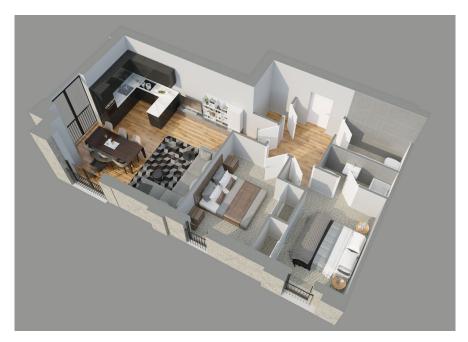

# APARTMENT TWO

# TWO BEDROOM, GROUND FLOOR - PATIO REAR GARDEN

#### **Apartment Dimensions**

| Gross Internal Floor Area     | 79 sqm      | 847 sq ft      |
|-------------------------------|-------------|----------------|
| Bathroom                      | 2.2m x 2.2m | '7"3 x '7"3    |
| Bedroom 2                     | 3.7m x 3.2m | '12''1 x'10''4 |
| Ensuite                       | 2.3m x 2.2m | '7"7 x '7"3    |
| Master Bedroom                | 4.6m x 2.6m | '15"2 x '8"8   |
| Kitchen Dining / Living Space | 9.1m x 3.7m | '29"9 x '12"3  |