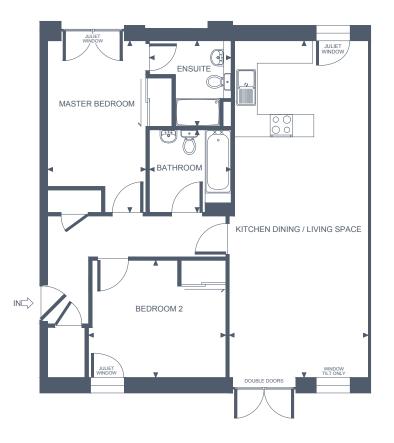

# APARTMENT ONE

# TWO BEDROOM, GROUND FLOOR - PATIO REAR GARDEN

#### **Apartment Dimensions**

| Gross Internal Floor Area     | 83 Sqm      | 894 Sq ft      |
|-------------------------------|-------------|----------------|
| Bathroom                      | 2.2m x 2.2m | '7"3 x '7"3    |
| Bedroom 2                     | 3.7m x 3.2m | '12"3 x '10"4  |
| Ensuite                       | 2.3m x 2.2m | '7"7 × '7"3    |
| Master Bedroom                | 4.6m x 2.7m | '15"2 x '8"10  |
| Kitchen Dining / Living Space | 9.1m x 4.2m | '29"9 x '13"11 |