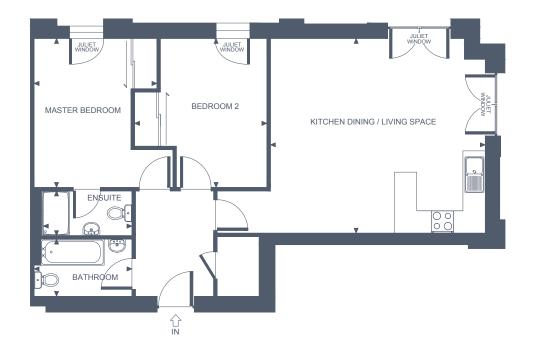

# APARTMENT TWO

# TWO BEDROOM, GROUND FLOOR - PATIO REAR GARDEN

#### **Apartment Dimensions**

| Gross Internal Floor Area     | 79 sqm      | 847 sq ft      |
|-------------------------------|-------------|----------------|
| Bathroom                      | 2.2m x 2.2m | '7"3 x '7"3    |
| Bedroom 2                     | 3.7m x 3.2m | '12''1 x'10''4 |
| Ensuite                       | 2.3m x 2.2m | '7"7 x '7"3    |
| Master Bedroom                | 4.6m x 2.6m | '15"2 x '8"8   |
| Kitchen Dining / Living Space | 9.1m x 3.7m | '29"9 x '12"3  |