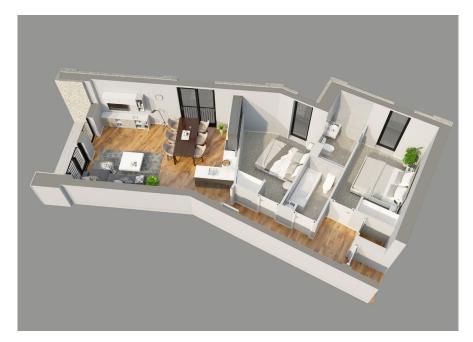

# APARTMENT TWENTY FIVE TWO BEDROOM, THIRD FLOOR - BALCONY

#### **Apartment Dimensions**

| Gross Internal Floor Area     | 70 Sqm      | 750 Sq ft     |
|-------------------------------|-------------|---------------|
| Balcony                       | 2.4m x 1m   | '7"9 x '3"5   |
| Bathroom                      | 2.6m x 1.5m | '8"7 x '4"11  |
| Bedroom 2                     | 4m x 3.7m   | '13 x '12     |
| Ensuite                       | 2.3m x 1.5m | '7"7 × '4"11  |
| Master Bedroom                | 5m x 2.6m   | '16"5 x '8"8  |
| Kitchen Dining / Living Space | 8.8m x 3.3m | '29 x '10''10 |