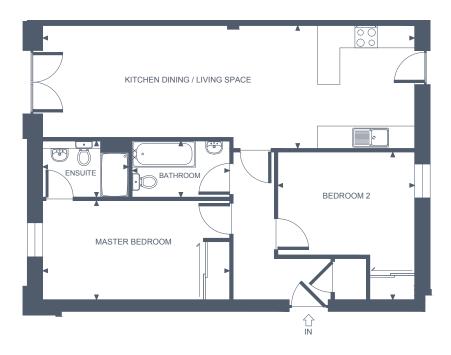

# APARTMENT TWO

# TWO BEDROOM, GROUND FLOOR - PATIO REAR GARDEN

#### **Apartment Dimensions**

| Gross Internal Floor Area     | 79 sqm      | 847 sq ft      |
|-------------------------------|-------------|----------------|
| Bathroom                      | 2.2m x 2.2m | '7"3 x '7"3    |
| Bedroom 2                     | 3.7m x 3.2m | '12''1 x'10''4 |
| Ensuite                       | 2.3m x 2.2m | '7"7 x '7"3    |
| Master Bedroom                | 4.6m x 2.6m | '15"2 x '8"8   |
| Kitchen Dining / Living Space | 9.1m x 3.7m | '29"9 x '12"3  |