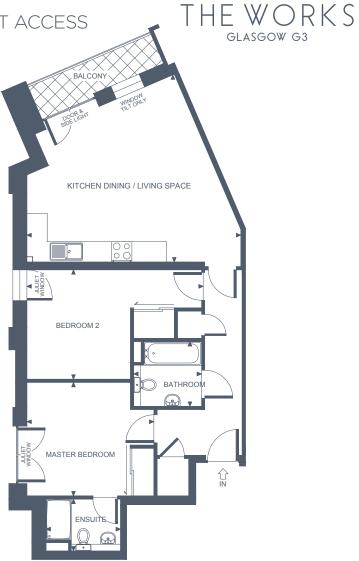

# APARTMENT TWO

# TWO BEDROOM, GROUND FLOOR - PATIO REAR GARDEN

#### **Apartment Dimensions**

| Gross Internal Floor Area     | 79 sqm      | 847 sq ft      |
|-------------------------------|-------------|----------------|
| Bathroom                      | 2.2m x 2.2m | '7"3 x '7"3    |
| Bedroom 2                     | 3.7m x 3.2m | '12''1 x'10''4 |
| Ensuite                       | 2.3m x 2.2m | '7"7 x '7"3    |
| Master Bedroom                | 4.6m x 2.6m | '15"2 x '8"8   |
| Kitchen Dining / Living Space | 9.1m x 3.7m | '29"9 x '12"3  |