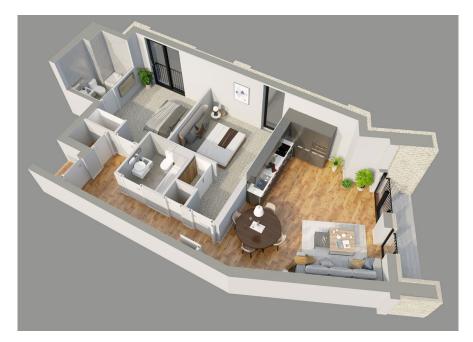

# APARTMENT TWO

# TWO BEDROOM, GROUND FLOOR - PATIO REAR GARDEN

#### **Apartment Dimensions**

| Gross Internal Floor Area     | 79 sqm      | 847 sq ft      |
|-------------------------------|-------------|----------------|
| Bathroom                      | 2.2m x 2.2m | '7"3 x '7"3    |
| Bedroom 2                     | 3.7m x 3.2m | '12''1 x'10''4 |
| Ensuite                       | 2.3m x 2.2m | '7"7 x '7"3    |
| Master Bedroom                | 4.6m x 2.6m | '15"2 x '8"8   |
| Kitchen Dining / Living Space | 9.1m x 3.7m | '29"9 x '12"3  |