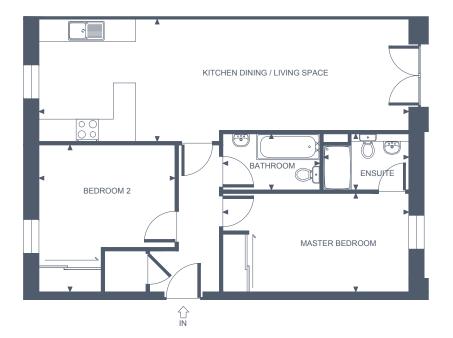

# APARTMENT TWO

# TWO BEDROOM, GROUND FLOOR - PATIO REAR GARDEN

# THE WORKS

#### **Apartment Dimensions**

| Gross Internal Floor Area     | 79 sqm      | 847 sq ft      |
|-------------------------------|-------------|----------------|
| Bathroom                      | 2.2m x 2.2m | '7"3 x '7"3    |
| Bedroom 2                     | 3.7m x 3.2m | '12''1 x'10''4 |
| Ensuite                       | 2.3m x 2.2m | '7"7 x '7"3    |
| Master Bedroom                | 4.6m x 2.6m | '15"2 x '8"8   |
| Kitchen Dining / Living Space | 9.1m x 3.7m | '29"9 x '12"3  |