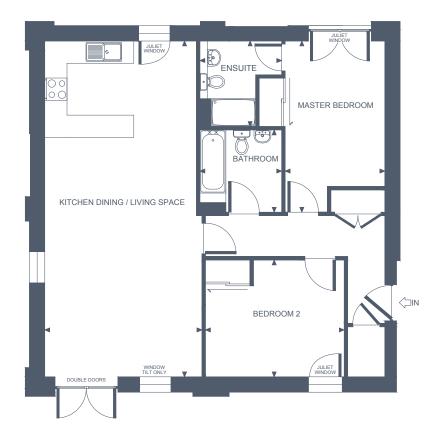

#### **Apartment Dimensions**

| Gross Internal Floor Area     | 83 Sqm      | 894 Sq ft      |
|-------------------------------|-------------|----------------|
| Bathroom                      | 2.2m x 2.2m | '7"3 x '7"3    |
| Bedroom 2                     | 3.7m x 3.2m | '12"3 x '10"4  |
| Ensuite                       | 2.3m x 2.2m | '7"7 × '7"3    |
| Master Bedroom                | 4.6m x 2.7m | '15"2 x '8"10  |
| Kitchen Dining / Living Space | 9.1m x 4.2m | '29"9 x '13"11 |