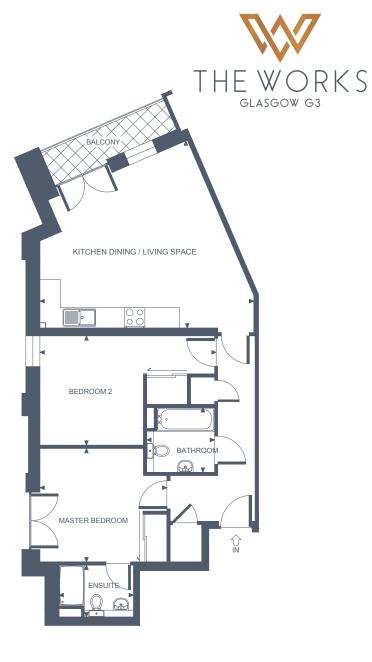

#### **Apartment Dimensions**

| Gross Internal Floor Area     | 83 Sqm      | 894 Sq ft      |
|-------------------------------|-------------|----------------|
| Bathroom                      | 2.2m x 2.2m | '7"3 x '7"3    |
| Bedroom 2                     | 3.7m x 3.2m | '12"3 x '10"4  |
| Ensuite                       | 2.3m x 2.2m | '7"7 × '7"3    |
| Master Bedroom                | 4.6m x 2.7m | '15"2 x '8"10  |
| Kitchen Dining / Living Space | 9.1m x 4.2m | '29"9 x '13"11 |

All areas and measurements are approximate.

Kitchen layouts may have changed since time of publication.