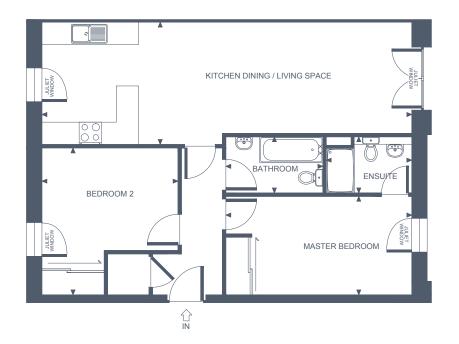

# APARTMENT TWO

# TWO BEDROOM, GROUND FLOOR - PATIO REAR GARDEN

#### **Apartment Dimensions**

| Gross Internal Floor Area     | 79 sqm      | 847 sq ft      |
|-------------------------------|-------------|----------------|
| Bathroom                      | 2.2m x 2.2m | '7"3 x '7"3    |
| Bedroom 2                     | 3.7m x 3.2m | '12''1 x'10''4 |
| Ensuite                       | 2.3m x 2.2m | '7"7 x '7"3    |
| Master Bedroom                | 4.6m x 2.6m | '15"2 x '8"8   |
| Kitchen Dining / Living Space | 9.1m x 3.7m | '29"9 x '12"3  |