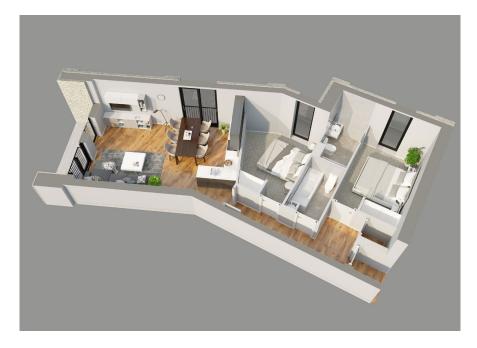

# APARTMENT ONE

# TWO BEDROOM, GROUND FLOOR - PATIO REAR GARDEN

#### **Apartment Dimensions**

| Gross Internal Floor Area     | 83 Sqm      | 894 Sq ft      |
|-------------------------------|-------------|----------------|
| Bathroom                      | 2.2m x 2.2m | '7"3 x '7"3    |
| Bedroom 2                     | 3.7m x 3.2m | '12"3 x '10"4  |
| Ensuite                       | 2.3m x 2.2m | '7"7 × '7"3    |
| Master Bedroom                | 4.6m x 2.7m | '15"2 x '8"10  |
| Kitchen Dining / Living Space | 9.1m x 4.2m | '29"9 x '13"11 |