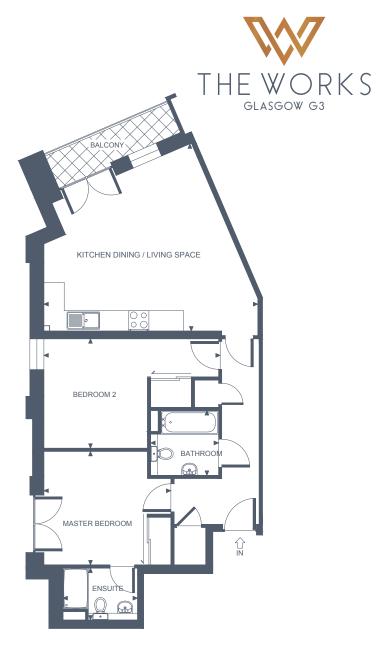

# APARTMENT FOUR

# TWO BEDROOM, GROUND FLOOR - PATIO REAR GARDEN

#### **Apartment Dimensions**

| Gross Internal Floor Area     | 74 sqm      | 793 sq ft      |
|-------------------------------|-------------|----------------|
| Bathroom                      | 2.6m x 1.5m | '8"7 x '4"11   |
| Bedroom 2                     | 4m x 3.7m   | '13 × '12      |
| Ensuite                       | 2.3m x 1.5m | '7"7 × '4"11   |
| Master Bedroom                | 5m x 2.6m   | '16"5 x '8"9   |
| Kitchen Dining / Living Space | 10m x 3.3m  | '32"8 x '10"10 |