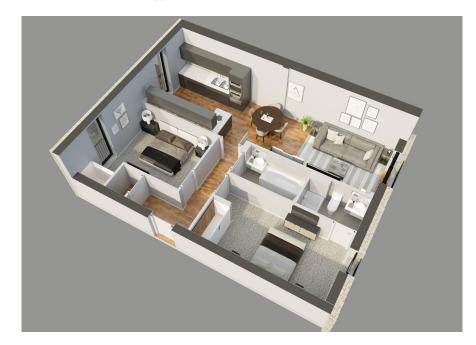

| 2.3m x 1.5m | '7"7 × '4"11   |
| Master Bedroom                | 5m x 2.6m   | '16"5 x '8"9   |
| Kitchen Dining / Living Space | 10m x 3.3m  | '32"8 x '10"10 |

All areas and measurements are approximate.





# APARTMENT NINETEEN

TWO BEDROOM, SECOND FLOOR - LIFT ACCESS

#### **Apartment Dimensions**

| Gross Internal Floor Area | 74 Sqm      | 793 Sq ft      |
|---------------------------|-------------|----------------|
| Bathroom                  | 2.6m x 1.5m | '8"7 x '4"11   |
| Bedroom 2                 | 4m x 3.7m   | '13 x '12      |
| Ensuite                   | 2.3m x 1.5m | '7"7 × '4"11   |
| Master Bedroom            | 5m x 2.6m   | '16"5 x '8"6   |
| Reception / Kitchen       | 10m x 3.3m  | '32"8 x '10"10 |

All areas and measurements are approximate.







# APARTMENT TWENTY

TWO BEDROOM, SECOND FLOOR - BALCONY / LIFT ACCESS

#### **Apartment Dimensions**

| Gross Internal Floor Area     | 75 Sqm      | 808 Sq ft     |
|-------------------------------|-------------|---------------|
| Bathroom                      | 2.8m x 1.5m | '9"1 x '4"11  |
| Bedroom 2                     | 4.2m x 3.6m | '13"8 x '11"8 |
| Ensuite                       | 2.8m x 1.5m | '9"1 × '4"11  |
| Master Bedroom                | 4.4m x 2.7m | '14"5 x '8"10 |
| Kitchen Dining / Living Space | 6.8m x 4.4m | '22"4 x '14"4 |

All areas and measurements are approximate.





APARTMENT TWENTY ONE
TWO BEDROOM, SECOND FLOOR - BALCONY / LIFT ACCESS

#### **Apartment Dimensions**

| Gross Internal Floor Area     | 74 Sqm      | 800 Sq ft      |
|-------------------------