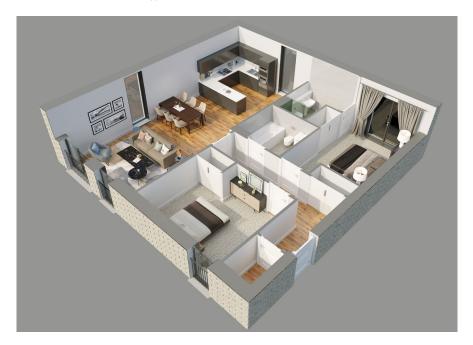

m x 1.5m | '7"5 x '5      |
| Master Bedroom                | 3.8m x 3.4m | '12"4 x '11    |
| Kitchen Dining / Living Space | 6.3m x 5.5m | '20"9 x '18"1  |

All areas and measurements are approximate.





# APARTMENT FIFTEEN TWO BEDROOM, SECOND FLOOR

# THE WORKS

#### **Apartment Dimensions**

| Gross Internal Floor Area     | 83 Sqm      | 894 Sq ft      |
|-------------------------------|-------------|----------------|
| Bathroom                      | 2.2m x 2.2m | '7"3 x '7"3    |
| Bedroom 2                     | 3.7m x 3.2m | 12"3 x 10"4    |
| Ensuite                       | 2.3m x 2.2m | '7"7 x '7"3    |
| Master Bedroom                | 4.6m x 2.7m | '15"2 x '8"10  |
| Kitchen Dining / Living Space | 9.1m x 4.2m | '29"9 x '13"11 |

All areas and measurements are approximate.





# APARTMENT SIXTEEN TWO BEDROOM, SECOND FLOOR

#### **Apartment Dimensions**

| Gross Internal Floor Area     | 79 sqm      | 847 sq ft     |
|-------------------------------|-------------|---------------|
| Bathroom                      | 2.2m x 2.2m | '7"3 x '7"3   |
| Bedroom 2                     | 3.7m x 3.2m | '12"1 x'10"4  |
| Ensuite                       | 2.3m x 2.2m | '7"7 × '7"3   |
| Master Bedroom                | 4.6m x 2.6m | '15"2 x '8"8  |
| Kitchen Dining / Living Space | 9.1m x 3.7m | '29"9 x '12"3 |

All areas and measurements are approximate.







Kitchen layouts may have changed since time of publication.

# APARTMENT SEVENTEEN

# TWO BEDROOM, SECOND FLOOR

#### **Apartment Dimensions**

| Gross Internal Floor Area | 73 sqm      | 786 Sq ft      |
|------------