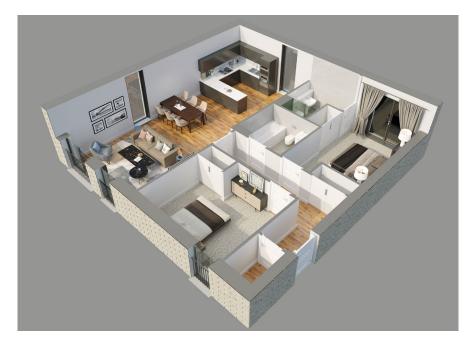

#### **Apartment Dimensions**

| Gross Internal Floor Area     | 79 sqm      | 847 sq ft      |
|-------------------------------|-------------|----------------|
| Bathroom                      | 2.2m x 2.2m | '7"3 x '7"3    |
| Bedroom 2                     | 3.7m x 3.2m | '12''1 x'10''4 |
| Ensuite                       | 2.3m x 2.2m | '7"7 x '7"3    |
| Master Bedroom                | 4.6m x 2.6m | '15"2 x '8"8   |
| Kitchen Dining / Living Space | 9.1m x 3.7m | '29"9 x '12"3  |

All areas and measurements are approximate.