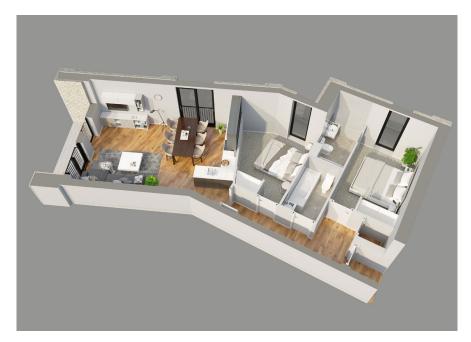

# APARTMENT THREE TWO BEDROOM, GROUND FLOOR

# THE WORKS

#### **Apartment Dimensions**

| Gross Internal Floor Area | 73 sqm      | 786 Sq ft      |
|---------------------------|-------------|----------------|
| Bathroom                  | 2.6m x 1.5m | '8"8 x '5      |
| Bedroom 2                 | 4m x 3.6m   | '13"2 x '11"8  |
| Ensuite                   | 2.4m x 1.2m | '8 x '3"11     |
| Master Bedroom            | 4m x 3.3m   | '13"2 x '10"11 |
| Reception / Kitchen       | 5.8m x 5.2m | '18"11 x '17"2 |