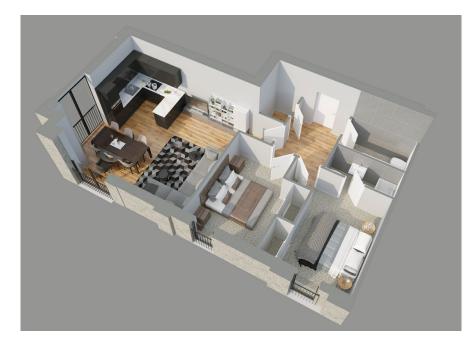

# APARTMENT ONE

# TWO BEDROOM, GROUND FLOOR - PATIO REAR GARDEN

#### **Apartment Dimensions**

| Gross Internal Floor Area     | 83 Sqm      | 894 Sq ft      |
|-------------------------------|-------------|----------------|
| Bathroom                      | 2.2m x 2.2m | '7"3 x '7"3    |
| Bedroom 2                     | 3.7m x 3.2m | '12"3 x '10"4  |
| Ensuite                       | 2.3m x 2.2m | '7"7 × '7"3    |
| Master Bedroom                | 4.6m x 2.7m | '15"2 x '8"10  |
| Kitchen Dining / Living Space | 9.1m x 4.2m | '29"9 x '13"11 |