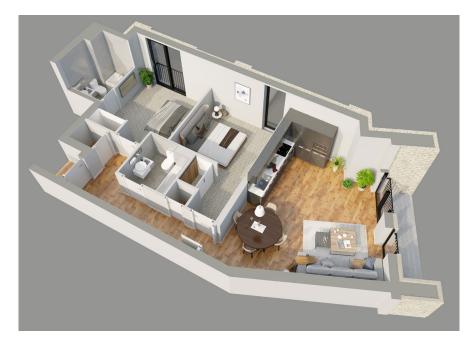

# APARTMENT ONE

# TWO BEDROOM, GROUND FLOOR - PATIO REAR GARDEN

#### **Apartment Dimensions**

| Gross Internal Floor Area     | 83 Sqm      | 894 Sq ft      |
|-------------------------------|-------------|----------------|
| Bathroom                      | 2.2m x 2.2m | '7"3 x '7"3    |
| Bedroom 2                     | 3.7m x 3.2m | '12"3 x '10"4  |
| Ensuite                       | 2.3m x 2.2m | '7"7 × '7"3    |
| Master Bedroom                | 4.6m x 2.7m | '15"2 x '8"10  |
| Kitchen Dining / Living Space | 9.1m x 4.2m | '29"9 x '13"11 |