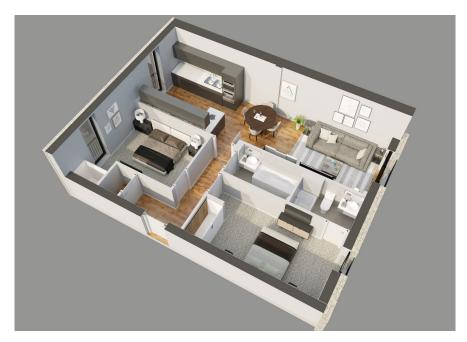

# APARTMENT TWO

# TWO BEDROOM, GROUND FLOOR - PATIO REAR GARDEN

#### **Apartment Dimensions**

| Gross Internal Floor Area     | 79 sqm      | 847 sq ft      |
|-------------------------------|-------------|----------------|
| Bathroom                      | 2.2m x 2.2m | '7"3 x '7"3    |
| Bedroom 2                     | 3.7m x 3.2m | '12''1 x'10''4 |
| Ensuite                       | 2.3m x 2.2m | '7"7 x '7"3    |
| Master Bedroom                | 4.6m x 2.6m | '15"2 x '8"8   |
| Kitchen Dining / Living Space | 9.1m x 3.7m | '29"9 x '12"3  |