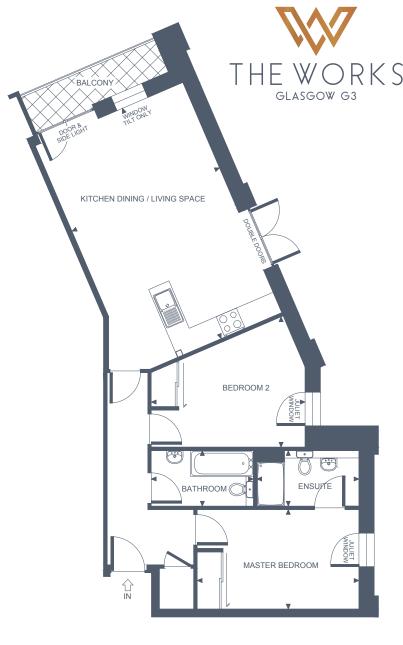

# APARTMENT ONE

# TWO BEDROOM, GROUND FLOOR - PATIO REAR GARDEN

#### **Apartment Dimensions**

| Gross Internal Floor Area     | 83 Sqm      | 894 Sq ft      |
|-------------------------------|-------------|----------------|
| Bathroom                      | 2.2m x 2.2m | '7"3 x '7"3    |
| Bedroom 2                     | 3.7m x 3.2m | '12"3 x '10"4  |
| Ensuite                       | 2.3m x 2.2m | '7"7 × '7"3    |
| Master Bedroom                | 4.6m x 2.7m | '15"2 x '8"10  |
| Kitchen Dining / Living Space | 9.1m x 4.2m | '29"9 x '13"11 |