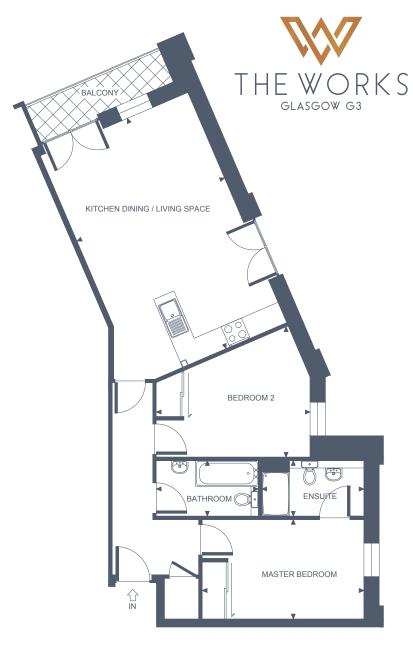

# APARTMENT TWENTY FIVE TWO BEDROOM, THIRD FLOOR - BALCONY

#### **Apartment Dimensions**

| Gross Internal Floor Area     | 70 Sqm      | 750 Sq ft     |
|-------------------------------|-------------|---------------|
| Balcony                       | 2.4m x 1m   | '7"9 x '3"5   |
| Bathroom                      | 2.6m x 1.5m | '8"7 x '4"11  |
| Bedroom 2                     | 4m x 3.7m   | '13 x '12     |
| Ensuite                       | 2.3m x 1.5m | '7"7 × '4"11  |
| Master Bedroom                | 5m x 2.6m   | '16"5 x '8"8  |
| Kitchen Dining / Living Space | 8.8m x 3.3m | '29 x '10''10 |