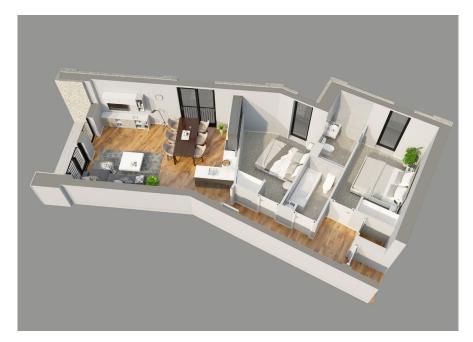

#### **Apartment Dimensions**

| Gross Internal Floor Area     | 83 Sqm      | 894 Sq ft      |
|-------------------------------|-------------|----------------|
| Bathroom                      | 2.2m x 2.2m | '7"3 x '7"3    |
| Bedroom 2                     | 3.7m x 3.2m | '12"3 x '10"4  |
| Ensuite                       | 2.3m x 2.2m | '7"7 × '7"3    |
| Master Bedroom                | 4.6m x 2.7m | '15"2 x '8"10  |
| Kitchen Dining / Living Space | 9.1m x 4.2m | '29"9 x '13"11 |

All areas and measurements are approximate.

Kitchen layouts may have changed since time of publication.