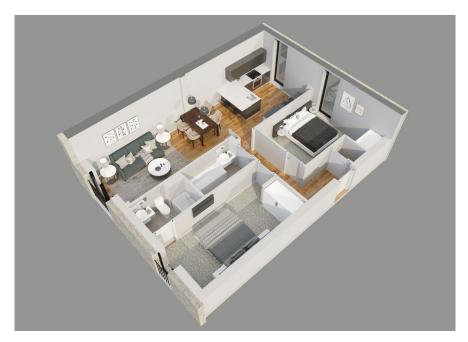

# APARTMENT ONE

# TWO BEDROOM, GROUND FLOOR - PATIO REAR GARDEN

#### **Apartment Dimensions**

| Gross Internal Floor Area     | 83 Sqm      | 894 Sq ft      |
|-------------------------------|-------------|----------------|
| Bathroom                      | 2.2m x 2.2m | '7"3 x '7"3    |
| Bedroom 2                     | 3.7m x 3.2m | '12"3 x '10"4  |
| Ensuite                       | 2.3m x 2.2m | '7"7 × '7"3    |
| Master Bedroom                | 4.6m x 2.7m | '15"2 x '8"10  |
| Kitchen Dining / Living Space | 9.1m x 4.2m | '29"9 x '13"11 |