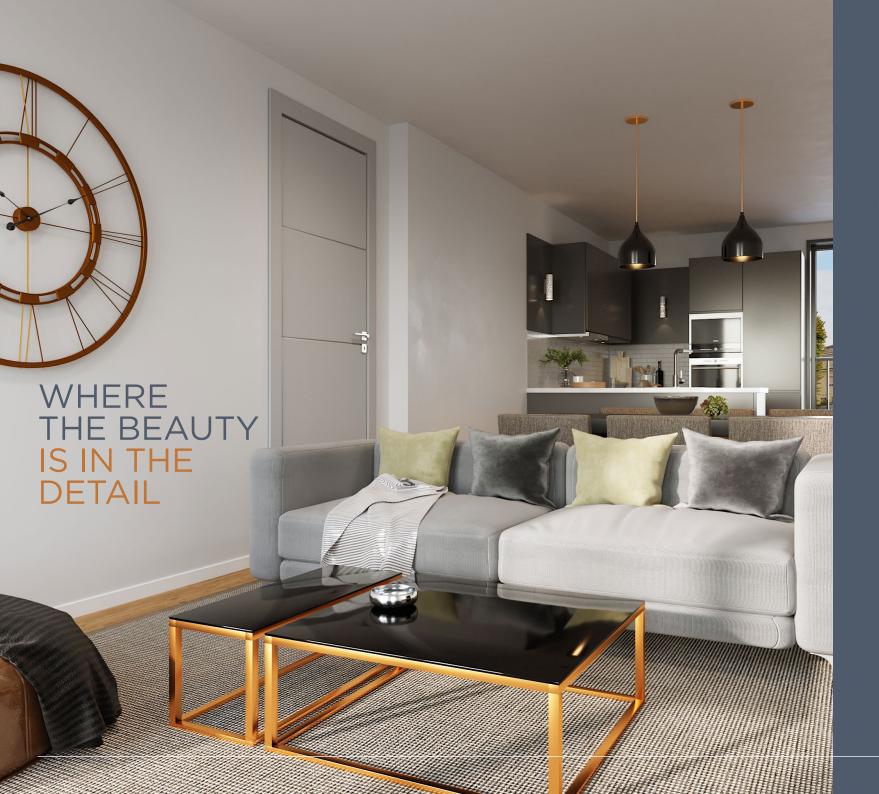

#### **KITCHENS**

- Individually designed by Cameron Interiors
- A handleless range of soft close kitchen doors and contemporary work surfaces
- Fully integrated Blaupunkt appliances including built in eye level oven and microwave, induction hob, extractor, fridge freezer, integrated dishwasher and washer dryer
- Brick effect tile splash back

#### **BATHROOMS**

- Porcelanosa sanitary ware including close coupled wc to bathroom and soft close seat
- Porcelanosa wall-hung vanity unit with stylish Square basin
- Tiled bath tub with fitted pivot bath screen
- City shower pack which includes:
   City hand-shower, slider rail and hose over bath
- A range of Porcelanosa wall and floor tiles Full height tiling to wet areas only
- Chrome fittings
- Mirror feature wall Please speak to sales advisor for costs

#### **ENSUITE**

- Porcelanosa sanitary ware low level concealed cistern with soft close seat and Rondo flush button
- Wall hung basin with chrome bottle trap to ensuite
- Low profile shower tray with sliding shower screen door
- City shower pack with hand-shower, slider rail and hose
- Rainfall shower option –
   Please speak to sales advisor for costs
- A range of Porcelanosa wall and floor tiles Full height tiling to wet areas only
- Chrome fittings
- Mirror feature wall –
   Please speak to sales advisor for costs

#### **FLOORING**

 A selection of engineered flooring to kitchen/ living and hall way and carpets to bedrooms – Please speak to sales advisor for range and costs

#### **GENERAL**

- Internal five panel white doors with contemporary ironmongery
- Brushed chrome sockets and switches to living room only. White to all other rooms
- USB sockets to kitchen, lounge and bedrooms
- Gas central heating Combination boiler
- Combination of pendant and down lighters throughout
- Modern detailed white architraves and skirtings
- Fully double glazed windows throughout
- Tv points to lounge and bedrooms
- Sky Q to lounge and master bedroom
- Alarm system for ground floor apartments