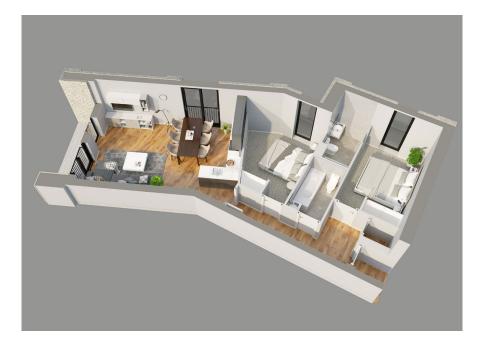

# APARTMENT TWENTY FIVE TWO BEDROOM, THIRD FLOOR - BALCONY

#### **Apartment Dimensions**

| Gross Internal Floor Area     | 70 Sqm      | 750 Sq ft     |
|-------------------------------|-------------|---------------|
| Balcony                       | 2.4m x 1m   | '7"9 x '3"5   |
| Bathroom                      | 2.6m x 1.5m | '8"7 x '4"11  |
| Bedroom 2                     | 4m x 3.7m   | '13 x '12     |
| Ensuite                       | 2.3m x 1.5m | '7"7 × '4"11  |
| Master Bedroom                | 5m x 2.6m   | '16"5 x '8"8  |
| Kitchen Dining / Living Space | 8.8m x 3.3m | '29 x '10''10 |