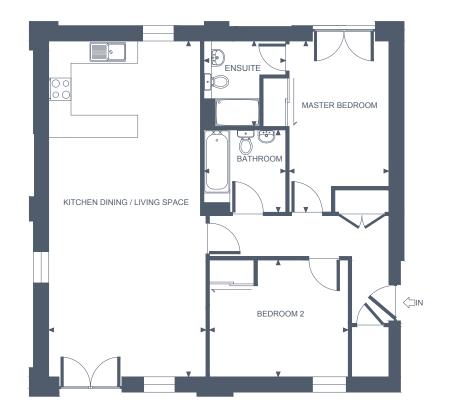

### **34@ THE WORKS** APARTMENT THREE TWO BEDROOM, GROUND FLOOR

#### **Apartment Dimensions**

| Gross Internal Floor Area | 73 sqm      | 786 Sq ft        |
|---------------------------|-------------|------------------|
| Bathroom                  | 2.6m x 1.5m | '8"8 x '5        |
| Bedroom 2                 | 4m x 3.6m   | '13"2 × '11"8    |
| Ensuite                   | 2.4m x 1.2m | '8 x '3''11      |
| Master Bedroom            | 4m x 3.3m   | '13''2 x '10''11 |
| Reception / Kitchen       | 5.8m x 5.2m | '18''11 x '17''2 |
|                           |             |                  |