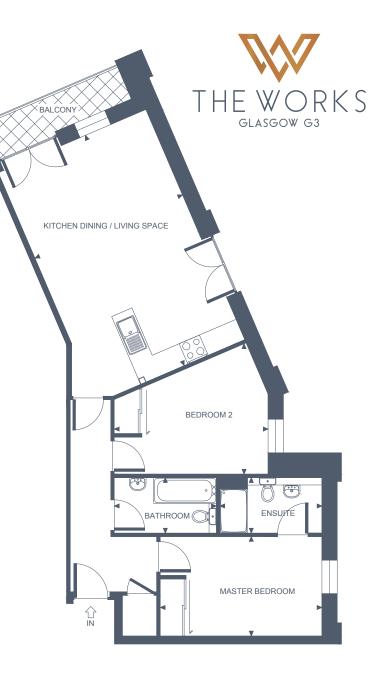

#### **Apartment Dimensions**

| Gross Internal Floor Area     | 74 Sqm      | 800 Sq ft      |
|-------------------------------|-------------|----------------|
| Bathroom                      | 2m x 1.9m   | '6"7 x '6"3    |
| Bedroom 2                     | 5.2m x 3.2m | '16"11 x '10"7 |
| Ensuite                       | 2.3m x 1.5m | '7"5 x '5      |
| Master Bedroom                | 3.8m x 3.4m | ʻ12"4 x ʻ11    |
| Kitchen Dining / Living Space | 6.3m x 5.5m | '20"9 x '18"1  |
|                               |             |                |