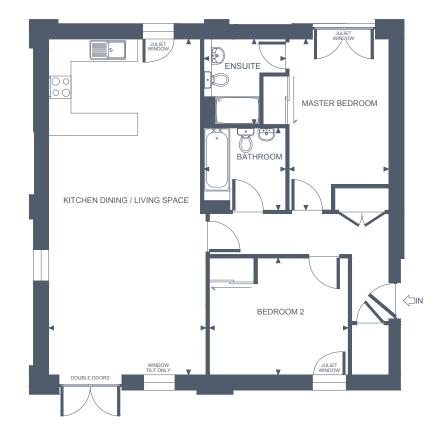

### **34@ THE WORKS** APARTMENT ONE TWO BEDROOM, GROUND FLOOR - PATIO REAR GARDEN

#### **Apartment Dimensions**

| ·7"3 × '7"3    |
|----------------|
| 12 0 / 10 1    |
| '12"3 × '10"4  |
| '7"7 x '7"3    |
| '15"2 x '8"10  |
| '29"9 x '13"11 |
|                |