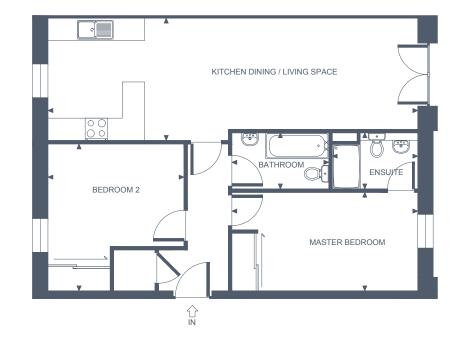

#### **Apartment Dimensions**

| Gross Internal Floor Area     | 79 sqm      | 847 sq ft     |
|-------------------------------|-------------|---------------|
| Bathroom                      | 2.2m x 2.2m | '7"3 x '7"3   |
| Bedroom 2                     | 3.7m x 3.2m | ʻ12"1 x'10"4  |
| Ensuite                       | 2.3m x 2.2m | '7''7 x '7''3 |
| Master Bedroom                | 4.6m x 2.6m | ʻ15"2 x '8"8  |
| Kitchen Dining / Living Space | 9.1m x 3.7m | '29"9 x '12"3 |
|                               |             |               |