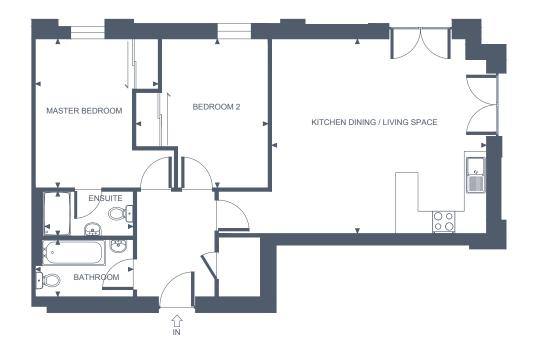

### APARTMENT TWO TWO BEDROOM, GROUND FLOOR - PATIO REAR GARDEN

#### **Apartment Dimensions**

| Gross Internal Floor Area     | 79 sqm      | 847 sq ft     |
|-------------------------------|-------------|---------------|
| Bathroom                      | 2.2m x 2.2m | '7"3 x '7"3   |
| Bedroom 2                     | 3.7m x 3.2m | ʻ12"1 x'10"4  |
| Ensuite                       | 2.3m x 2.2m | '7''7 x '7''3 |
| Master Bedroom                | 4.6m x 2.6m | ʻ15"2 x '8"8  |
| Kitchen Dining / Living Space | 9.1m x 3.7m | '29"9 x '12"3 |
|                               |             |               |