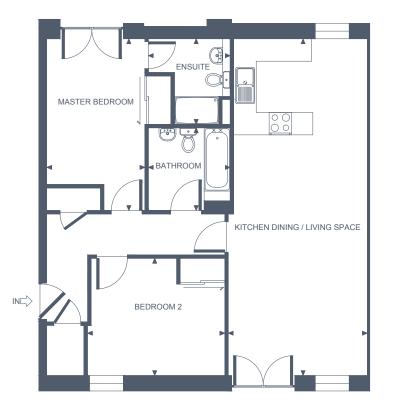

### **34@ THE WORKS** APARTMENT ONE TWO BEDROOM, GROUND FLOOR - PATIO REAR GARDEN

#### **Apartment Dimensions**

| ·7"3 × '7"3    |
|----------------|
| 12 0 / 10 1    |
| '12"3 × '10"4  |
| '7"7 x '7"3    |
| '15"2 x '8"10  |
| '29"9 x '13"11 |
|                |