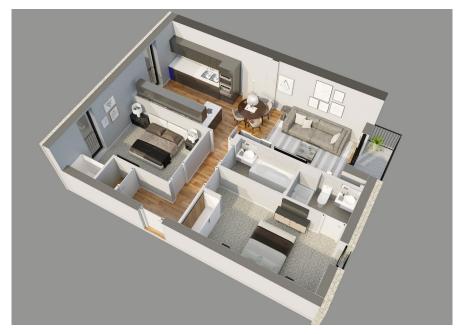

|             |                |





### APARTMENT THIRTY TWO TWO BEDROOM, FIFTH FLOOR - BALCONY / LIFT ACCESS



#### **Apartment Dimensions**

| 70 Sam      | 750 Sq ft                                            |
|-------------|------------------------------------------------------|
| 2.4m x 1m   | '7"9 x '3"5                                          |
| 2.6m x 1.5m | '8"7 x '4"11                                         |
| 4m x 3.7m   | '13 x '12                                            |
| 2.3m x 1.5m | '7"7 × '4"11                                         |
| 5m x 2.6m   | ʻ16"5 x '8"8                                         |
| 8.8m x 3.3m | '29 x '10''10                                        |
|             | 5m x 2.6m<br>2.3m x 1.5m<br>4m x 3.7m<br>2.6m x 1.5m |





### APARTMENT THIRTY THREE TWO BEDROOM, FIFTH FLOOR - BALCONY / LIFT ACCESS

#### **Apartment Dimensions**

| Gross Internal Floor Area     | 75 Sqm      | 808 Sq ft     |
|-------------------------------|-------------|---------------|
| Bathroom                      | 2.8m x 1.5m | '9"1 × '4"11  |
| Bedroom 2                     | 4.2m x 3.6m | '13"8 x '11"8 |
| Ensuite                       | 2.8m x 1.5m | '9"1 × '4"11  |
| Master Bedroom                | 4.4m x 2.7m | '14"5 x '8"10 |
| Kitchen Dining / Living Space | 6.8m x 4.4m | '22"4 x '14"4 |
|                               |             |               |





### APARTMENT THIRTY FOUR TWO BEDROOM, FIFTH FLOOR - BALCONY / LIFT ACCESS

#### **Apartment Dimensions**

| Gross Internal Floor Area     | 74 Sqm      | 800 Sq ft      |