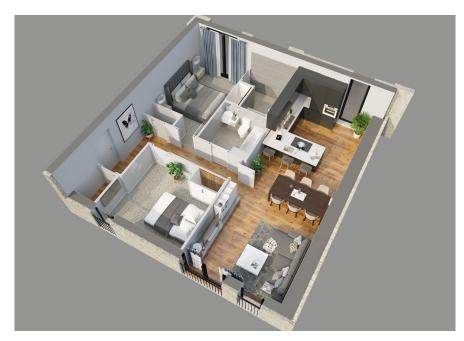

.2m | '7"7 x '7"3    |
| Master Bedroom                | 4.6m x 2.7m | '15"2 x '8"10  |
| Kitchen Dining / Living Space | 9.1m x 4.2m | '29"9 x '13"11 |
|                               |             |                |







### **34@ THE WORKS** APARTMENT NINE TWO BEDROOM, FIRST FLOOR

#### **Apartment Dimensions**

| 2.2m x 2.2m | '7"3 x '7"3                               |
|-------------|-------------------------------------------|
|             |                                           |
| 3.7m x 3.2m | '12"1 x'10"4                              |
| 2.3m x 2.2m | '7"7 x '7"3                               |
| 4.6m x 2.6m | '15"2 x '8"8                              |
| 9.1m x 3.7m | '29"9 x '12"3                             |
|             | 4.6m x 2.6m<br>2.3m x 2.2m<br>3.7m x 3.2m |







### **34@ THE WORKS** APARTMENT TEN TWO BEDROOM, FIRST FLOOR

#### **Apartment Dimensions**

| Gross Internal Floor Area | 73 sqm      | 786 Sq ft      |
|---------------------------|-------------|----------------|
| Bathroom                  | 2.6m x 1.5m | '8"8 x '5      |
| Bedroom 2                 | 4m x 3.6m   | ʻ13"2 x ʻ11"8  |
| Ensuite                   | 2.4m x 1.2m | '8 x '3''11    |
| Master Bedroom            | 4m x 3.3m   | '13"2 x '10"11 |
| Reception / Kitchen       | 5.8m x 5.2m | '18"11 × '17"2 |
|                           |             |                |







### **34@ THE WORKS** APARTMENT ELEVEN TWO BEDROOM, FIRST FLOOR

#### **Apartment Dimensions**

| Gross Internal Floor Area     | 74 sqm      | 793 sq ft      |
|-------------------------------|------------