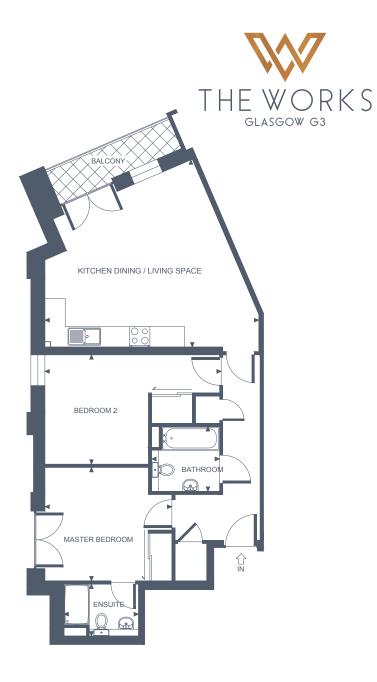

Apartment Dimensions**

| 808 Sq ft     |
|---------------|
| '9"1 × '4"11  |
| '13"8 x '11"8 |
| '9"1 × '4"11  |
| '14"5 x '8"10 |
| '22"4 x '14"4 |
|               |





### APARTMENT FOURTEEN TWO BEDROOM, FIRST FLOOR - BALCONY / LIFT ACCESS

#### **Apartment Dimensions**

| Gross Internal Floor Area     | 74 Sqm      | 800 Sq ft      |
|-------------------------------|-------------|----------------|
| Bathroom                      | 2m x 1.9m   | '6"7 x '6"3    |
| Bedroom 2                     | 5.2m x 3.2m | '16"11 x '10"7 |
| Ensuite                       | 2.3m x 1.5m | '7"5 x '5      |
| Master Bedroom                | 3.8m x 3.4m | ʻ12"4 x ʻ11    |
| Kitchen Dining / Living Space | 6.3m x 5.5m | '20"9 x '18"1  |
|                               |             |                |





### **34@ THE WORKS** APARTMENT FIFTEEN TWO BEDROOM, SECOND FLOOR

#### **Apartment Dimensions**

| Gross Internal Floor Area     | 83 Sqm      | 894 Sq ft      |
|-------------------------------|-------------|----------------|
| Bathroom                      | 2.2m x 2.2m | '7"3 x '7"3    |
| Bedroom 2                     | 3.7m x 3.2m | '12"3 x '10"4  |
| Ensuite                       | 2.3m x 2.2m | '7"7 x '7"3    |
| Master Bedroom                | 4.6m x 2.7m | '15"2 x '8"10  |
| Kitchen Dining / Living Space | 9.1m x 4.2m | '29"9 x '13"11 |
|                               |             |                |







### **34@ THE WORKS** APARTMENT SIXTEEN TWO BEDROOM, SECOND FLOOR

#### **Apartment Dimensions**

| Z.ZIII X Z.ZIII | / 3 X / 3                                 |
|----------