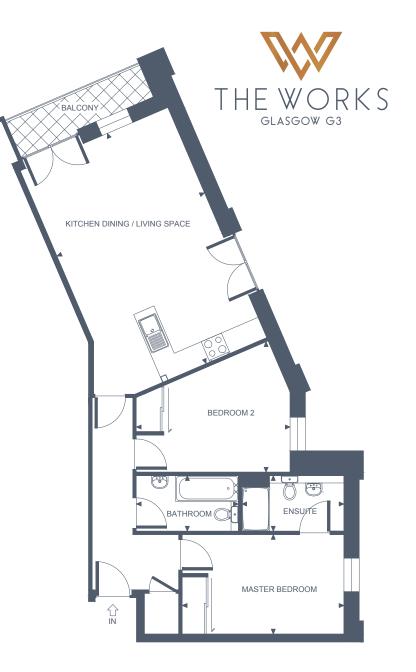

#### **Apartment Dimensions**

| Gross Internal Floor Area     | 83 Sqm      | 894 Sq ft      |
|-------------------------------|-------------|----------------|
| Bathroom                      | 2.2m x 2.2m | '7"3 x '7"3    |
| Bedroom 2                     | 3.7m x 3.2m | '12"3 x '10"4  |
| Ensuite                       | 2.3m x 2.2m | '7"7 x '7"3    |
| Master Bedroom                | 4.6m x 2.7m | '15"2 x '8"10  |
| Kitchen Dining / Living Space | 9.1m x 4.2m | '29"9 x '13"11 |
|                               |             |                |