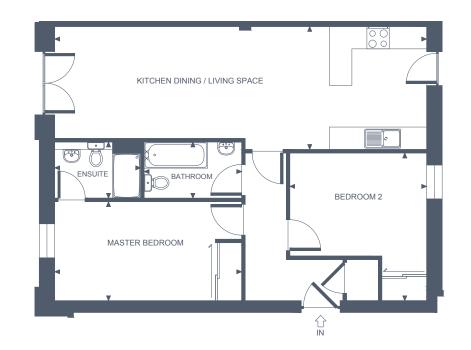

### **34@ THE WORKS** APARTMENT ONE TWO BEDROOM, GROUND FLOOR - PATIO REAR GARDEN

#### **Apartment Dimensions**

| ·7"3 × '7"3    |
|----------------|
| 12 0 / 10 1    |
| '12"3 × '10"4  |
| '7"7 x '7"3    |
| '15"2 x '8"10  |
| '29"9 x '13"11 |
|                |