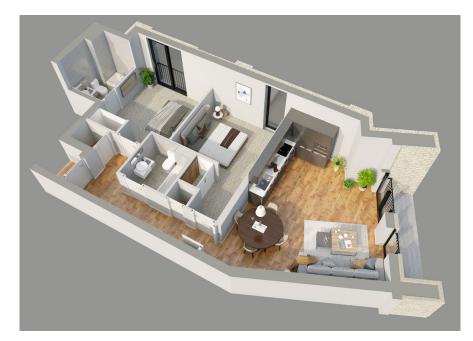

#### **Apartment Dimensions**

| Gross Internal Floor Area     | 74 Sqm      | 800 Sq ft      |
|-------------------------------|-------------|----------------|
| Bathroom                      | 2m x 1.9m   | '6"7 x '6"3    |
| Bedroom 2                     | 5.2m x 3.2m | '16"11 x '10"7 |
| Ensuite                       | 2.3m x 1.5m | '7"5 x '5      |
| Master Bedroom                | 3.8m x 3.4m | ʻ12"4 x ʻ11    |
| Kitchen Dining / Living Space | 6.3m x 5.5m | '20"9 x '18"1  |
|                               |             |                |