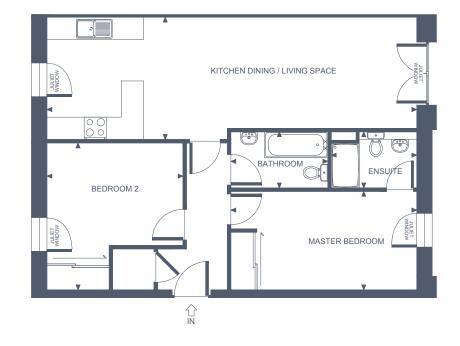

#### **Apartment Dimensions**

| Gross Internal Floor Area     | 79 sqm      | 847 sq ft     |
|-------------------------------|-------------|---------------|
| Bathroom                      | 2.2m x 2.2m | '7"3 x '7"3   |
| Bedroom 2                     | 3.7m x 3.2m | ʻ12"1 x'10"4  |
| Ensuite                       | 2.3m x 2.2m | '7''7 x '7''3 |
| Master Bedroom                | 4.6m x 2.6m | ʻ15"2 x '8"8  |
| Kitchen Dining / Living Space | 9.1m x 3.7m | '29"9 x '12"3 |
|                               |             |               |