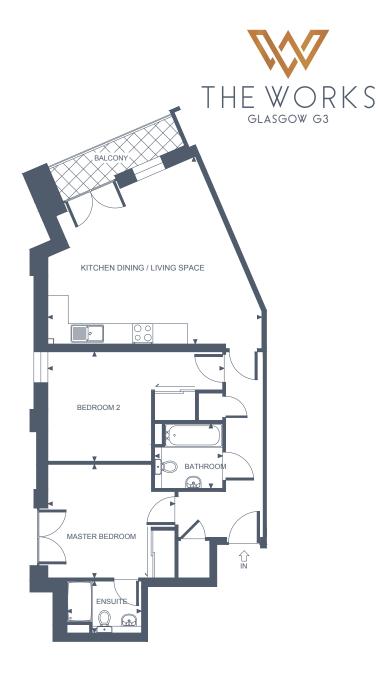

#### **Apartment Dimensions**

| Gross Internal Floor Area     | 70 Sqm      | 750 Sq ft     |
|-------------------------------|-------------|---------------|
| Balcony                       | 2.4m x 1m   | '7"9 x '3"5   |
| Bathroom                      | 2.6m x 1.5m | '8"7 × '4"11  |
| Bedroom 2                     | 4m x 3.7m   | '13 × '12     |
| Ensuite                       | 2.3m x 1.5m | '7"7 × '4"11  |
| Master Bedroom                | 5m x 2.6m   | '16"5 x '8"8  |
| Kitchen Dining / Living Space | 8.8m x 3.3m | '29 x '10''10 |
|                               |             |               |