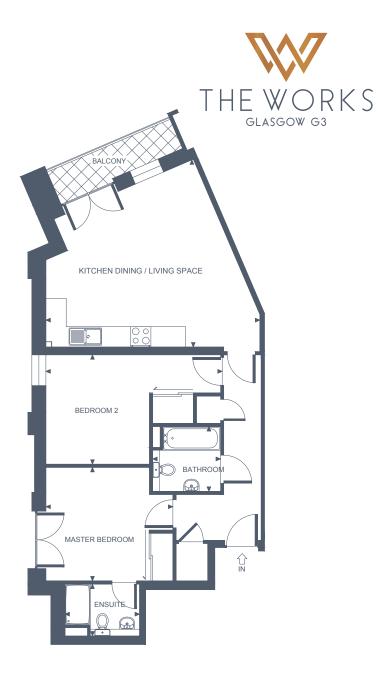

#### **Apartment Dimensions**

| Gross Internal Floor Area     | 79 sqm      | 847 sq ft     |
|-------------------------------|-------------|---------------|
| Bathroom                      | 2.2m x 2.2m | '7"3 x '7"3   |
| Bedroom 2                     | 3.7m x 3.2m | ʻ12"1 x'10"4  |
| Ensuite                       | 2.3m x 2.2m | '7''7 x '7''3 |
| Master Bedroom                | 4.6m x 2.6m | ʻ15"2 x '8"8  |
| Kitchen Dining / Living Space | 9.1m x 3.7m | '29"9 x '12"3 |
|                               |             |               |