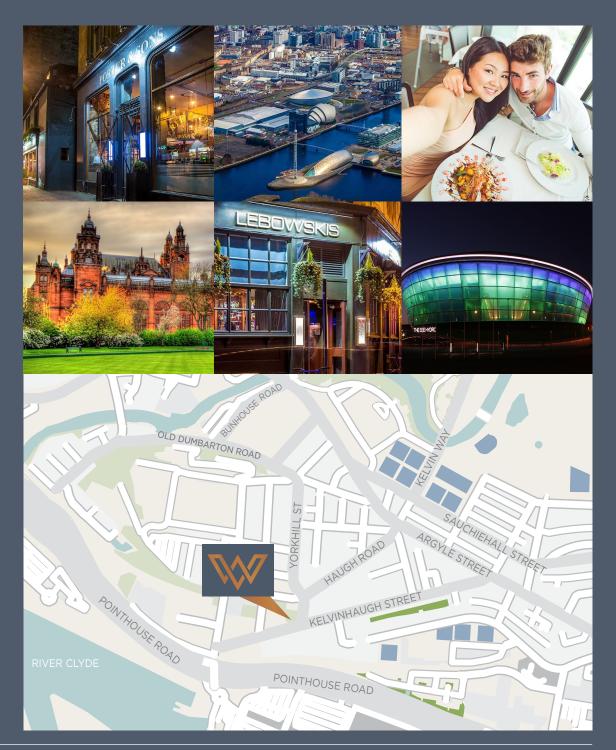

# PERFECTLY

The Works, G3 is situated in the quieter residential West End area of Yorkhill within walking distance of the renowned Finnieston restaurant mile and Kelvingrove Art Gallery. The rise of Finnieston as a key part of the West End and its proximity to the University of Glasgow, Scottish Power's new HQ building, St Vincent Plaza and the International Financial District, has helped to make it one of the best-performing residential areas in the UK today.

Finnieston was named as one of the "top 10 trendiest neighbourhoods" in Europe by The Independent, and is now well established as the place to be.

There you will find a fantastic selection of independent retailers, bars and restaurants including Porter and Rye, Ox and Finch, The Gannet and Brewdog Glasgow. Finnieston caters to all cultural tastes, and has the world-class music and entertainment venues of SSE Hydro, SECC and SWG3 complex in close proximity. Also nearby is the The Riverside Museum as well as the world famous Kelvingrove Park which contains the highly acclaimed Kelvingrove Art Gallery and Museum.

Connectivity couldn't be better, The Works offers excellent transport links around Glasgow with great bus links in to the City and beyond, access to the Clydeside Expressway and M8 in under a mile with Glasgow International Airport located approx. 8.4 miles away.

You can find us by using SAT NAV postcode: G3 8PH

CONTEMPORARY SPECIFICATION WITH GENEROUS LIVING SPACES