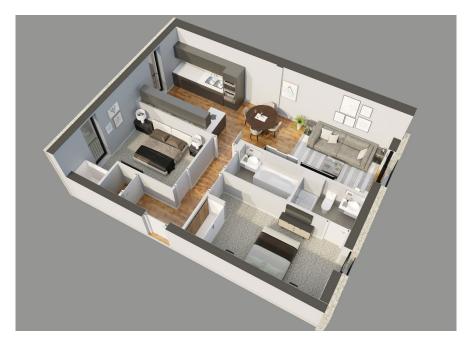

### APARTMENT SIX TWO BEDROOM, GROUND FLOOR - BALCONY / LIFT ACCESS

#### **Apartment Dimensions**

| 75 Sam      | 808 Sq ft                                 |
|-------------|-------------------------------------------|
| 2.8m x 1.5m | '9"1 x '4"11                              |
| 4.2m x 3.6m | '13"8 x '11"8                             |
| 2.8m x 1.5m | '9"1 × '4"11                              |
| 4.4m x 2.7m | '14"5 x '8"10                             |
| 6.8m x 4.4m | '22"4 x '14"4                             |
|             | 4.4m x 2.7m<br>2.8m x 1.5m<br>4.2m x 3.6m |