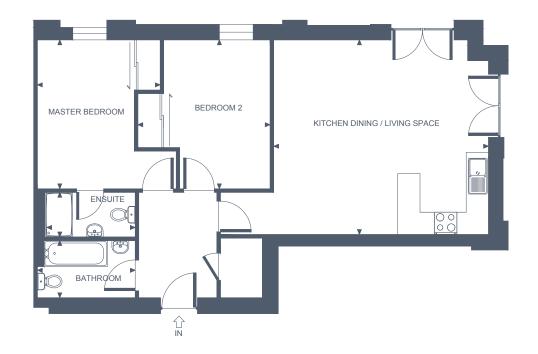

### APARTMENT TWO TWO BEDROOM, GROUND FLOOR - PATIO REAR GARDEN

#### **Apartment Dimensions**

| Gross Internal Floor Area     | 79 sqm      | 847 sq ft     |
|-------------------------------|-------------|---------------|
| Bathroom                      | 2.2m x 2.2m | '7"3 x '7"3   |
| Bedroom 2                     | 3.7m x 3.2m | ʻ12"1 x'10"4  |
| Ensuite                       | 2.3m x 2.2m | '7''7 x '7''3 |
| Master Bedroom                | 4.6m x 2.6m | ʻ15"2 x '8"8  |
| Kitchen Dining / Living Space | 9.1m x 3.7m | '29"9 x '12"3 |
|                               |             |               |