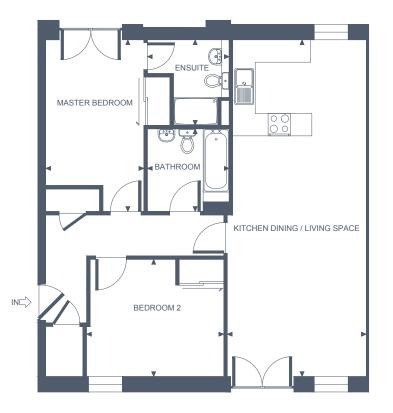

### APARTMENT TWO TWO BEDROOM, GROUND FLOOR - PATIO REAR GARDEN

#### **Apartment Dimensions**

| Gross Internal Floor Area     | 79 sqm      | 847 sq ft     |
|-------------------------------|-------------|---------------|
| Bathroom                      | 2.2m x 2.2m | '7"3 x '7"3   |
| Bedroom 2                     | 3.7m x 3.2m | ʻ12"1 x'10"4  |
| Ensuite                       | 2.3m x 2.2m | '7''7 x '7''3 |
| Master Bedroom                | 4.6m x 2.6m | ʻ15"2 x '8"8  |
| Kitchen Dining / Living Space | 9.1m x 3.7m | '29"9 x '12"3 |
|                               |             |               |