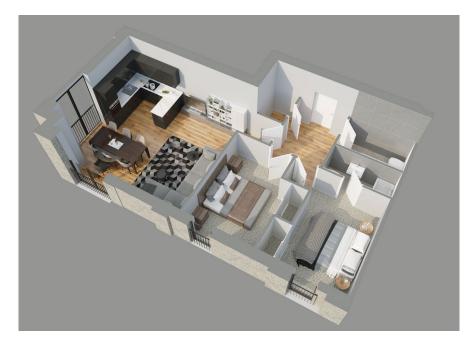

|
| Master Bedroom                | 4.6m x 2.6m | ʻ15"2 x '8"8  |
| Kitchen Dining / Living Space | 9.1m x 3.7m | '29"9 x '12"3 |
|                               |             |               |





### **34@ THE WORKS** APARTMENT THREE TWO BEDROOM, GROUND FLOOR

#### **Apartment Dimensions**

| Gross Internal Floor Area | 73 sqm      | 786 Sq ft        |
|---------------------------|-------------|------------------|
| Bathroom                  | 2.6m x 1.5m | '8"8 x '5        |
| Bedroom 2                 | 4m x 3.6m   | '13"2 × '11"8    |
| Ensuite                   | 2.4m x 1.2m | '8 x '3''11      |
| Master Bedroom            | 4m x 3.3m   | '13''2 x '10''11 |
| Reception / Kitchen       | 5.8m x 5.2m | '18''11 x '17''2 |
|                           |             |                  |







### APARTMENT FOUR TWO BEDROOM, GROUND FLOOR - PATIO REAR GARDEN



#### **Apartment Dimensions**

| Gross Internal Floor Area     | 74 sqm      | 793 sq ft      |
|-------------------------------|-------------|----------------|
| Bathroom                      | 2.6m x 1.5m | '8"7 x '4"11   |
| Bedroom 2                     | 4m x 3.7m   | '13 x '12      |
| Ensuite                       | 2.3m x 1.5m | '7"7 × '4"11   |
| Master Bedroom                | 5m x 2.6m   | '16"5 × '8"9   |
| Kitchen Dining / Living Space | 10m x 3.3m  | '32"8 x '10"10 |
|                               |             |                |





### APARTMENT FIVE TWO BEDROOM, GROUND FLOOR - PATIO REAR GARDEN / LIFT ACCESS



#### **Apartment Dimensions**

| '13 x '12<br>'8"7 x '4"11 |
|--------------------------