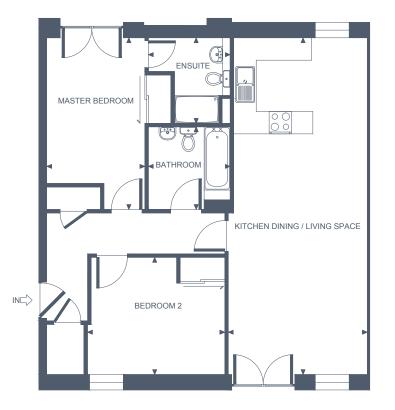

### **34@ THE WORKS** APARTMENT THREE TWO BEDROOM, GROUND FLOOR

#### **Apartment Dimensions**

| Gross Internal Floor Area | 73 sqm      | 786 Sq ft        |
|---------------------------|-------------|------------------|
| Bathroom                  | 2.6m x 1.5m | '8"8 x '5        |
| Bedroom 2                 | 4m x 3.6m   | '13"2 × '11"8    |
| Ensuite                   | 2.4m x 1.2m | '8 x '3''11      |
| Master Bedroom            | 4m x 3.3m   | '13''2 x '10''11 |
| Reception / Kitchen       | 5.8m x 5.2m | '18''11 x '17''2 |
|                           |             |                  |