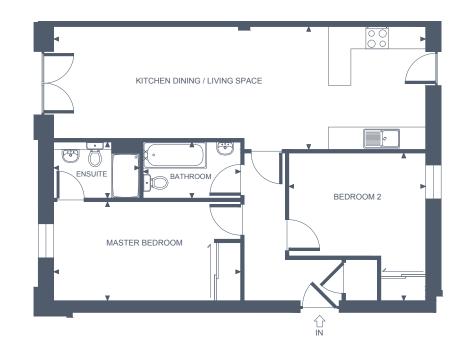

### **34@ THE WORKS** APARTMENT THREE TWO BEDROOM, GROUND FLOOR

#### **Apartment Dimensions**

| Gross Internal Floor Area | 73 sqm      | 786 Sq ft        |
|---------------------------|-------------|------------------|
| Bathroom                  | 2.6m x 1.5m | '8"8 x '5        |
| Bedroom 2                 | 4m x 3.6m   | '13"2 × '11"8    |
| Ensuite                   | 2.4m x 1.2m | '8 x '3''11      |
| Master Bedroom            | 4m x 3.3m   | '13''2 x '10''11 |
| Reception / Kitchen       | 5.8m x 5.2m | '18''11 x '17''2 |
|                           |             |                  |