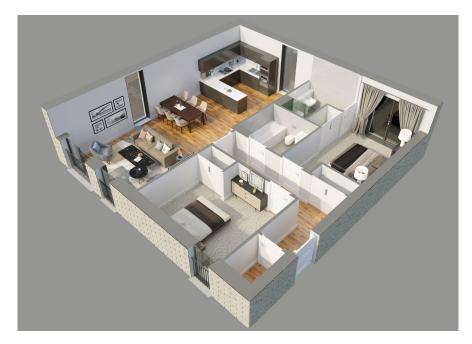

### **34@ THE WORKS** APARTMENT ONE TWO BEDROOM, GROUND FLOOR - PATIO REAR GARDEN

#### **Apartment Dimensions**

| ·7"3 × '7"3    |
|----------------|
| 12 0 / 10 1    |
| '12"3 × '10"4  |
| '7"7 x '7"3    |
| '15"2 x '8"10  |
| '29"9 x '13"11 |
|                |