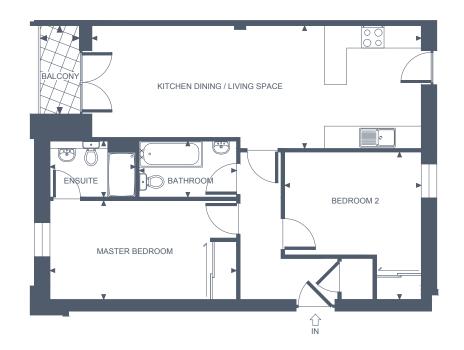

### APARTMENT SIX TWO BEDROOM, GROUND FLOOR - BALCONY / LIFT ACCESS

#### **Apartment Dimensions**

| 75 Sam      | 808 Sq ft                                 |
|-------------|-------------------------------------------|
| 2.8m x 1.5m | '9"1 x '4"11                              |
| 4.2m x 3.6m | '13"8 x '11"8                             |
| 2.8m x 1.5m | '9"1 × '4"11                              |
| 4.4m x 2.7m | '14"5 x '8"10                             |
| 6.8m x 4.4m | '22"4 x '14"4                             |
|             | 4.4m x 2.7m<br>2.8m x 1.5m<br>4.2m x 3.6m |