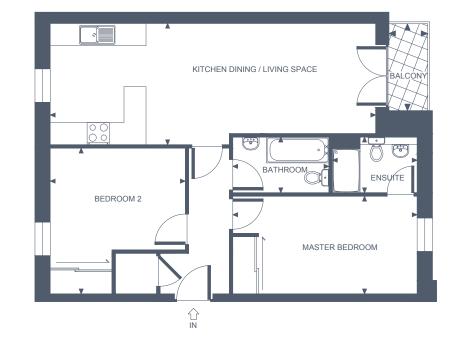

### APARTMENT TWO TWO BEDROOM, GROUND FLOOR - PATIO REAR GARDEN

#### **Apartment Dimensions**

| Gross Internal Floor Area     | 79 sqm      | 847 sq ft     |
|-------------------------------|-------------|---------------|
| Bathroom                      | 2.2m x 2.2m | '7"3 x '7"3   |
| Bedroom 2                     | 3.7m x 3.2m | ʻ12"1 x'10"4  |
| Ensuite                       | 2.3m x 2.2m | '7''7 x '7''3 |
| Master Bedroom                | 4.6m x 2.6m | ʻ15"2 x '8"8  |
| Kitchen Dining / Living Space | 9.1m x 3.7m | '29"9 x '12"3 |
|                               |             |               |