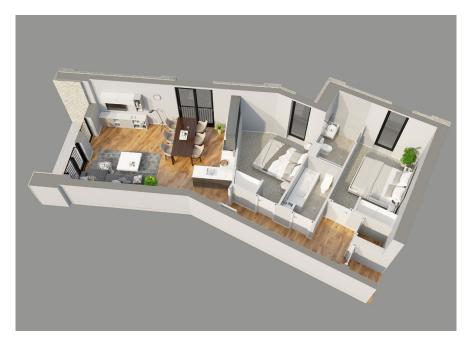

### APARTMENT TWELVE TWO BEDROOM, FIRST FLOOR - LIFT ACCESS

#### **Apartment Dimensions**

| 74 Sam      | 793 Sq ft                             |
|-------------|---------------------------------------|
| 2.6m x 1.5m | '8"7 x '4"11                          |
| 4m x 3.7m   | '13 × '12                             |
| 2.3m x 1.5m | '7"7 × '4"11                          |
| 5m x 2.6m   | ʻ16"5 x '8"6                          |
| 10m x 3.3m  | '32"8 x '10"10                        |
|             | 5m x 2.6m<br>2.3m x 1.5m<br>4m x 3.7m |







### APARTMENT THIRTEEN TWO BEDROOM, FIRST FLOOR - BALCONY / LIFT ACCESS

#### **Apartment Dimensions**

| 808 Sq ft     |
|---------------|
| '9"1 × '4"11  |
| '13"8 x '11"8 |
| '9"1 × '4"11  |
| '14"5 x '8"10 |
| '22"4 x '14"4 |
|               |





### APARTMENT FOURTEEN TWO BEDROOM, FIRST FLOOR - BALCONY / LIFT ACCESS

#### **Apartment Dimensions**

| Gross Internal Floor Area     | 74 Sqm      | 800 Sq ft      |
|-------------------------------|-------------|----------------|
| Bathroom                      | 2m x 1.9m   | '6"7 x '6"3    |
| Bedroom 2                     | 5.2m x 3.2m | '16"11 x '10"7 |
| Ensuite                       | 2.3m x 1.5m | '7"5 x '5      |
| Master Bedroom                | 3.8m x 3.4m | ʻ12"4 x ʻ11    |
| Kitchen Dining / Living Space | 6.3m x 5.5m | '20"9 x '18"1  |
|                               |             |                |





### **34@ THE WORKS** APARTMENT FIFTEEN TWO BEDROOM, SECOND FLOOR

#### **Apartment Dimensions**

| Gross Internal Floor Area     | 83 Sqm      | 894 Sq ft      |
|---