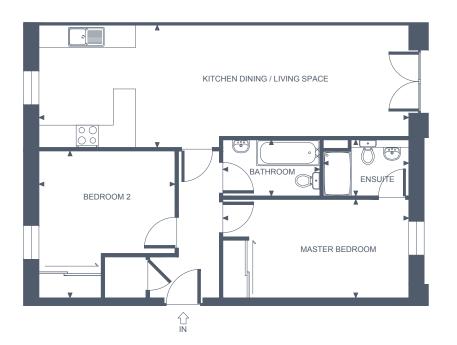

#### **Apartment Dimensions**

| Gross Internal Floor Area     | 79 sqm      | 847 sq ft     |
|-------------------------------|-------------|---------------|
| Bathroom                      | 2.2m x 2.2m | '7"3 x '7"3   |
| Bedroom 2                     | 3.7m x 3.2m | ʻ12"1 x'10"4  |
| Ensuite                       | 2.3m x 2.2m | '7''7 x '7''3 |
| Master Bedroom                | 4.6m x 2.6m | ʻ15"2 x '8"8  |
| Kitchen Dining / Living Space | 9.1m x 3.7m | '29"9 x '12"3 |
|                               |             |               |