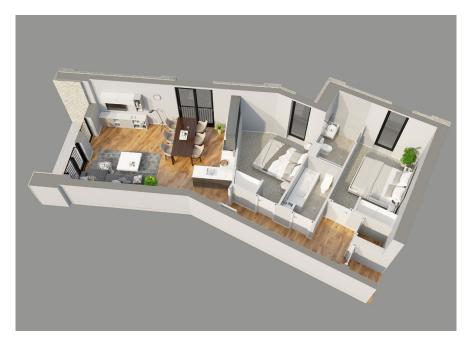

#### **Apartment Dimensions**

| Gross Internal Floor Area     | 79 sqm      | 847 sq ft     |
|-------------------------------|-------------|---------------|
| Bathroom                      | 2.2m x 2.2m | '7"3 x '7"3   |
| Bedroom 2                     | 3.7m x 3.2m | ʻ12"1 x'10"4  |
| Ensuite                       | 2.3m x 2.2m | '7''7 x '7''3 |
| Master Bedroom                | 4.6m x 2.6m | ʻ15"2 x '8"8  |
| Kitchen Dining / Living Space | 9.1m x 3.7m | '29"9 x '12"3 |
|                               |             |               |