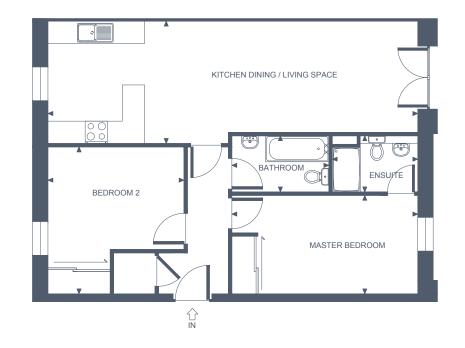

#### **Apartment Dimensions**

| Gross Internal Floor Area     | 79 sqm      | 847 sq ft     |
|-------------------------------|-------------|---------------|
| Bathroom                      | 2.2m x 2.2m | '7"3 x '7"3   |
| Bedroom 2                     | 3.7m x 3.2m | ʻ12"1 x'10"4  |
| Ensuite                       | 2.3m x 2.2m | '7''7 x '7''3 |
| Master Bedroom                | 4.6m x 2.6m | ʻ15"2 x '8"8  |
| Kitchen Dining / Living Space | 9.1m x 3.7m | '29"9 x '12"3 |
|                               |             |               |