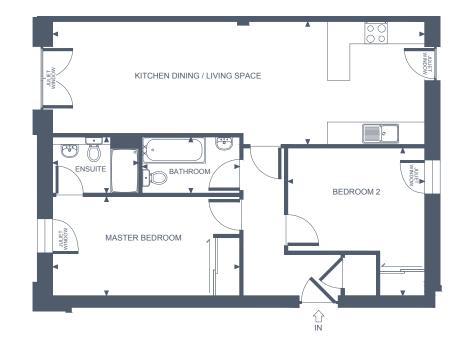

### **34@ THE WORKS** APARTMENT THREE TWO BEDROOM, GROUND FLOOR

#### **Apartment Dimensions**

| Gross Internal Floor Area | 73 sqm      | 786 Sq ft        |
|---------------------------|-------------|------------------|
| Bathroom                  | 2.6m x 1.5m | '8"8 x '5        |
| Bedroom 2                 | 4m x 3.6m   | '13"2 × '11"8    |
| Ensuite                   | 2.4m x 1.2m | '8 x '3''11      |
| Master Bedroom            | 4m x 3.3m   | '13''2 x '10''11 |
| Reception / Kitchen       | 5.8m x 5.2m | '18''11 x '17''2 |
|                           |             |                  |