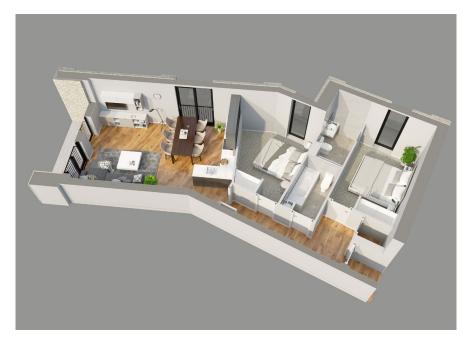

#### **Apartment Dimensions**

| Gross Internal Floor Area     | 74 Sqm      | 800 Sq ft      |
|-------------------------------|-------------|----------------|
| Bathroom                      | 2m x 1.9m   | '6"7 x '6"3    |
| Bedroom 2                     | 5.2m x 3.2m | '16"11 x '10"7 |
| Ensuite                       | 2.3m x 1.5m | '7"5 x '5      |
| Master Bedroom                | 3.8m x 3.4m | ʻ12"4 x ʻ11    |
| Kitchen Dining / Living Space | 6.3m x 5.5m | '20"9 x '18"1  |
|                               |             |                |