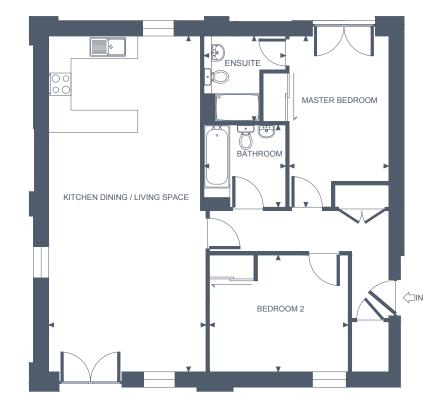

### APARTMENT TWO TWO BEDROOM, GROUND FLOOR - PATIO REAR GARDEN

#### **Apartment Dimensions**

| Gross Internal Floor Area     | 79 sqm      | 847 sq ft     |
|-------------------------------|-------------|---------------|
| Bathroom                      | 2.2m x 2.2m | '7"3 x '7"3   |
| Bedroom 2                     | 3.7m x 3.2m | ʻ12"1 x'10"4  |
| Ensuite                       | 2.3m x 2.2m | '7''7 x '7''3 |
| Master Bedroom                | 4.6m x 2.6m | ʻ15"2 x '8"8  |
| Kitchen Dining / Living Space | 9.1m x 3.7m | '29"9 x '12"3 |
|                               |             |               |