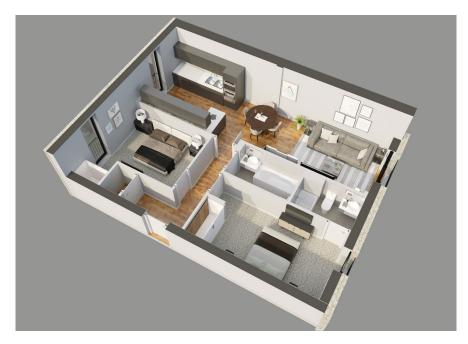

### **34@ THE WORKS** APARTMENT ONE TWO BEDROOM, GROUND FLOOR - PATIO REAR GARDEN

#### **Apartment Dimensions**

| ·7"3 × '7"3    |
|----------------|
| 12 0 / 10 1    |
| '12"3 × '10"4  |
| '7"7 x '7"3    |
| '15"2 x '8"10  |
| '29"9 x '13"11 |
|                |