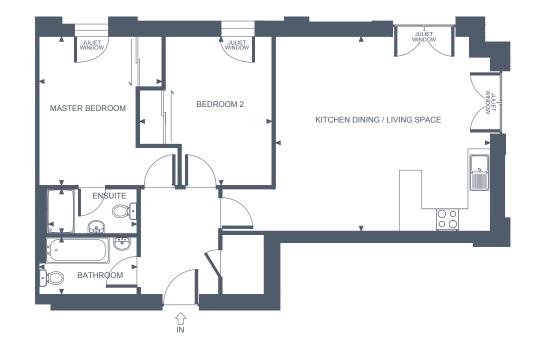

### **34@ THE WORKS** APARTMENT EIGHT TWO BEDROOM, FIRST FLOOR

#### **Apartment Dimensions**

| Gross Internal Floor Area     | 83 Sqm      | 894 Sq ft      |
|-------------------------------|-------------|----------------|
| Bathroom                      | 2.2m x 2.2m | '7"3 x '7"3    |
| Bedroom 2                     | 3.7m x 3.2m | '12"3 x '10"4  |
| Ensuite                       | 2.3m x 2.2m | '7"7 x '7"3    |
| Master Bedroom                | 4.6m x 2.7m | '15"2 x '8"10  |
| Kitchen Dining / Living Space | 9.1m x 4.2m | '29"9 x '13"11 |
|                               |             |                |