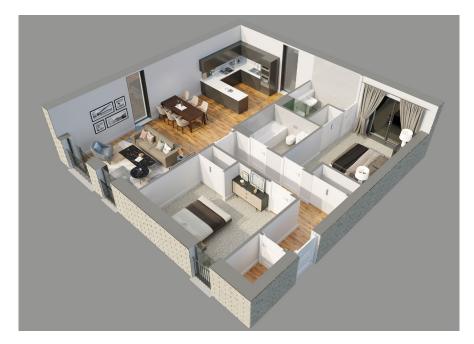

### **34@ THE WORKS** APARTMENT ONE TWO BEDROOM, GROUND FLOOR - PATIO REAR GARDEN

#### **Apartment Dimensions**

| ·7"3 × '7"3    |
|----------------|
| 12 0 / 10 1    |
| '12"3 × '10"4  |
| '7"7 x '7"3    |
| '15"2 x '8"10  |
| '29"9 x '13"11 |
|                |