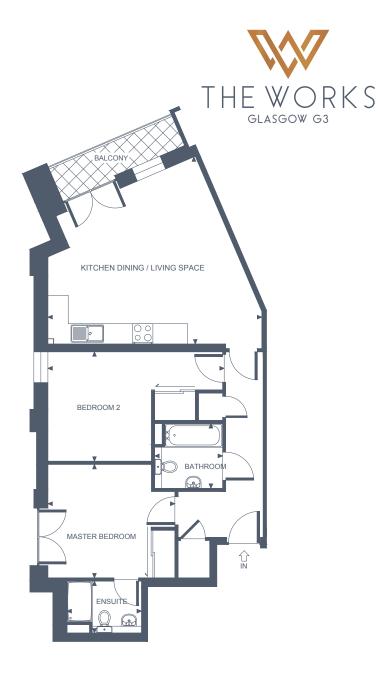

#### **Apartment Dimensions**

| Gross Internal Floor Area     | 74 Sqm      | 800 Sq ft      |
|-------------------------------|-------------|----------------|
| Bathroom                      | 2m x 1.9m   | '6"7 x '6"3    |
| Bedroom 2                     | 5.2m x 3.2m | '16"11 x '10"7 |
| Ensuite                       | 2.3m x 1.5m | '7"5 x '5      |
| Master Bedroom                | 3.8m x 3.4m | ʻ12"4 x ʻ11    |
| Kitchen Dining / Living Space | 6.3m x 5.5m | '20"9 x '18"1  |
|                               |             |                |