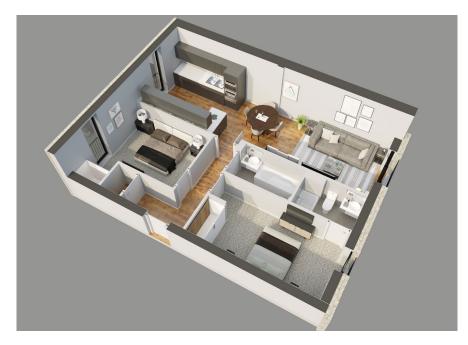

#### **Apartment Dimensions**

| Gross Internal Floor Area     | 79 sqm      | 847 sq ft     |
|-------------------------------|-------------|---------------|
| Bathroom                      | 2.2m x 2.2m | '7"3 x '7"3   |
| Bedroom 2                     | 3.7m x 3.2m | ʻ12"1 x'10"4  |
| Ensuite                       | 2.3m x 2.2m | '7''7 x '7''3 |
| Master Bedroom                | 4.6m x 2.6m | ʻ15"2 x '8"8  |
| Kitchen Dining / Living Space | 9.1m x 3.7m | '29"9 x '12"3 |
|                               |             |               |