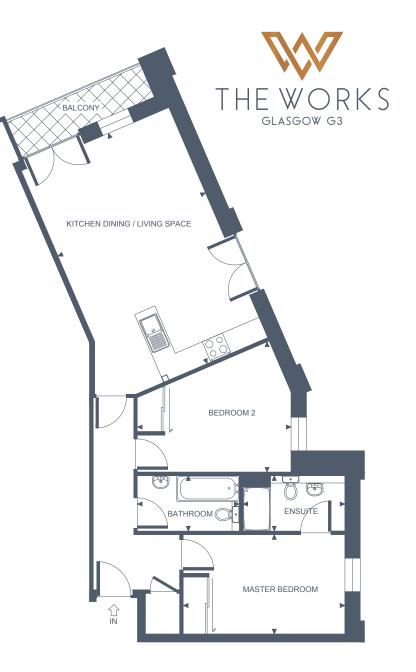

### **34@ THE WORKS** APARTMENT THREE TWO BEDROOM, GROUND FLOOR

#### **Apartment Dimensions**

| Gross Internal Floor Area | 73 sqm      | 786 Sq ft        |
|---------------------------|-------------|------------------|
| Bathroom                  | 2.6m x 1.5m | '8"8 x '5        |
| Bedroom 2                 | 4m x 3.6m   | '13"2 × '11"8    |
| Ensuite                   | 2.4m x 1.2m | '8 x '3''11      |
| Master Bedroom            | 4m x 3.3m   | '13''2 x '10''11 |
| Reception / Kitchen       | 5.8m x 5.2m | '18''11 x '17''2 |
|                           |             |                  |