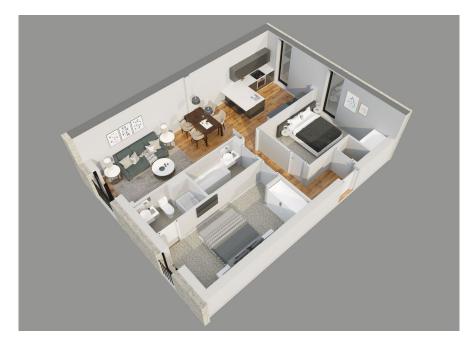

### APARTMENT TWO TWO BEDROOM, GROUND FLOOR - PATIO REAR GARDEN

#### **Apartment Dimensions**

| Gross Internal Floor Area     | 79 sqm      | 847 sq ft     |
|-------------------------------|-------------|---------------|
| Bathroom                      | 2.2m x 2.2m | '7"3 x '7"3   |
| Bedroom 2                     | 3.7m x 3.2m | ʻ12"1 x'10"4  |
| Ensuite                       | 2.3m x 2.2m | '7''7 x '7''3 |
| Master Bedroom                | 4.6m x 2.6m | ʻ15"2 x '8"8  |
| Kitchen Dining / Living Space | 9.1m x 3.7m | '29"9 x '12"3 |
|                               |             |               |