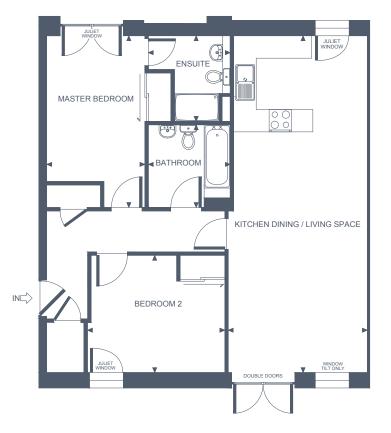

### **34@ THE WORKS** APARTMENT ONE TWO BEDROOM, GROUND FLOOR - PATIO REAR GARDEN

#### **Apartment Dimensions**

| ·7"3 × '7"3    |
|----------------|
| 12 0 / 10 1    |
| '12"3 × '10"4  |
| '7"7 x '7"3    |
| '15"2 x '8"10  |
| '29"9 x '13"11 |
|                |