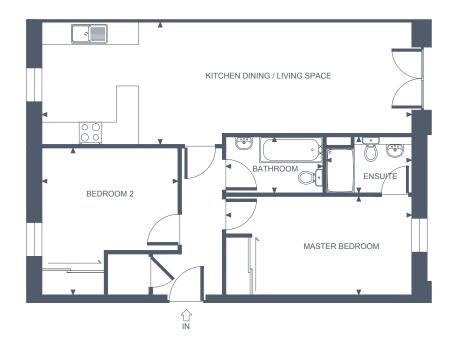

#### **Apartment Dimensions**

| Gross Internal Floor Area     | 79 sqm      | 847 sq ft     |
|-------------------------------|-------------|---------------|
| Bathroom                      | 2.2m x 2.2m | '7"3 x '7"3   |
| Bedroom 2                     | 3.7m x 3.2m | ʻ12"1 x'10"4  |
| Ensuite                       | 2.3m x 2.2m | '7''7 x '7''3 |
| Master Bedroom                | 4.6m x 2.6m | ʻ15"2 x '8"8  |
| Kitchen Dining / Living Space | 9.1m x 3.7m | '29"9 x '12"3 |
|                               |             |               |