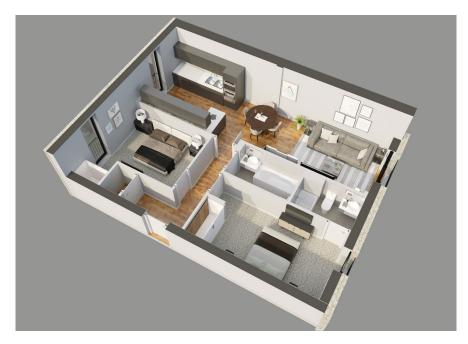

#### **Apartment Dimensions**

| Gross Internal Floor Area     | 79 sqm      | 847 sq ft     |
|-------------------------------|-------------|---------------|
| Bathroom                      | 2.2m x 2.2m | '7"3 x '7"3   |
| Bedroom 2                     | 3.7m x 3.2m | ʻ12"1 x'10"4  |
| Ensuite                       | 2.3m x 2.2m | '7''7 x '7''3 |
| Master Bedroom                | 4.6m x 2.6m | ʻ15"2 x '8"8  |
| Kitchen Dining / Living Space | 9.1m x 3.7m | '29"9 x '12"3 |
|                               |             |               |