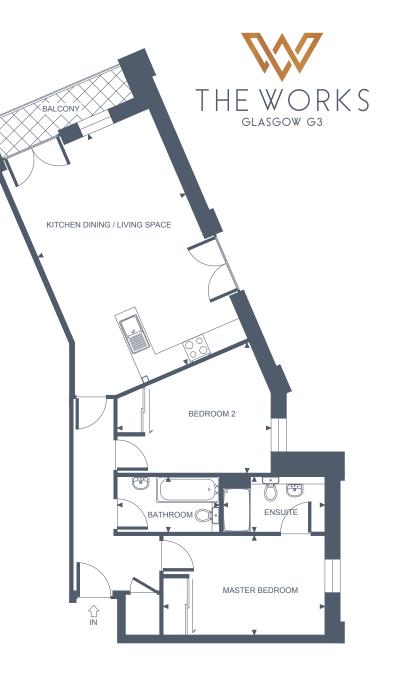

#### **Apartment Dimensions**

| Gross Internal Floor Area     | 70 Sqm      | 750 Sq ft     |
|-------------------------------|-------------|---------------|
| Balcony                       | 2.4m x 1m   | '7"9 x '3"5   |
| Bathroom                      | 2.6m x 1.5m | '8"7 × '4"11  |
| Bedroom 2                     | 4m x 3.7m   | '13 × '12     |
| Ensuite                       | 2.3m x 1.5m | '7"7 × '4"11  |
| Master Bedroom                | 5m x 2.6m   | '16"5 x '8"8  |
| Kitchen Dining / Living Space | 8.8m x 3.3m | '29 x '10''10 |
|                               |             |               |