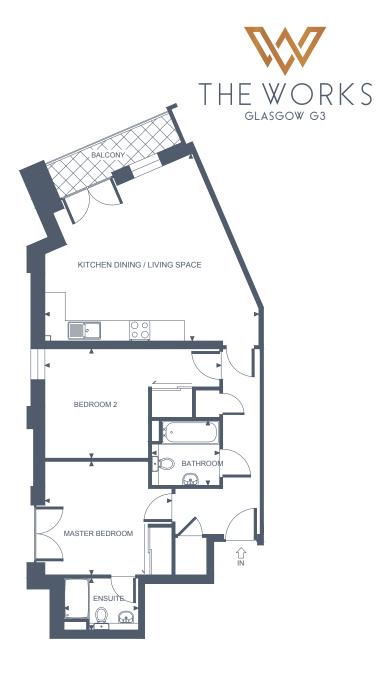

### **34@ THE WORKS** APARTMENT ONE TWO BEDROOM, GROUND FLOOR - PATIO REAR GARDEN

#### **Apartment Dimensions**

| ·7"3 × '7"3    |
|----------------|
| 12 0 / 10 1    |
| '12"3 × '10"4  |
| '7"7 x '7"3    |
| '15"2 x '8"10  |
| '29"9 x '13"11 |
|                |