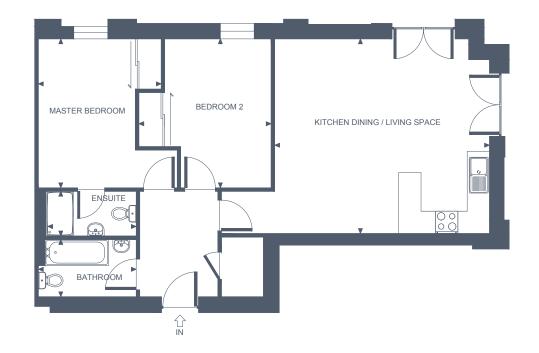

### **34@ THE WORKS** APARTMENT ONE TWO BEDROOM, GROUND FLOOR - PATIO REAR GARDEN

#### **Apartment Dimensions**

| ·7"3 × '7"3    |
|----------------|
| 12 0 / 10 1    |
| '12"3 × '10"4  |
| '7"7 x '7"3    |
| '15"2 x '8"10  |
| '29"9 x '13"11 |
|                |