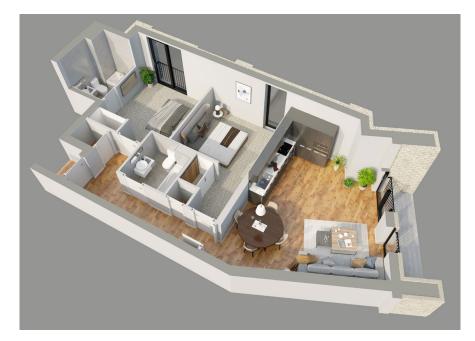

**Apartment Dimensions**

| 808 Sq ft     |
|---------------|
| '9"1 × '4"11  |
| '13"8 x '11"8 |
| '9"1 × '4"11  |
| '14"5 x '8"10 |
| '22"4 x '14"4 |
|               |





### APARTMENT FOURTEEN TWO BEDROOM, FIRST FLOOR - BALCONY / LIFT ACCESS

#### **Apartment Dimensions**

| Gross Internal Floor Area     | 74 Sqm      | 800 Sq ft      |
|-------------------------------|-------------|----------------|
| Bathroom                      | 2m x 1.9m   | '6"7 x '6"3    |
| Bedroom 2                     | 5.2m x 3.2m | '16"11 x '10"7 |
| Ensuite                       | 2.3m x 1.5m | '7"5 x '5      |
| Master Bedroom                | 3.8m x 3.4m | ʻ12"4 x ʻ11    |
| Kitchen Dining / Living Space | 6.3m x 5.5m | '20"9 x '18"1  |
|                               |             |                |





### **34@ THE WORKS** APARTMENT FIFTEEN TWO BEDROOM, SECOND FLOOR

#### **Apartment Dimensions**

| Gross Internal Floor Area     | 83 Sqm      | 894 Sq ft      |
|-------------------------------|-------------|----------------|
| Bathroom                      | 2.2m x 2.2m | '7"3 x '7"3    |
| Bedroom 2                     | 3.7m x 3.2m | '12"3 x '10"4  |
| Ensuite                       | 2.3m x 2.2m | '7"7 x '7"3    |
| Master Bedroom                | 4.6m x 2.7m | '15"2 x '8"10  |
| Kitchen Dining / Living Space | 9.1m x 4.2m | '29"9 x '13"11 |
|                               |             |                |







### **34@ THE WORKS** APARTMENT SIXTEEN TWO BEDROOM, SECOND FLOOR

#### **Apartment Dimensions**

| Z.ZIII X Z.ZIII | / 3 X / 3                                 |
|--------