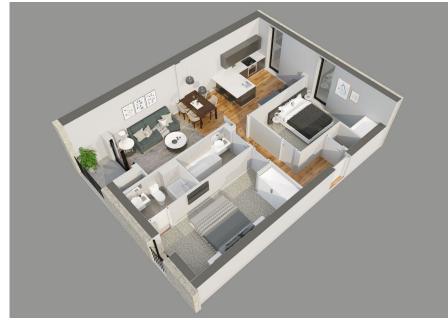

### **34@ THE WORKS** APARTMENT ONE TWO BEDROOM, GROUND FLOOR - PATIO REAR GARDEN

#### **Apartment Dimensions**

| ·7"3 × '7"3    |
|----------------|
| 12 0 / 10 1    |
| '12"3 × '10"4  |
| '7"7 x '7"3    |
| '15"2 x '8"10  |
| '29"9 x '13"11 |
|                |