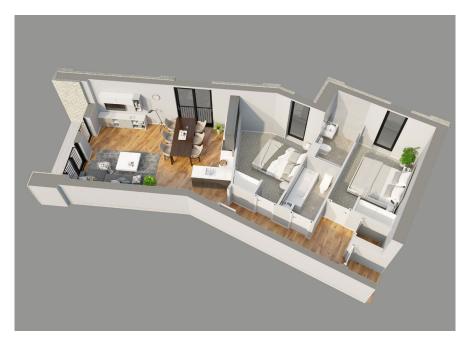

|
| 5m x 2.6m   | '16"5 x '8"6                          |
| 10m x 3.3m  | '32"8 x '10"10                        |
|             | 5m x 2.6m<br>2.3m x 1.5m<br>4m x 3.7m |







### APARTMENT TWENTY SEVEN TWO BEDROOM, THIRD FLOOR - BALCONY / LIFT ACCESS

#### **Apartment Dimensions**

| Gross Internal Floor Area     | 75 Sqm      | 808 Sq ft     |
|-------------------------------|-------------|---------------|
| Bathroom                      | 2.8m x 1.5m | '9"1 × '4"11  |
| Bedroom 2                     | 4.2m x 3.6m | '13"8 x '11"8 |
| Ensuite                       | 2.8m x 1.5m | '9"1 × '4"11  |
| Master Bedroom                | 4.4m x 2.7m | '14"5 x '8"10 |
| Kitchen Dining / Living Space | 6.8m x 4.4m | '22"4 x '14"4 |
|                               |             |               |





### APARTMENT TWENTY EIGHT TWO BEDROOM, THIRD FLOOR - BALCONY / LIFT ACCESS

#### **Apartment Dimensions**

| Gross Internal Floor Area     | 74 Sqm      | 800 Sq ft      |
|-------------------------------|-------------|----------------|
| Bathroom                      | 2m x 1.9m   | '6"7 x '6"3    |
| Bedroom 2                     | 5.2m x 3.2m | '16"11 x '10"7 |
| Ensuite                       | 2.3m x 1.5m | '7"5 x '5      |
| Master Bedroom                | 3.8m x 3.4m | '12''4 × '11   |
| Kitchen Dining / Living Space | 6.3m x 5.5m | '20"9 x '18"1  |
|                               |             |                |





### APARTMENT TWENTY NINE TWO BEDROOM, FOURTH FLOOR - LIFT ACCESS

#### **Apartment Dimensions**

| 2.6m x 1.5m | '8"7 x '4"11                          |
|--------