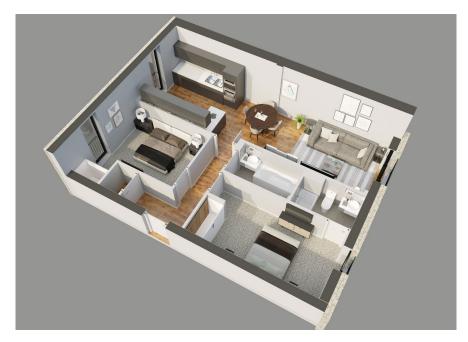

TMENT EIGHTEEN TWO BEDROOM, SECOND FLOOR

#### **Apartment Dimensions**

| 5m '8"7 x '4"11   |
|-------------------|
|                   |
| m '13 x '12       |
| 5m '7"7 x '4"11   |
| m '16"5 x '8"9    |
| 3m (32"8 x '10"10 |
|                   |







### APARTMENT NINETEEN TWO BEDROOM, SECOND FLOOR - LIFT ACCESS

#### **Apartment Dimensions**

| 74 Sam      | 793 Sq ft                             |
|-------------|---------------------------------------|
| 2.6m x 1.5m | '8"7 x '4"11                          |
| 4m x 3.7m   | '13 × '12                             |
| 2.3m x 1.5m | '7"7 × '4"11                          |
| 5m x 2.6m   | ʻ16"5 x '8"6                          |
| 10m x 3.3m  | '32"8 x '10"10                        |
|             | 5m x 2.6m<br>2.3m x 1.5m<br>4m x 3.7m |





### APARTMENT TWENTY TWO BEDROOM, SECOND FLOOR - BALCONY / LIFT ACCESS

#### **Apartment Dimensions**

| Gross Internal Floor Area     | 75 Sqm      | 808 Sq ft     |
|-------------------------------|-------------|---------------|
| Bathroom                      | 2.8m x 1.5m | '9"1 x '4"11  |
| Bedroom 2                     | 4.2m x 3.6m | ʻ13"8 x ʻ11"8 |
| Ensuite                       | 2.8m x 1.5m | '9"1 × '4"11  |
| Master Bedroom                | 4.4m x 2.7m | '14"5 × '8"10 |
| Kitchen Dining / Living Space | 6.8m x 4.4m | '22"4 × '14"4 |





### APARTMENT TWENTY ONE TWO BEDROOM, SECOND FLOOR - BALCONY / LIFT ACCESS

#### **Apartment Dimensions**

| Gross Internal Floor Area     | 74 Sqm      | 800 Sq ft      |
|-------------------------------|-------------|----------------|
| B