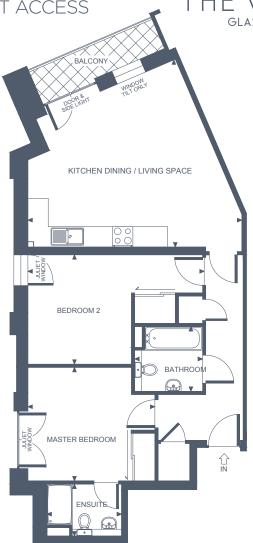

### APARTMENT SEVEN TWO BEDROOM, GROUND FLOOR - PATIO REAR GARDEN / BALCONY / LIFT ACCESS

THE WORKS

#### **Apartment Dimensions**

|             | 800 Sq ft                                 |
|-------------|-------------------------------------------|
| 2m x 1.9m   | '6"7 x '6"3                               |
| 5.2m x 3.2m | '16"11 x '10"7                            |
| 2.3m x 1.5m | '7"5 x '5                                 |
| 3.8m x 3.4m | ʻ12"4 x ʻ11                               |
| 6.3m x 5.5m | '20"9 x '18"1                             |
|             | 3.8m x 3.4m    2.3m x 1.5m    5.2m x 3.2m |