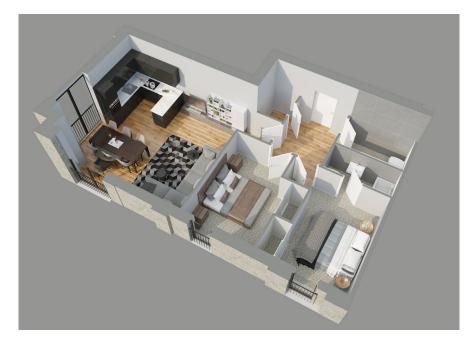

### APARTMENT FOUR TWO BEDROOM, GROUND FLOOR - PATIO REAR GARDEN

#### **Apartment Dimensions**

| Gross Internal Floor Area     | 74 sqm      | 793 sq ft      |
|-------------------------------|-------------|----------------|
| Bathroom                      | 2.6m x 1.5m | '8"7 x '4"11   |
| Bedroom 2                     | 4m x 3.7m   | '13 x '12      |
| Ensuite                       | 2.3m x 1.5m | '7"7 × '4"11   |
| Master Bedroom                | 5m x 2.6m   | '16"5 × '8"9   |
| Kitchen Dining / Living Space | 10m x 3.3m  | '32"8 x '10"10 |
|                               |             |                |