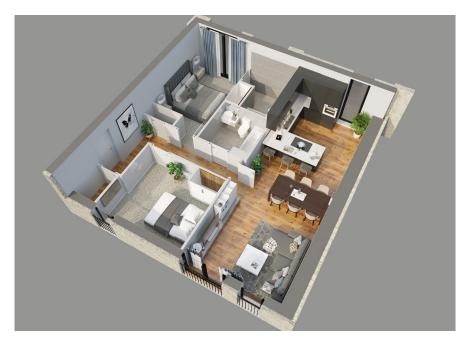

### APARTMENT TWO TWO BEDROOM, GROUND FLOOR - PATIO REAR GARDEN

#### **Apartment Dimensions**

| Gross Internal Floor Area     | 79 sqm      | 847 sq ft     |
|-------------------------------|-------------|---------------|
| Bathroom                      | 2.2m x 2.2m | '7"3 x '7"3   |
| Bedroom 2                     | 3.7m x 3.2m | ʻ12"1 x'10"4  |
| Ensuite                       | 2.3m x 2.2m | '7''7 x '7''3 |
| Master Bedroom                | 4.6m x 2.6m | ʻ15"2 x '8"8  |
| Kitchen Dining / Living Space | 9.1m x 3.7m | '29"9 x '12"3 |
|                               |             |               |