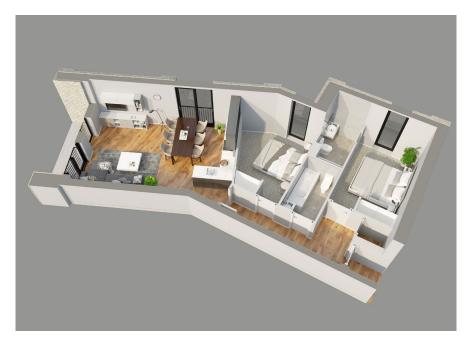

#### **Apartment Dimensions**

| Gross Internal Floor Area     | 70 Sqm      | 750 Sq ft     |
|-------------------------------|-------------|---------------|
| Balcony                       | 2.4m x 1m   | '7"9 x '3"5   |
| Bathroom                      | 2.6m x 1.5m | '8"7 × '4"11  |
| Bedroom 2                     | 4m x 3.7m   | '13 × '12     |
| Ensuite                       | 2.3m x 1.5m | '7"7 × '4"11  |
| Master Bedroom                | 5m x 2.6m   | '16"5 x '8"8  |
| Kitchen Dining / Living Space | 8.8m x 3.3m | '29 x '10''10 |
|                               |             |               |