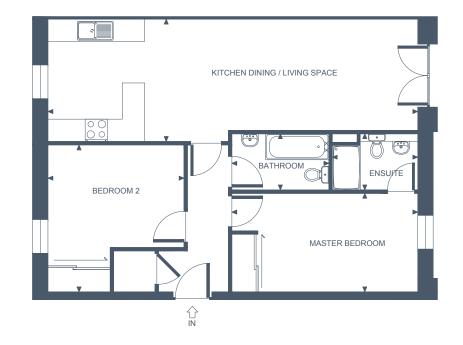

## APARTMENT NINETEEN TWO BEDROOM, SECOND FLOOR - LIFT ACCESS

## **Apartment Dimensions**

| Gross Internal Floor Area | 74 Sqm      | 793 Sq ft      |
|---------------------------|-------------|----------------|
| Bathroom                  | 2.6m x 1.5m | '8"7 x '4"11   |
| Bedroom 2                 | 4m x 3.7m   | '13 × '12      |
| Ensuite                   | 2.3m x 1.5m | '7"7 × '4"11   |
| Master Bedroom            | 5m x 2.6m   | ʻ16"5 x ʻ8"6   |
| Reception / Kitchen       | 10m x 3.3m  | '32"8 x '10"10 |