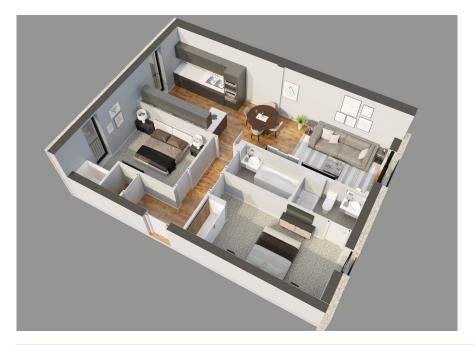

## APARTMENT NINETEEN TWO BEDROOM, SECOND FLOOR - LIFT ACCESS

## **Apartment Dimensions**

| Gross Internal Floor Area | 74 Sqm      | 793 Sq ft      |
|---------------------------|-------------|----------------|
| Bathroom                  | 2.6m x 1.5m | '8"7 x '4"11   |
| Bedroom 2                 | 4m x 3.7m   | '13 × '12      |
| Ensuite                   | 2.3m x 1.5m | '7"7 × '4"11   |
| Master Bedroom            | 5m x 2.6m   | ʻ16"5 x ʻ8"6   |
| Reception / Kitchen       | 10m x 3.3m  | '32"8 x '10"10 |