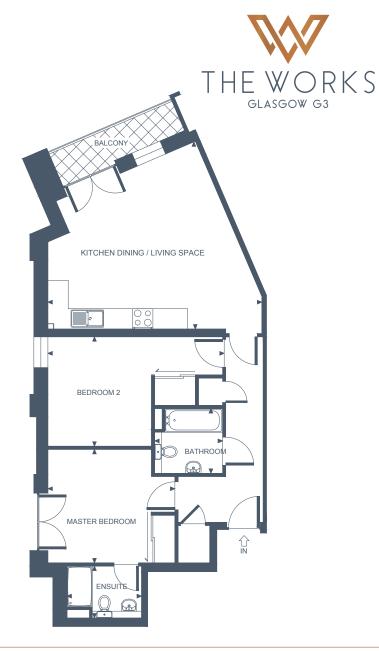

## APARTMENT TWENTY ONE TWO BEDROOM, SECOND FLOOR - BALCONY / LIFT ACCESS

## **Apartment Dimensions**

| Gross Internal Floor Area     | 74 Sqm      | 800 Sq ft        |
|-------------------------------|-------------|------------------|
| Bathroom                      | 2m x 1.9m   | '6"7 x '6"3      |
| Bedroom 2                     | 5.2m x 3.2m | '16''11 × '10''7 |
| Ensuite                       | 2.3m x 1.5m | '7''5 x '5       |
| Master Bedroom                | 3.8m x 3.4m | '12''4 × '11     |
| Kitchen Dining / Living Space | 6.3m x 5.5m | '20"9 x '18"1    |
|                               |             |                  |