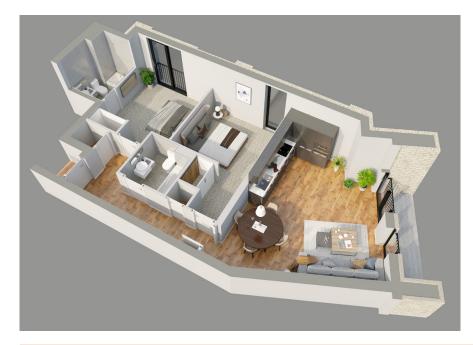

## APARTMENT TWENTY ONE TWO BEDROOM, SECOND FLOOR - BALCONY / LIFT ACCESS

## **Apartment Dimensions**

| Gross Internal Floor Area     | 74 Sqm      | 800 Sq ft        |
|-------------------------------|-------------|------------------|
| Bathroom                      | 2m x 1.9m   | '6"7 x '6"3      |
| Bedroom 2                     | 5.2m x 3.2m | '16''11 × '10''7 |
| Ensuite                       | 2.3m x 1.5m | '7''5 x '5       |
| Master Bedroom                | 3.8m x 3.4m | '12''4 × '11     |
| Kitchen Dining / Living Space | 6.3m x 5.5m | '20"9 x '18"1    |
|                               |             |                  |