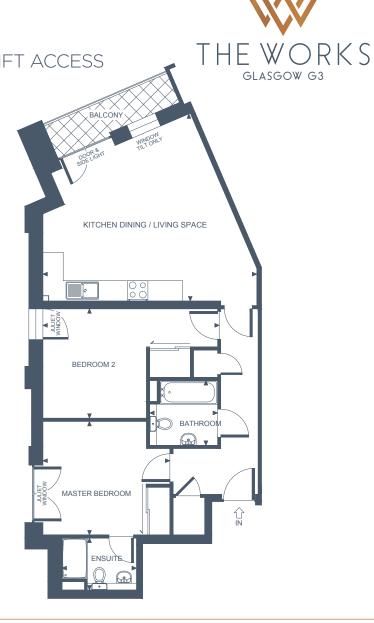

## APARTMENT SEVEN TWO BEDROOM, GROUND FLOOR - PATIO REAR GARDEN / BALCONY / LIFT ACCESS

## **Apartment Dimensions**

|             | 800 Sq ft                                 |
|-------------|-------------------------------------------|
| 2m x 1.9m   | '6"7 x '6"3                               |
| 5.2m x 3.2m | '16"11 x '10"7                            |
| 2.3m x 1.5m | '7"5 x '5                                 |
| 3.8m x 3.4m | '12''4 × '11                              |
| 6.3m x 5.5m | '20"9 x '18"1                             |
|             | 3.8m x 3.4m<br>2.3m x 1.5m<br>5.2m x 3.2m |