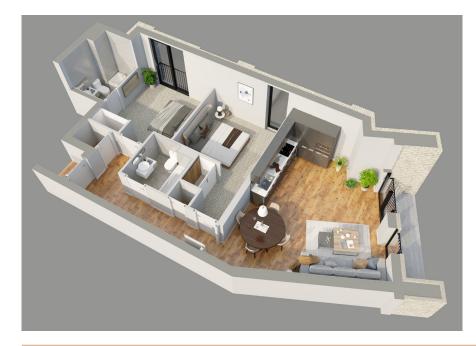

## APARTMENT SEVEN TWO BEDROOM, GROUND FLOOR - PATIO REAR GARDEN / BALCONY / LIFT ACCESS

## **Apartment Dimensions**

|             | 800 Sq ft                                 |
|-------------|-------------------------------------------|
| 2m x 1.9m   | '6"7 x '6"3                               |
| 5.2m x 3.2m | '16"11 x '10"7                            |
| 2.3m x 1.5m | '7"5 x '5                                 |
| 3.8m x 3.4m | '12''4 × '11                              |
| 6.3m x 5.5m | '20"9 x '18"1                             |
|             | 3.8m x 3.4m<br>2.3m x 1.5m<br>5.2m x 3.2m |