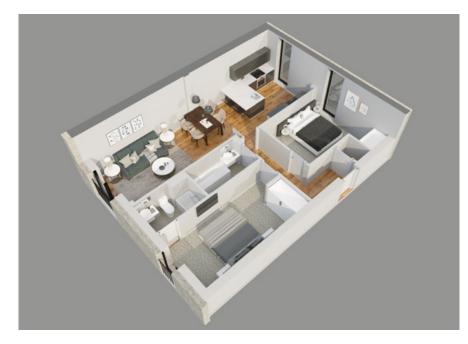

# **34@ THE WORKS** APARTMENT THREE TWO BEDROOM, GROUND FLOOR

#### **Apartment Dimensions**

| Gross Internal Floor Area | 73 sqm      | 786 Sq ft        |
|---------------------------|-------------|------------------|
| Bathroom                  | 2.6m x 1.5m | '8"8 x '5        |
| Bedroom 2                 | 4m x 3.6m   | '13"2 x '11"8    |
| Ensuite                   | 2.4m x 1.2m | '8 x '3''11      |
| Master Bedroom            | 4m x 3.3m   | '13"2 × '10"11   |
| Reception / Kitchen       | 5.8m x 5.2m | '18''11 x '17''2 |
|                           |             |                  |