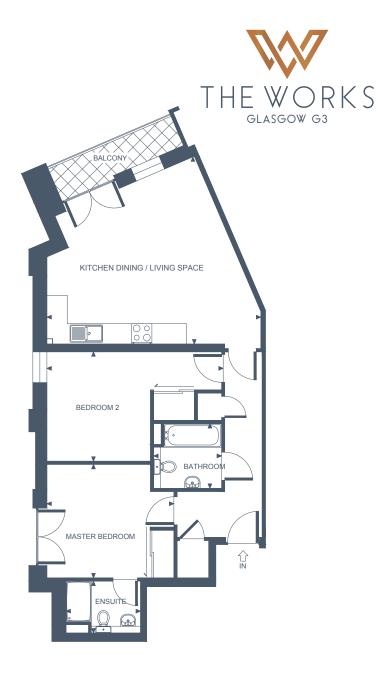

# **34@ THE WORKS** APARTMENT TWENTY TWO TWO BEDROOM, THIRD FLOOR

# THE WORKS GLASGOW G3

#### **Apartment Dimensions**

| 2.2m x 2.2m     | '7"3 x '7"3                |
|-----------------|----------------------------|
| 5.7111 × 5.2111 | IZ 3 X 10 4                |
| 3.7m x 3.2m     | '12"3 × '10"4              |
| 2.3m x 2.2m     | '7"7 x '7"3                |
| 1.6m x 2.7m     | '15"2 x '8"10              |
| 9.1m x 4.2m     | '29"9 x '13"11             |
|                 | 1.6m x 2.7m<br>2.3m x 2.2m |