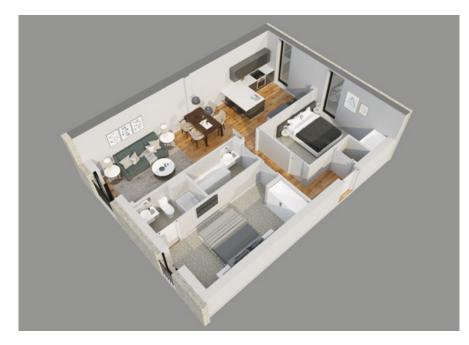

# **34@ THE WORKS** APARTMENT ONE TWO BEDROOM, GROUND FLOOR - PATIO REAR GARDEN

#### **Apartment Dimensions**

| n '7"3 x '7"3    |
|------------------|
|                  |
| n '12"3 x '10"4  |
| m '7"7 x '7"3    |
| m '15"2 x '8"10  |
| n (29"9 x (13"11 |
| r                |