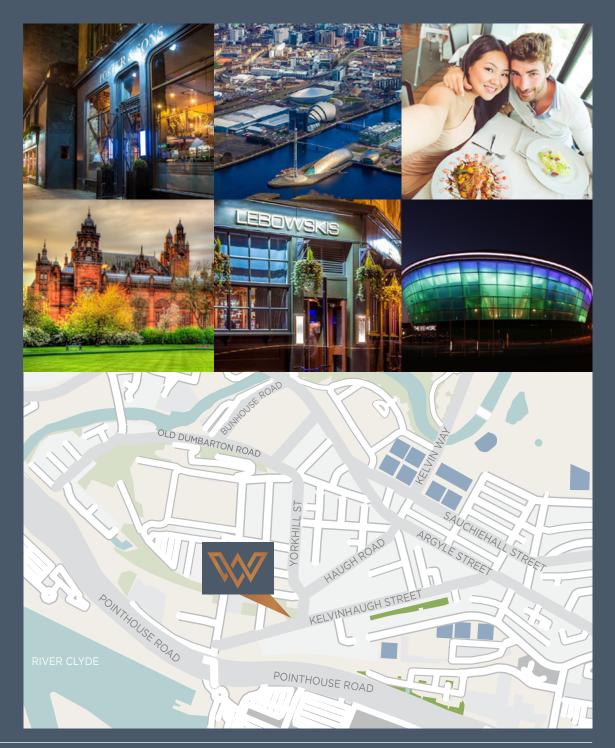

# PERFECTLY

The Works, G3 is situated in the quieter residential West End area of Yorkhill within walking distance of the renowned Finnieston restaurant mile and Kelvingrove Art Gallery. The rise of Finnieston as a key part of the West End and its proximity to the University of Glasgow, Scottish Power's new HQ building, St Vincent Plaza and the International Financial District, has helped to make it one of the best-performing residential areas in the UK today.

Finnieston was named as one of the "top 10 trendiest neighbourhoods" in Europe by The Independent, and is now well established as the place to be.

There you will find a fantastic selection of independent retailers, bars and restaurants including Porter and Rye, Ox and Finch, The Gannet and Brewdog Glasgow. Finnieston caters to all cultural tastes, and has the world-class music and entertainment venues of SSE Hydro, SECC and SWG3 complex in close proximity. Also nearby is the The Riverside Museum as well as the world famous Kelvingrove Park which contains the highly acclaimed Kelvingrove Art Gallery and Museum.

Connectivity couldn't be better, The Works offers excellent transport links around Glasgow with great bus links in to the City and beyond, access to the Clydeside Expressway and M8 in under a mile with Glasgow International Airport located approx. 8.4 miles away.

You can find us by using SAT NAV postcode: G3 8PH

CONTEMPORARY SPECIFICATION WITH GENEROUS LIVING SPACES