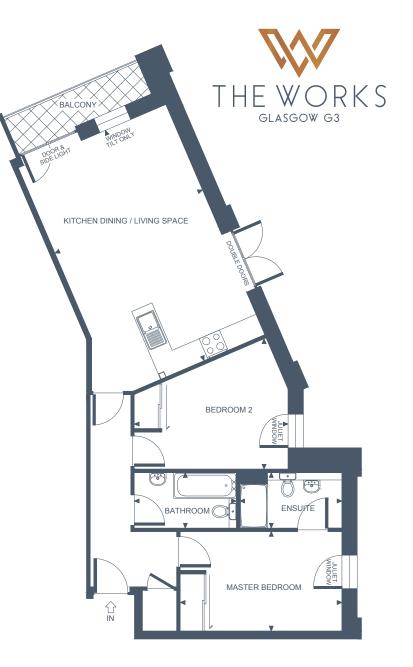

# THE WORKS GLASGOW G3

#### **Apartment Dimensions**

| 2.2m x 2.2m     | '7"3 x '7"3                |
|-----------------|----------------------------|
| 5.7111 × 5.2111 | IZ 3 X 10 4                |
| 3.7m x 3.2m     | '12"3 × '10"4              |
| 2.3m x 2.2m     | '7"7 x '7"3                |
| 1.6m x 2.7m     | '15"2 x '8"10              |
| 9.1m x 4.2m     | '29"9 x '13"11             |
|                 | 1.6m x 2.7m<br>2.3m x 2.2m |