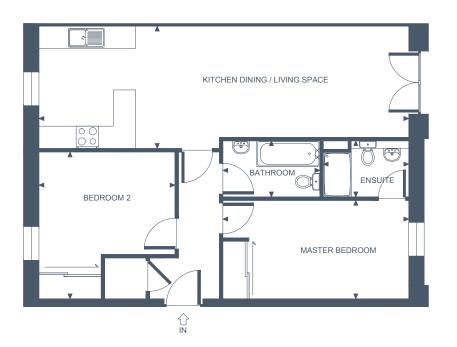

# APARTMENT FOUR TWO BEDROOM, GROUND FLOOR - PATIO REAR GARDEN

#### **Apartment Dimensions**

| Gross Internal Floor Area     | 74 sqm      | 793 sq ft      |
|-------------------------------|-------------|----------------|
| Bathroom                      | 2.6m x 1.5m | '8"7 x '4"11   |
| Bedroom 2                     | 4m x 3.7m   | '13 × '12      |
| Ensuite                       | 2.3m x 1.5m | '7"7 × '4"11   |
| Master Bedroom                | 5m x 2.6m   | '16"5 x '8"9   |
| Kitchen Dining / Living Space | 10m x 3.3m  | '32"8 x '10"10 |
|                               |             |                |