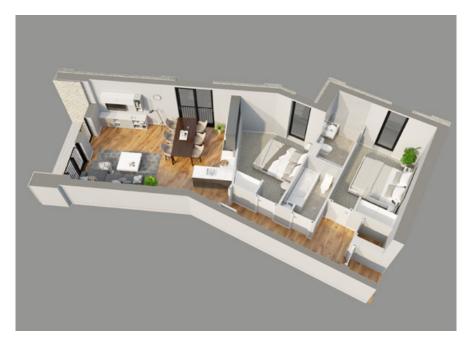

# A STYLISH COLLECTION OF 2 BEDROOM CONTEMPORARY APARTMENTS

2

 $\mathfrak{R}$ 

34@ THE WORKS 2