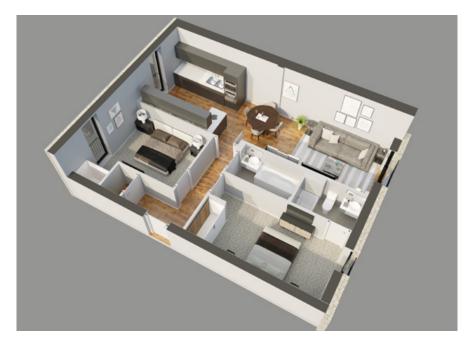

# **34@ THE WORKS** APARTMENT THREE TWO BEDROOM, GROUND FLOOR

#### **Apartment Dimensions**

| Gross Internal Floor Area | 73 sqm      | 786 Sq ft        |
|---------------------------|-------------|------------------|
| Bathroom                  | 2.6m x 1.5m | '8"8 x '5        |
| Bedroom 2                 | 4m x 3.6m   | '13"2 x '11"8    |
| Ensuite                   | 2.4m x 1.2m | '8 x '3''11      |
| Master Bedroom            | 4m x 3.3m   | '13"2 × '10"11   |
| Reception / Kitchen       | 5.8m x 5.2m | '18''11 x '17''2 |
|                           |             |                  |