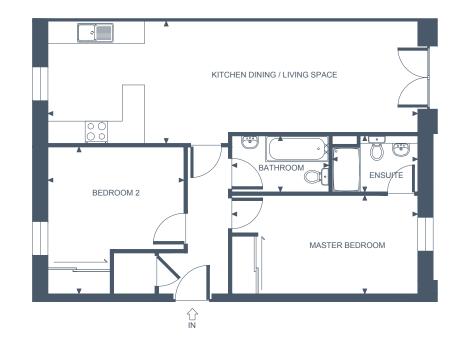

# **34@ THE WORKS** APARTMENT NINE TWO BEDROOM, FIRST FLOOR

#### **Apartment Dimensions**

| Gross Internal Floor Area     | 79 sqm      | 847 sq ft     |
|-------------------------------|-------------|---------------|
| Bathroom                      | 2.2m x 2.2m | '7"3 x '7"3   |
| Bedroom 2                     | 3.7m x 3.2m | ʻ12"1 x'10"4  |
| Ensuite                       | 2.3m x 2.2m | '7"7 x '7"3   |
| Master Bedroom                | 4.6m x 2.6m | '15"2 x '8"8  |
| Kitchen Dining / Living Space | 9.1m x 3.7m | '29"9 x '12"3 |
|                               |             |               |