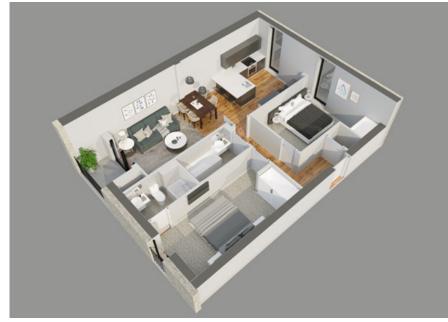

# APARTMENT FOUR TWO BEDROOM, GROUND FLOOR - PATIO REAR GARDEN

#### **Apartment Dimensions**

| Gross Internal Floor Area     | 74 sqm      | 793 sq ft      |
|-------------------------------|-------------|----------------|
| Bathroom                      | 2.6m x 1.5m | '8"7 x '4"11   |
| Bedroom 2                     | 4m x 3.7m   | '13 × '12      |
| Ensuite                       | 2.3m x 1.5m | '7"7 × '4"11   |
| Master Bedroom                | 5m x 2.6m   | '16"5 x '8"9   |
| Kitchen Dining / Living Space | 10m x 3.3m  | '32"8 x '10"10 |
|                               |             |                |