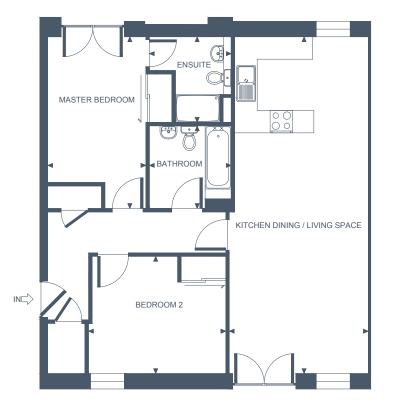

# **34@ THE WORKS** APARTMENT THREE TWO BEDROOM, GROUND FLOOR

#### **Apartment Dimensions**

| Gross Internal Floor Area | 73 sqm      | 786 Sq ft        |
|---------------------------|-------------|------------------|
| Bathroom                  | 2.6m x 1.5m | '8"8 x '5        |
| Bedroom 2                 | 4m x 3.6m   | '13"2 x '11"8    |
| Ensuite                   | 2.4m x 1.2m | '8 x '3''11      |
| Master Bedroom            | 4m x 3.3m   | '13"2 × '10"11   |
| Reception / Kitchen       | 5.8m x 5.2m | '18''11 x '17''2 |
|                           |             |                  |