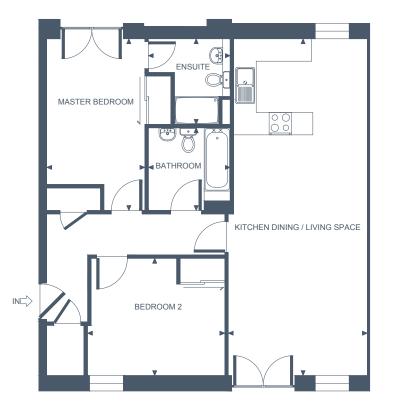

#### **Apartment Dimensions**

| Gross Internal Floor Area     | 79 sqm      | 847 sq ft     |
|-------------------------------|-------------|---------------|
| Bathroom                      | 2.2m x 2.2m | '7"3 x '7"3   |
| Bedroom 2                     | 3.7m x 3.2m | ʻ12"1 x'10"4  |
| Ensuite                       | 2.3m x 2.2m | '7"7 x '7"3   |
| Master Bedroom                | 4.6m x 2.6m | ʻ15"2 x '8"8  |
| Kitchen Dining / Living Space | 9.1m x 3.7m | '29"9 x '12"3 |
|                               |             |               |