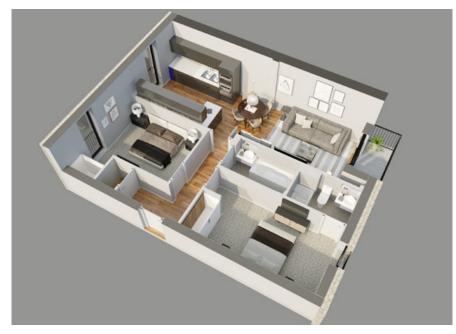

# A STYLISH COLLECTION OF 2 BEDROOM CONTEMPORARY APARTMENTS

2

 $\mathfrak{R}$ 

34@ THE WORKS 2