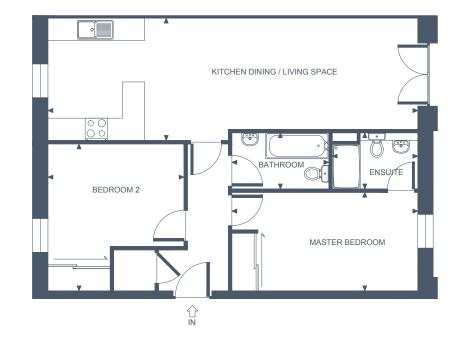

# APARTMENT TWO TWO BEDROOM, GROUND FLOOR - PATIO REAR GARDEN

#### **Apartment Dimensions**

| Gross Internal Floor Area     | 79 sqm      | 847 sq ft     |
|-------------------------------|-------------|---------------|
| Bathroom                      | 2.2m x 2.2m | '7"3 x '7"3   |
| Bedroom 2                     | 3.7m x 3.2m | ʻ12"1 x'10"4  |
| Ensuite                       | 2.3m x 2.2m | '7"7 x '7"3   |
| Master Bedroom                | 4.6m x 2.6m | ʻ15"2 x '8"8  |
| Kitchen Dining / Living Space | 9.1m x 3.7m | '29"9 x '12"3 |
|                               |             |               |