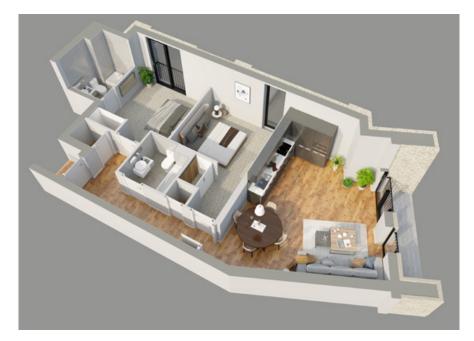

# **34@ THE WORKS** APARTMENT NINE TWO BEDROOM, FIRST FLOOR

#### **Apartment Dimensions**

| Gross Internal Floor Area     | 79 sqm      | 847 sq ft     |
|-------------------------------|-------------|---------------|
| Bathroom                      | 2.2m x 2.2m | '7"3 x '7"3   |
| Bedroom 2                     | 3.7m x 3.2m | ʻ12"1 x'10"4  |
| Ensuite                       | 2.3m x 2.2m | '7"7 x '7"3   |
| Master Bedroom                | 4.6m x 2.6m | '15"2 x '8"8  |
| Kitchen Dining / Living Space | 9.1m x 3.7m | '29"9 x '12"3 |
|                               |             |               |