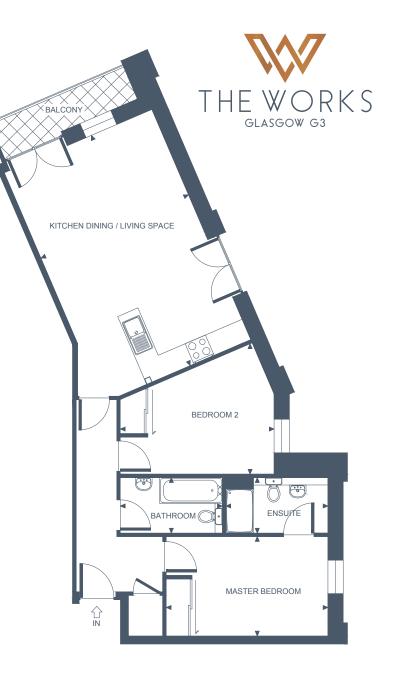

# **34@ THE WORKS** APARTMENT ONE TWO BEDROOM, GROUND FLOOR - PATIO REAR GARDEN

#### **Apartment Dimensions**

| n '7"3 x '7"3    |
|------------------|
|                  |
| n '12"3 x '10"4  |
| m '7"7 x '7"3    |
| m '15"2 x '8"10  |
| n (29"9 x (13"11 |
| r                |