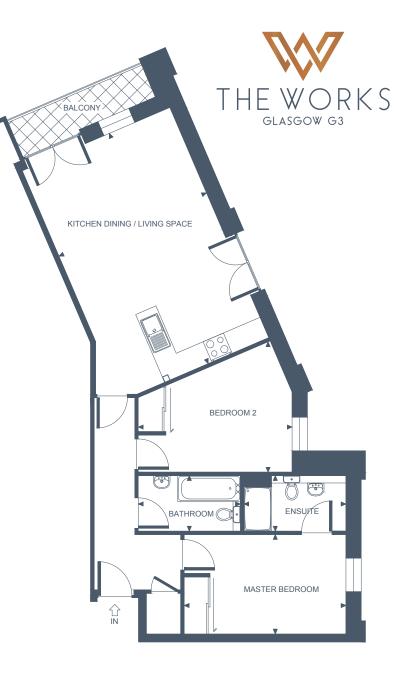

# **34@ THE WORKS** APARTMENT EIGHT TWO BEDROOM, FIRST FLOOR

#### **Apartment Dimensions**

| Gross Internal Floor Area     | 83 Sqm      | 894 Sq ft      |
|-------------------------------|-------------|----------------|
| Bathroom                      | 2.2m x 2.2m | '7"3 x '7"3    |
| Bedroom 2                     | 3.7m x 3.2m | '12"3 x '10"4  |
| Ensuite                       | 2.3m x 2.2m | '7"7 x '7"3    |
| Master Bedroom                | 4.6m x 2.7m | '15"2 x '8"10  |
| Kitchen Dining / Living Space | 9.1m x 4.2m | '29"9 x '13"11 |
|                               |             |                |