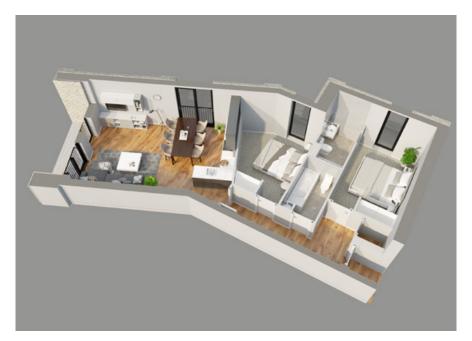

# **34@ THE WORKS** APARTMENT EIGHT TWO BEDROOM, FIRST FLOOR

#### **Apartment Dimensions**

| Gross Internal Floor Area     | 83 Sqm      | 894 Sq ft      |
|-------------------------------|-------------|----------------|
| Bathroom                      | 2.2m x 2.2m | '7"3 x '7"3    |
| Bedroom 2                     | 3.7m x 3.2m | '12"3 x '10"4  |
| Ensuite                       | 2.3m x 2.2m | '7"7 x '7"3    |
| Master Bedroom                | 4.6m x 2.7m | '15"2 x '8"10  |
| Kitchen Dining / Living Space | 9.1m x 4.2m | '29"9 x '13"11 |
|                               |             |                |