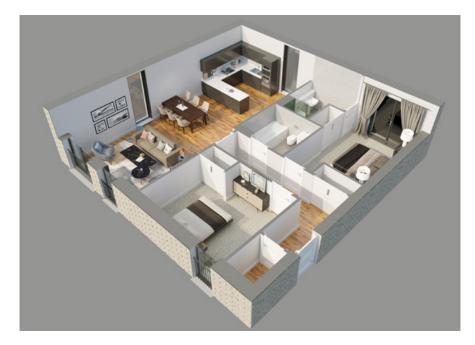

# **34@ THE WORKS** APARTMENT ONE TWO BEDROOM, GROUND FLOOR - PATIO REAR GARDEN

#### **Apartment Dimensions**

| n '7"3 x '7"3    |
|------------------|
|                  |
| n '12"3 x '10"4  |
| m '7"7 x '7"3    |
| m '15"2 x '8"10  |
| n (29"9 x (13"11 |
| r                |