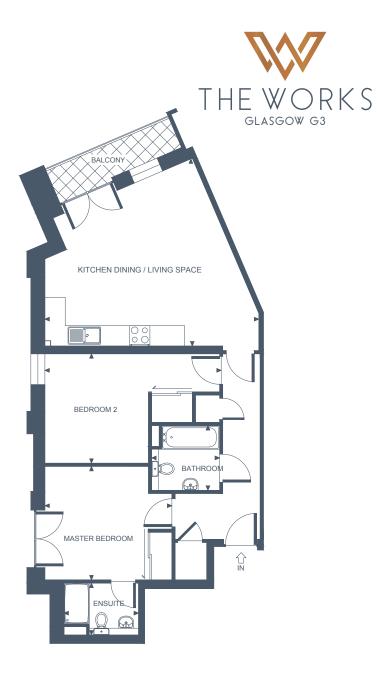

# **34@ THE WORKS** APARTMENT NINE TWO BEDROOM, FIRST FLOOR

#### **Apartment Dimensions**

| Gross Internal Floor Area     | 79 sqm      | 847 sq ft     |
|-------------------------------|-------------|---------------|
| Bathroom                      | 2.2m x 2.2m | '7"3 x '7"3   |
| Bedroom 2                     | 3.7m x 3.2m | ʻ12"1 x'10"4  |
| Ensuite                       | 2.3m x 2.2m | '7"7 x '7"3   |
| Master Bedroom                | 4.6m x 2.6m | '15"2 x '8"8  |
| Kitchen Dining / Living Space | 9.1m x 3.7m | '29"9 x '12"3 |
|                               |             |               |