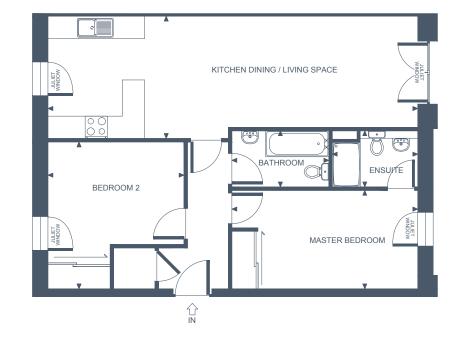

# APARTMENT TWO TWO BEDROOM, GROUND FLOOR - PATIO REAR GARDEN

#### **Apartment Dimensions**

| Gross Internal Floor Area     | 79 sqm      | 847 sq ft     |
|-------------------------------|-------------|---------------|
| Bathroom                      | 2.2m x 2.2m | '7"3 x '7"3   |
| Bedroom 2                     | 3.7m x 3.2m | ʻ12"1 x'10"4  |
| Ensuite                       | 2.3m x 2.2m | '7"7 x '7"3   |
| Master Bedroom                | 4.6m x 2.6m | ʻ15"2 x '8"8  |
| Kitchen Dining / Living Space | 9.1m x 3.7m | '29"9 x '12"3 |
|                               |             |               |