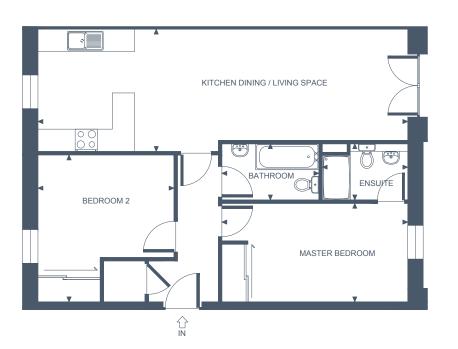

# **34@ THE WORKS** APARTMENT EIGHT TWO BEDROOM, FIRST FLOOR

#### **Apartment Dimensions**

| Gross Internal Floor Area     | 83 Sqm      | 894 Sq ft      |
|-------------------------------|-------------|----------------|
| Bathroom                      | 2.2m x 2.2m | '7"3 x '7"3    |
| Bedroom 2                     | 3.7m x 3.2m | '12"3 x '10"4  |
| Ensuite                       | 2.3m x 2.2m | '7"7 x '7"3    |
| Master Bedroom                | 4.6m x 2.7m | '15"2 x '8"10  |
| Kitchen Dining / Living Space | 9.1m x 4.2m | '29"9 x '13"11 |
|                               |             |                |