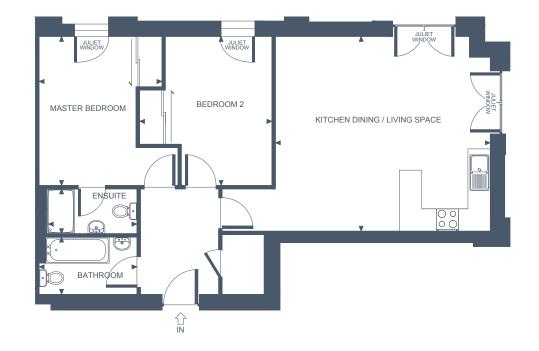

# APARTMENT TWO TWO BEDROOM, GROUND FLOOR - PATIO REAR GARDEN

#### **Apartment Dimensions**

| Gross Internal Floor Area     | 79 sqm      | 847 sq ft     |
|-------------------------------|-------------|---------------|
| Bathroom                      | 2.2m x 2.2m | '7"3 x '7"3   |
| Bedroom 2                     | 3.7m x 3.2m | ʻ12"1 x'10"4  |
| Ensuite                       | 2.3m x 2.2m | '7"7 x '7"3   |
| Master Bedroom                | 4.6m x 2.6m | ʻ15"2 x '8"8  |
| Kitchen Dining / Living Space | 9.1m x 3.7m | '29"9 x '12"3 |
|                               |             |               |