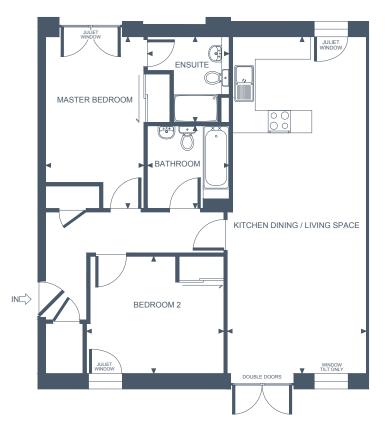

# APARTMENT TWO TWO BEDROOM, GROUND FLOOR - PATIO REAR GARDEN

#### **Apartment Dimensions**

| Gross Internal Floor Area     | 79 sqm      | 847 sq ft     |
|-------------------------------|-------------|---------------|
| Bathroom                      | 2.2m x 2.2m | '7"3 x '7"3   |
| Bedroom 2                     | 3.7m x 3.2m | ʻ12"1 x'10"4  |
| Ensuite                       | 2.3m x 2.2m | '7"7 x '7"3   |
| Master Bedroom                | 4.6m x 2.6m | ʻ15"2 x '8"8  |
| Kitchen Dining / Living Space | 9.1m x 3.7m | '29"9 x '12"3 |
|                               |             |               |