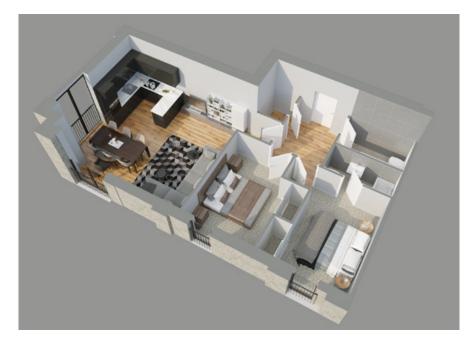

#### **Apartment Dimensions**

| Gross Internal Floor Area     | 79 sqm      | 847 sq ft     |
|-------------------------------|-------------|---------------|
| Bathroom                      | 2.2m x 2.2m | '7"3 x '7"3   |
| Bedroom 2                     | 3.7m x 3.2m | ʻ12"1 x'10"4  |
| Ensuite                       | 2.3m x 2.2m | '7"7 x '7"3   |
| Master Bedroom                | 4.6m x 2.6m | ʻ15"2 x '8"8  |
| Kitchen Dining / Living Space | 9.1m x 3.7m | '29"9 x '12"3 |
|                               |             |               |