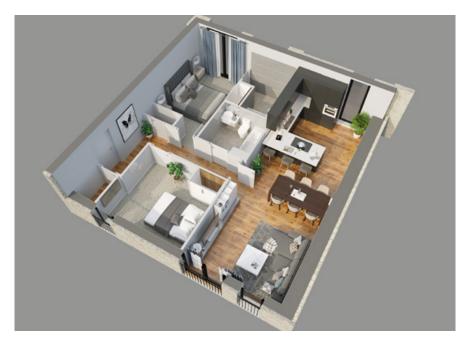

# **34@ THE WORKS** APARTMENT ONE TWO BEDROOM, GROUND FLOOR - PATIO REAR GARDEN

#### **Apartment Dimensions**

| n '7"3 x '7"3    |
|------------------|
|                  |
| n '12"3 x '10"4  |
| m '7"7 x '7"3    |
| m '15"2 x '8"10  |
| n (29"9 x (13"11 |
| r                |