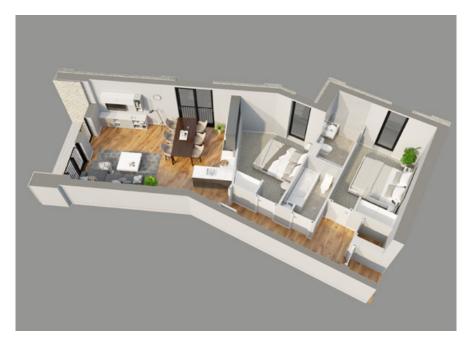

# **34@ THE WORKS** APARTMENT TWENTY FIVE TWO BEDROOM, THIRD FLOOR - BALCONY

#### **Apartment Dimensions**

| Gross Internal Floor Area     | 70 Sqm      | 750 Sq ft     |
|-------------------------------|-------------|---------------|
| Balcony                       | 2.4m x 1m   | '7"9 x '3"5   |
| Bathroom                      | 2.6m x 1.5m | '8"7 × '4"11  |
| Bedroom 2                     | 4m x 3.7m   | '13 x '12     |
| Ensuite                       | 2.3m x 1.5m | '7"7 × '4"11  |
| Master Bedroom                | 5m x 2.6m   | '16"5 x '8"8  |
| Kitchen Dining / Living Space | 8.8m x 3.3m | '29 x '10''10 |
|                               |             |               |