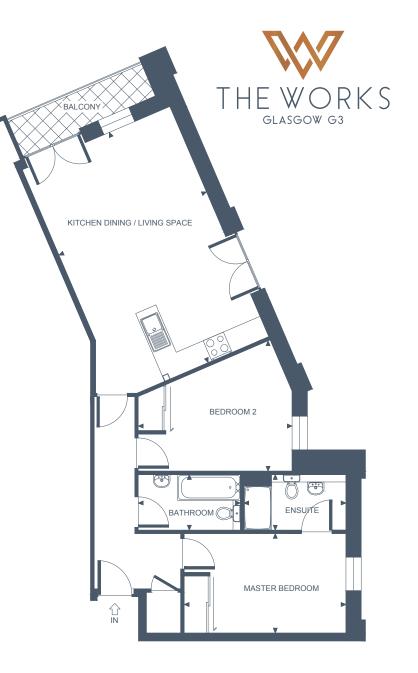

# **34@ THE WORKS** APARTMENT EIGHT TWO BEDROOM, FIRST FLOOR

#### **Apartment Dimensions**

| Gross Internal Floor Area     | 83 Sqm      | 894 Sq ft      |
|-------------------------------|-------------|----------------|
| Bathroom                      | 2.2m x 2.2m | '7"3 x '7"3    |
| Bedroom 2                     | 3.7m x 3.2m | '12"3 x '10"4  |
| Ensuite                       | 2.3m x 2.2m | '7"7 x '7"3    |
| Master Bedroom                | 4.6m x 2.7m | '15"2 x '8"10  |
| Kitchen Dining / Living Space | 9.1m x 4.2m | '29"9 x '13"11 |
|                               |             |                |