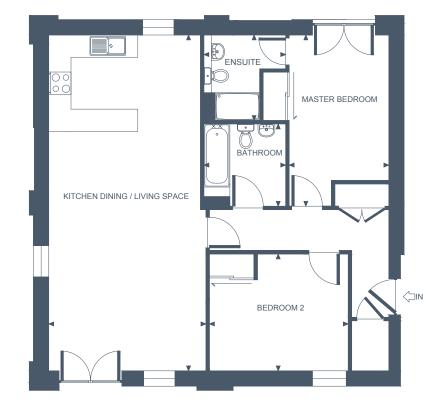

# APARTMENT TWO TWO BEDROOM, GROUND FLOOR - PATIO REAR GARDEN

#### **Apartment Dimensions**

| Gross Internal Floor Area     | 79 sqm      | 847 sq ft     |
|-------------------------------|-------------|---------------|
| Bathroom                      | 2.2m x 2.2m | '7"3 x '7"3   |
| Bedroom 2                     | 3.7m x 3.2m | ʻ12"1 x'10"4  |
| Ensuite                       | 2.3m x 2.2m | '7"7 x '7"3   |
| Master Bedroom                | 4.6m x 2.6m | ʻ15"2 x '8"8  |
| Kitchen Dining / Living Space | 9.1m x 3.7m | '29"9 x '12"3 |
|                               |             |               |