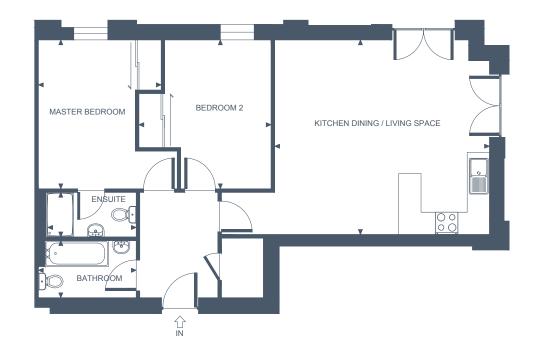

# APARTMENT TWO TWO BEDROOM, GROUND FLOOR - PATIO REAR GARDEN

#### **Apartment Dimensions**

| Gross Internal Floor Area     | 79 sqm      | 847 sq ft     |
|-------------------------------|-------------|---------------|
| Bathroom                      | 2.2m x 2.2m | '7"3 x '7"3   |
| Bedroom 2                     | 3.7m x 3.2m | ʻ12"1 x'10"4  |
| Ensuite                       | 2.3m x 2.2m | '7"7 x '7"3   |
| Master Bedroom                | 4.6m x 2.6m | ʻ15"2 x '8"8  |
| Kitchen Dining / Living Space | 9.1m x 3.7m | '29"9 x '12"3 |
|                               |             |               |