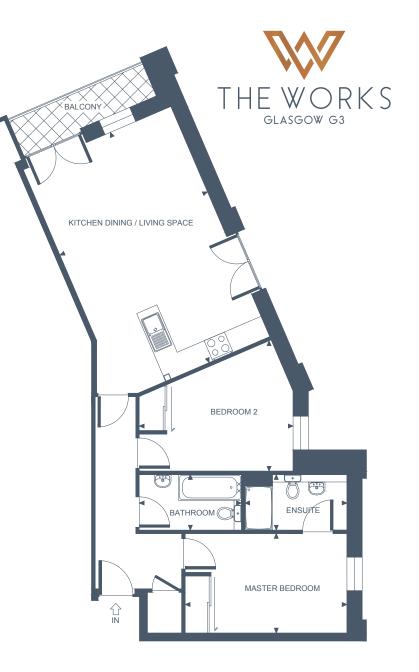

# **34@ THE WORKS** APARTMENT TWENTY TWO TWO BEDROOM, THIRD FLOOR

# THE WORKS GLASGOW G3

#### **Apartment Dimensions**

| 2.2m x 2.2m     | '7"3 x '7"3                |
|-----------------|----------------------------|
| 5.7111 × 5.2111 | IZ 3 X 10 4                |
| 3.7m x 3.2m     | '12"3 × '10"4              |
| 2.3m x 2.2m     | '7"7 x '7"3                |
| 1.6m x 2.7m     | '15"2 x '8"10              |
| 9.1m x 4.2m     | '29"9 x '13"11             |
|                 | 1.6m x 2.7m<br>2.3m x 2.2m |