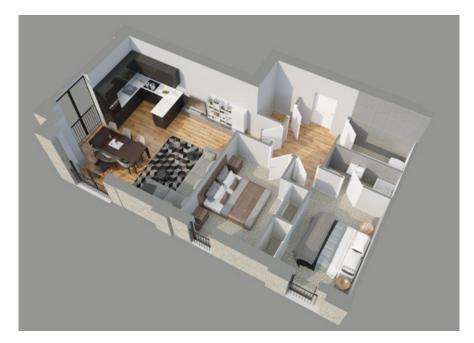

# APARTMENT TWO TWO BEDROOM, GROUND FLOOR - PATIO REAR GARDEN

#### **Apartment Dimensions**

| Gross Internal Floor Area     | 79 sqm      | 847 sq ft     |
|-------------------------------|-------------|---------------|
| Bathroom                      | 2.2m x 2.2m | '7"3 x '7"3   |
| Bedroom 2                     | 3.7m x 3.2m | ʻ12"1 x'10"4  |
| Ensuite                       | 2.3m x 2.2m | '7"7 x '7"3   |
| Master Bedroom                | 4.6m x 2.6m | ʻ15"2 x '8"8  |
| Kitchen Dining / Living Space | 9.1m x 3.7m | '29"9 x '12"3 |
|                               |             |               |