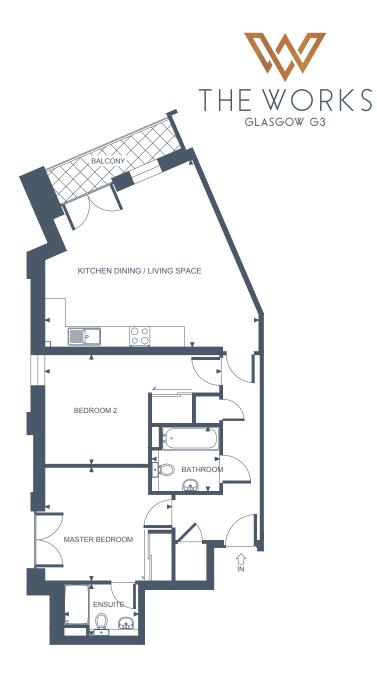

# **34@ THE WORKS** APARTMENT ELEVEN TWO BEDROOM, FIRST FLOOR

#### **Apartment Dimensions**

| Gross Internal Floor Area     | 74 sqm      | 793 sq ft      |
|-------------------------------|-------------|----------------|
| Bathroom                      | 2.6m x 1.5m | '8"7 x '4"11   |
| Bedroom 2                     | 4m x 3.7m   | '13 × '12      |
| Ensuite                       | 2.3m x 1.5m | '7"7 × '4"11   |
| Master Bedroom                | 5m x 2.6m   | ʻ16"5 x ʻ8"9   |
| Kitchen Dining / Living Space | 10m x 3.3m  | '32"8 x '10"10 |
|                               |             |                |