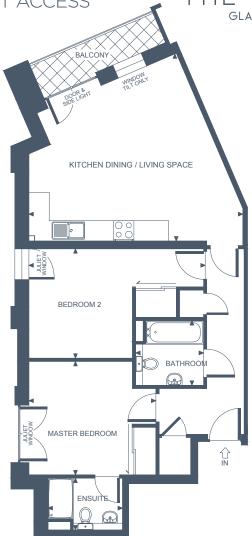

# **34@ THE WORKS** APARTMENT EIGHT TWO BEDROOM, FIRST FLOOR

#### **Apartment Dimensions**

| Gross Internal Floor Area     | 83 Sqm      | 894 Sq ft      |
|-------------------------------|-------------|----------------|
| Bathroom                      | 2.2m x 2.2m | '7"3 x '7"3    |
| Bedroom 2                     | 3.7m x 3.2m | '12"3 x '10"4  |
| Ensuite                       | 2.3m x 2.2m | '7"7 x '7"3    |
| Master Bedroom                | 4.6m x 2.7m | '15"2 x '8"10  |
| Kitchen Dining / Living Space | 9.1m x 4.2m | '29"9 x '13"11 |
|                               |             |                |