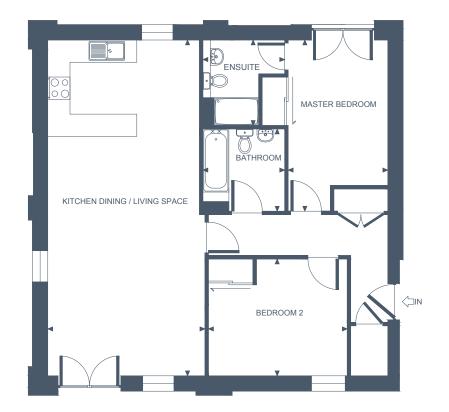

# **34@ THE WORKS** APARTMENT THREE TWO BEDROOM, GROUND FLOOR

#### **Apartment Dimensions**

| Gross Internal Floor Area | 73 sqm      | 786 Sq ft        |
|---------------------------|-------------|------------------|
| Bathroom                  | 2.6m x 1.5m | '8"8 x '5        |
| Bedroom 2                 | 4m x 3.6m   | '13"2 x '11"8    |
| Ensuite                   | 2.4m x 1.2m | '8 x '3''11      |
| Master Bedroom            | 4m x 3.3m   | '13"2 × '10"11   |
| Reception / Kitchen       | 5.8m x 5.2m | '18''11 x '17''2 |
|                           |             |                  |