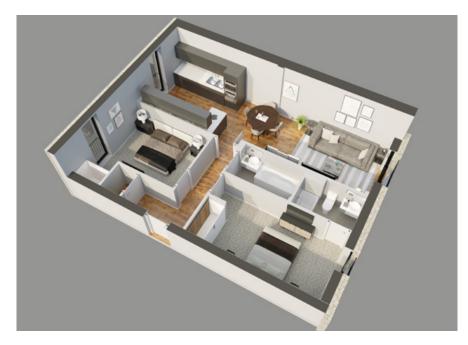

# **34@ THE WORKS** APARTMENT ONE TWO BEDROOM, GROUND FLOOR - PATIO REAR GARDEN

#### **Apartment Dimensions**

| n '7"3 x '7"3    |
|------------------|
|                  |
| n '12"3 x '10"4  |
| m '7"7 x '7"3    |
| m '15"2 x '8"10  |
| n (29"9 x (13"11 |
| r                |