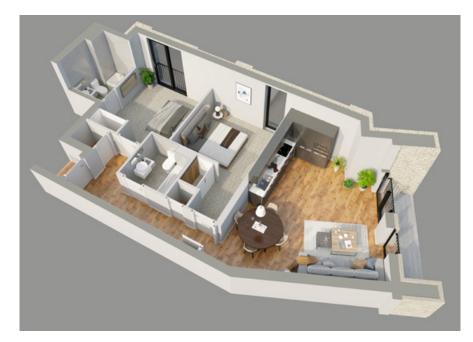

# **34@ THE WORKS** APARTMENT TWENTY THREE TWO BEDROOM, THIRD FLOOR

#### **Apartment Dimensions**

| Gross Internal Floor Area     | 79 sqm      | 847 sq ft     |
|-------------------------------|-------------|---------------|
| Bathroom                      | 2.2m x 2.2m | '7"3 x '7"3   |
| Bedroom 2                     | 3.7m x 3.2m | '12"1 x'10"4  |
| Ensuite                       | 2.3m x 2.2m | '7''7 x '7''3 |
| Master Bedroom                | 4.6m x 2.6m | '15"2 x '8"8  |
| Kitchen Dining / Living Space | 9.1m x 3.7m | '29"9 x '12"3 |
|                               |             |               |