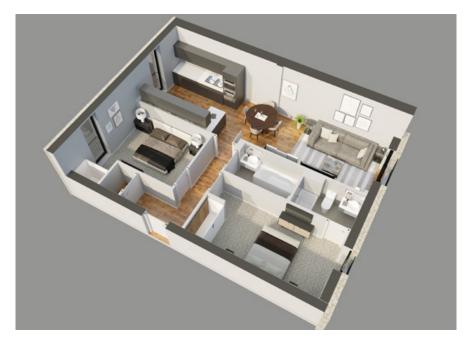

# **34@ THE WORKS** APARTMENT ONE TWO BEDROOM, GROUND FLOOR - PATIO REAR GARDEN

#### **Apartment Dimensions**

| n '7"3 x '7"3    |
|------------------|
|                  |
| n '12"3 x '10"4  |
| m '7"7 x '7"3    |
| m '15"2 x '8"10  |
| n (29"9 x (13"11 |
| r                |