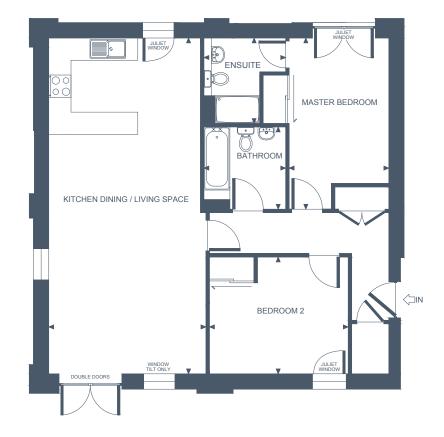

# **34@ THE WORKS** APARTMENT ONE TWO BEDROOM, GROUND FLOOR - PATIO REAR GARDEN

#### **Apartment Dimensions**

| n '7"3 x '7"3    |
|------------------|
|                  |
| n '12"3 x '10"4  |
| m '7"7 x '7"3    |
| m '15"2 x '8"10  |
| n (29"9 x (13"11 |
| r                |