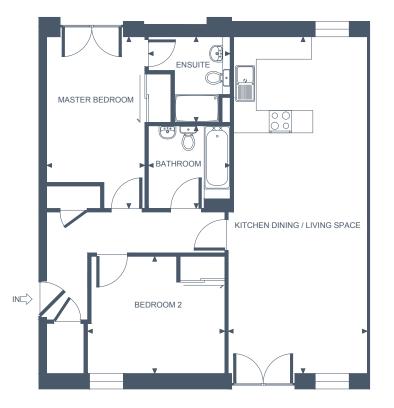

# **34@ THE WORKS** APARTMENT THREE TWO BEDROOM, GROUND FLOOR

#### **Apartment Dimensions**

| Gross Internal Floor Area | 73 sqm      | 786 Sq ft        |
|---------------------------|-------------|------------------|
| Bathroom                  | 2.6m x 1.5m | '8"8 x '5        |
| Bedroom 2                 | 4m x 3.6m   | '13"2 x '11"8    |
| Ensuite                   | 2.4m x 1.2m | '8 x '3''11      |
| Master Bedroom            | 4m x 3.3m   | '13"2 × '10"11   |
| Reception / Kitchen       | 5.8m x 5.2m | '18''11 x '17''2 |
|                           |             |                  |