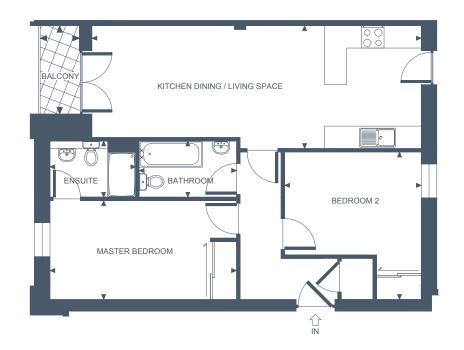

# **34@ THE WORKS** APARTMENT ONE TWO BEDROOM, GROUND FLOOR - PATIO REAR GARDEN

#### **Apartment Dimensions**

| n '7"3 x '7"3    |
|------------------|
|                  |
| n '12"3 x '10"4  |
| m '7"7 x '7"3    |
| m '15"2 x '8"10  |
| n (29"9 x (13"11 |
| r                |