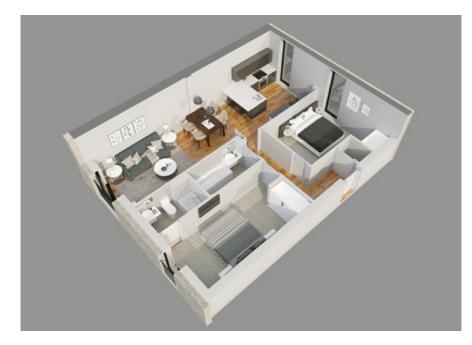

#### **Apartment Dimensions**

| Gross Internal Floor Area | 73 sqm      | 786 Sq ft        |
|---------------------------|-------------|------------------|
| Bathroom                  | 2.6m x 1.5m | '8"8 x '5        |
| Bedroom 2                 | 4m x 3.6m   | '13"2 x '11"8    |
| Ensuite                   | 2.4m x 1.2m | '8 x '3''11      |
| Master Bedroom            | 4m x 3.3m   | '13"2 × '10"11   |
| Reception / Kitchen       | 5.8m x 5.2m | '18''11 x '17''2 |
|                           |             |                  |