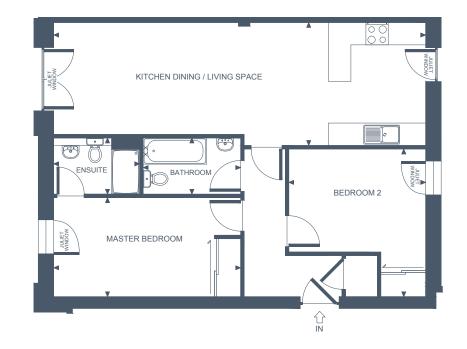

# **34@ THE WORKS** APARTMENT THREE TWO BEDROOM, GROUND FLOOR

#### **Apartment Dimensions**

| Gross Internal Floor Area | 73 sqm      | 786 Sq ft        |
|---------------------------|-------------|------------------|
| Bathroom                  | 2.6m x 1.5m | '8"8 x '5        |
| Bedroom 2                 | 4m x 3.6m   | '13"2 x '11"8    |
| Ensuite                   | 2.4m x 1.2m | '8 x '3''11      |
| Master Bedroom            | 4m x 3.3m   | '13"2 × '10"11   |
| Reception / Kitchen       | 5.8m x 5.2m | '18''11 x '17''2 |
|                           |             |                  |