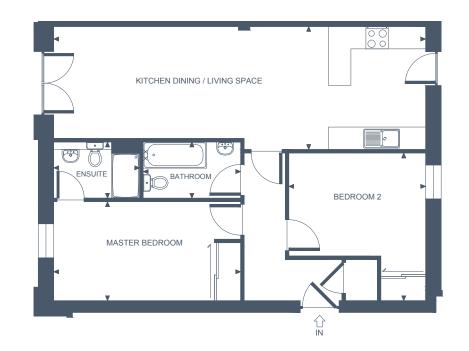

# APARTMENT TWO TWO BEDROOM, GROUND FLOOR - PATIO REAR GARDEN

#### **Apartment Dimensions**

| Gross Internal Floor Area     | 79 sqm      | 847 sq ft     |
|-------------------------------|-------------|---------------|
| Bathroom                      | 2.2m x 2.2m | '7"3 x '7"3   |
| Bedroom 2                     | 3.7m x 3.2m | ʻ12"1 x'10"4  |
| Ensuite                       | 2.3m x 2.2m | '7"7 x '7"3   |
| Master Bedroom                | 4.6m x 2.6m | ʻ15"2 x '8"8  |
| Kitchen Dining / Living Space | 9.1m x 3.7m | '29"9 x '12"3 |
|                               |             |               |