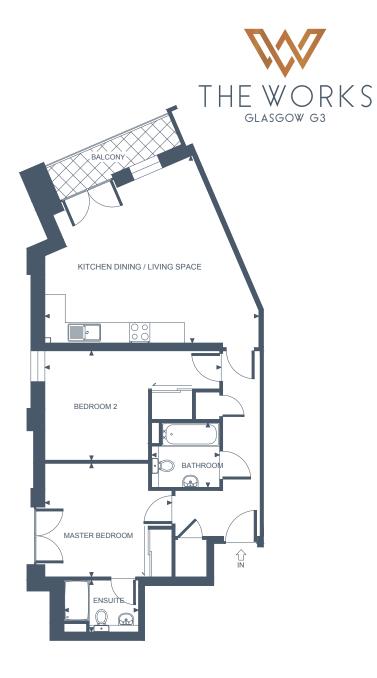

# **34@ THE WORKS** APARTMENT EIGHT TWO BEDROOM, FIRST FLOOR

#### **Apartment Dimensions**

| Gross Internal Floor Area     | 83 Sqm      | 894 Sq ft      |
|-------------------------------|-------------|----------------|
| Bathroom                      | 2.2m x 2.2m | '7"3 x '7"3    |
| Bedroom 2                     | 3.7m x 3.2m | '12"3 x '10"4  |
| Ensuite                       | 2.3m x 2.2m | '7"7 x '7"3    |
| Master Bedroom                | 4.6m x 2.7m | '15"2 x '8"10  |
| Kitchen Dining / Living Space | 9.1m x 4.2m | '29"9 x '13"11 |
|                               |             |                |