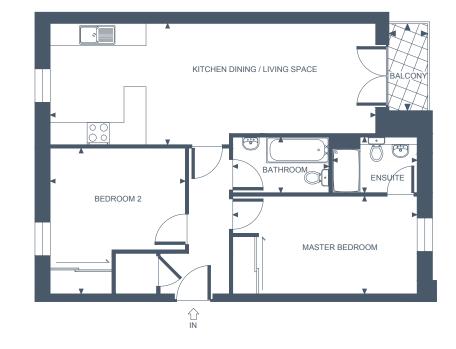

# APARTMENT TWO TWO BEDROOM, GROUND FLOOR - PATIO REAR GARDEN

#### **Apartment Dimensions**

| Gross Internal Floor Area     | 79 sqm      | 847 sq ft     |
|-------------------------------|-------------|---------------|
| Bathroom                      | 2.2m x 2.2m | '7"3 x '7"3   |
| Bedroom 2                     | 3.7m x 3.2m | ʻ12"1 x'10"4  |
| Ensuite                       | 2.3m x 2.2m | '7"7 x '7"3   |
| Master Bedroom                | 4.6m x 2.6m | ʻ15"2 x '8"8  |
| Kitchen Dining / Living Space | 9.1m x 3.7m | '29"9 x '12"3 |
|                               |             |               |