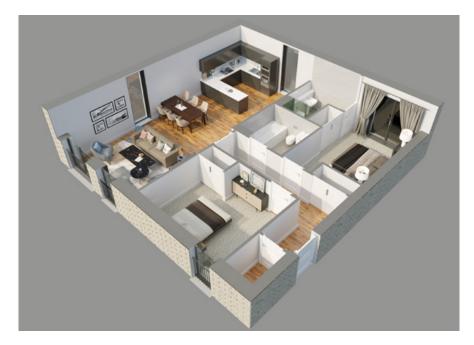

# **34@ THE WORKS** APARTMENT ONE TWO BEDROOM, GROUND FLOOR - PATIO REAR GARDEN

#### **Apartment Dimensions**

| n '7"3 x '7"3    |
|------------------|
|                  |
| n '12"3 x '10"4  |
| m '7"7 x '7"3    |
| m '15"2 x '8"10  |
| n (29"9 x (13"11 |
| r                |