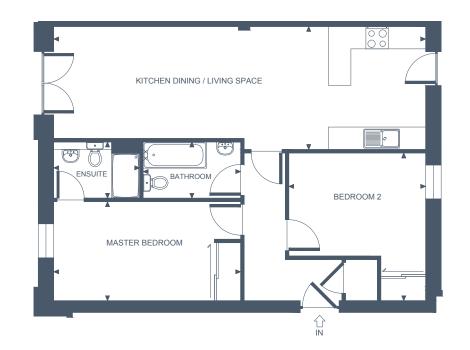

#### **Apartment Dimensions**

| Gross Internal Floor Area | 73 sqm      | 786 Sq ft        |
|---------------------------|-------------|------------------|
| Bathroom                  | 2.6m x 1.5m | '8"8 x '5        |
| Bedroom 2                 | 4m x 3.6m   | '13"2 x '11"8    |
| Ensuite                   | 2.4m x 1.2m | '8 x '3''11      |
| Master Bedroom            | 4m x 3.3m   | '13"2 × '10"11   |
| Reception / Kitchen       | 5.8m x 5.2m | '18''11 x '17''2 |
|                           |             |                  |