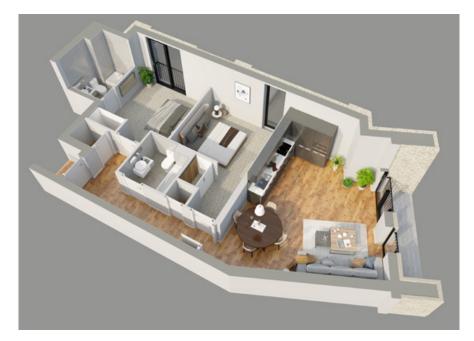

# **34@ THE WORKS** APARTMENT ONE TWO BEDROOM, GROUND FLOOR - PATIO REAR GARDEN

#### **Apartment Dimensions**

| n '7"3 x '7"3    |
|------------------|
|                  |
| n '12"3 x '10"4  |
| m '7"7 x '7"3    |
| m '15"2 x '8"10  |
| n (29"9 x (13"11 |
| r                |