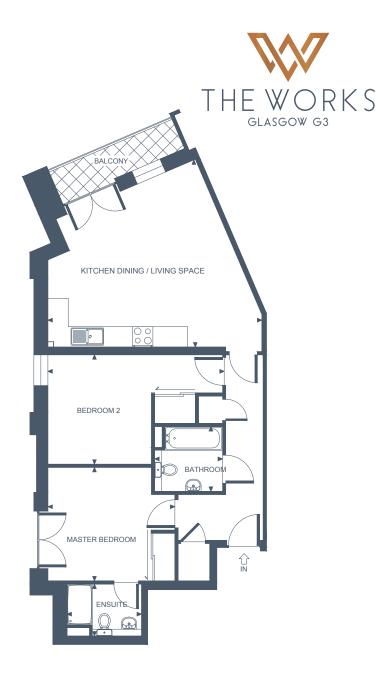

# **34@ THE WORKS** APARTMENT EIGHT TWO BEDROOM, FIRST FLOOR

#### **Apartment Dimensions**

| Gross Internal Floor Area     | 83 Sqm      | 894 Sq ft      |
|-------------------------------|-------------|----------------|
| Bathroom                      | 2.2m x 2.2m | '7"3 x '7"3    |
| Bedroom 2                     | 3.7m x 3.2m | '12"3 x '10"4  |
| Ensuite                       | 2.3m x 2.2m | '7"7 x '7"3    |
| Master Bedroom                | 4.6m x 2.7m | '15"2 x '8"10  |
| Kitchen Dining / Living Space | 9.1m x 4.2m | '29"9 x '13"11 |
|                               |             |                |